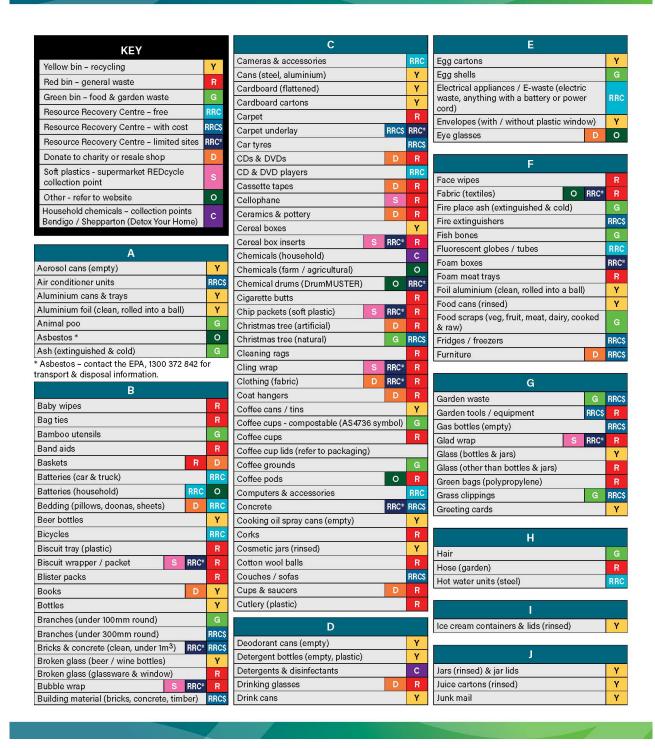

#### **WASTE AND RECYCLING - YOUR A-Z GUIDE**

## A-Z guide - waste & recycling

Use this guide to find where to recycle or dispose of items properly in Campaspe Shire.

Anything accepted in the yellow bin is also accepted at Resource Recovery Centres free of charge