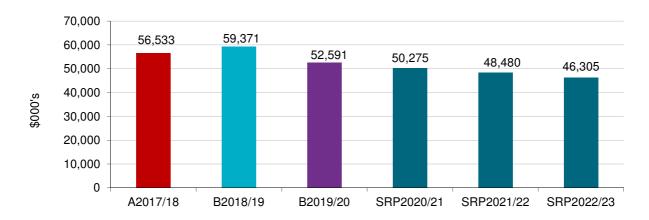

aph shows all sources of income for the 2019-20 budget as a percentage of total income.

## 7.4 Financial sustainability



The Strategic Resource Plan for the years 2019-22 has been developed to assist council in adopting a budget within a longer term prudent financial framework. The key objective of the plan is financial sustainability in the medium to long term, while still achieving the council's strategic objectives as specified in the Council Plan. The adjusted underlying result, which is a measure of financial sustainability, shows an operating deficit over the forward three-year period.

To continue to ensure ongoing financial sustainability, council will continue to review the services it delivers to the community as part of Service Planning program.

## 7.5 Cash and investments



Cash and investments are expected to decrease by \$6.78 million during the year to \$52,591 million as at the 30 June 2020. This is due to funds being expended on the capital works program budgeted for in 2019-20 and carried over capital works from 2018-19 being completed. The cash and investments will then remain steady, in line with Council's Strategic Resource Plan.

## 7.6 Capital works



The capital works program for the 2019-20 year is expected to be \$29.37 million. This does not include \$8.85 million that relates to projects which will be carried forward from the 2018-19 year. The carried forward component is fully funded from the 2018-19 budget. Of the \$29.37 million of capital funding required, \$4.95 million will come from external grants, \$22.57 million from council cash,