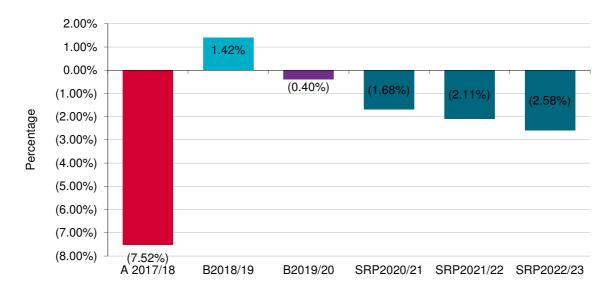

s the sale of assets. The adjusted underlying surplus is budgeted be a surplus of \$0.44 million in the 2019-20 year but will then trend to a deficit in the forecast period.

From the adjusted underlying surplus an amount \$1.00 million of waste services income will be transferred to the waste reserve, leaving an operating deficit of \$0.57 million for the 2019-20 budget year. The \$1.00 million is the surplus generated from waste service only and is transferred to the waste reserve to be used on waste related projects in coming years. These may be further remediation works on landfill sites or improvements to transfer stations.

## 7.3 Sources of income



The above graph shows all sources of income for the 2019-20 budget as a percentage of total income.

## 7.4 Financial sustainability



The Strategic Resource Plan for the years 2019-22 has been developed to assist council in adopting a budget within a longer term prudent financial framework. The key objective of the plan is financial sustainability in the medium to long term, while still achieving the council's strategic objectives as specified in the Council Plan. The adjusted underlying result, which is a measure of financial sustainability, shows an operating deficit over the forward three-year period.

To continue to ensure ongoing financial sustainability, council will continue to review the services it delivers to the community as part of Service Planning program.

## 7.5 Cash and investments



Cash and investments are expected to decrease by \$6.78 million during the year to \$52,591 million as at the 30 June 20