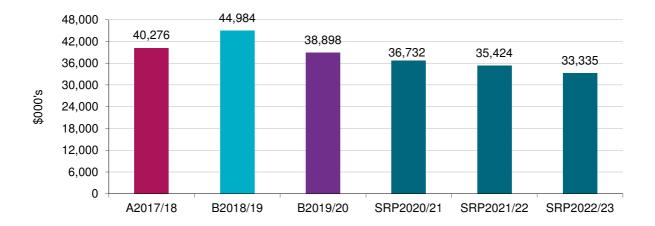

that have accumulated over time. The \$3.28 million increase in accumulated surplus results directly from the surplus for the year. The entire surplus is budgeted to fund the capital works program.

## 6.4 Working capital

## Working capital (\$6.09 million decrease)

Working capital is the excess of current assets above current liabilities. This calculation recognises that although council has current assets, some of those assets are already committed to the future settlement of liabilities in the following 12 months, and are therefore not available for discretionary spending.

Some of council's cash assets are restricted in that they are required by legislation to be held in reserve for specific purposes or are held to fund carry forward capital works from the previous financial year.



## 7. Additional information – Graphs

## 7.1 Operating result



The expected operating result for the 2019-20 year is a surplus of \$3.28 million, which is a decrease of \$6.64 million compared to 2018-19. The decrease is due to external funding for specific capital works projects being received in 2018-19, there will not be the same level of funds received in 2019-20, the projects funded in 2018-19 will be completed in the 2019 calendar year.

The adjusted underlying result, see Note 7.2, which excludes items such as non-recurrent capital grants and non-cash contributions is a budgeted to be a surplus of \$0.44 million. From this amount \$1.00 million surplus from waste services will be transferred to the waste reserve, leaving an operating deficit of \$0.56 million for the 2019-20 bu