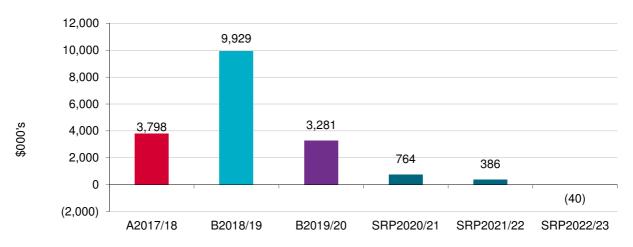

ccumulated surplus results directly from the surplus for the year. The entire surplus is budgeted to fund the capital works program.

## 6.4 Working capital

## Working capital (\$6.09 million decrease)

Working capital is the excess of current assets above current liabilities. This calculation recognises that although council has current assets, some of those assets are already committed to the future settlement of liabilities in the following 12 months, and are therefore not available for discretionary spending.

Some of council's cash assets are restricted in that they are required by legislation to be held in reserve for specific purposes or are held to fund carry forward capital works from the previous financial year.



## 7. Additional information – Graphs

## 7.1 Operating result



The expected operating result for the 2019-20 year is a surplus of \$3.28 million, which is a decrease of \$6.64 million compared to 2018-19. The decrease is due to external funding for specific capital works projects being received in 2018-19, there will not be the same level of funds received in 2019-20, the projects funded in 2018-19 will be completed in the 2019 calendar year.

The adjusted underlying result, see Note 7.2, which excludes items such as non-recurrent capital grants and non-cash contributions is a budgeted to be a surplus of \$0.44 million. From this amount \$1.00 million surplus from waste services will be transferred to the waste reserve, leaving an operating deficit of \$0.56 million for the 2019-20 budget year.

## 7.2 Adjusted underlying surplus



The adjusted und