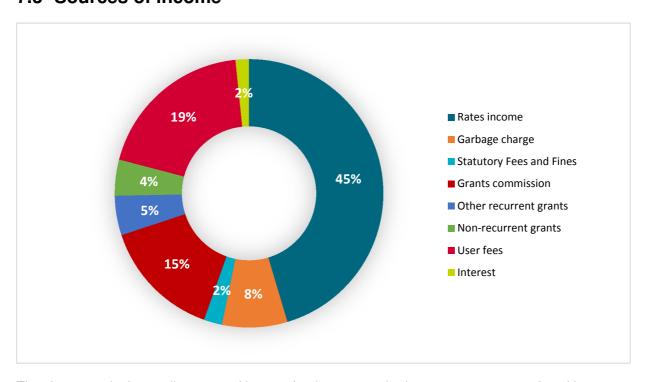

urplus



The adjusted underlying surplus calculation removes grant income received for capital purposes and one off income items such as the sale of assets. The adjusted underlying surplus is budgeted be a surplus of \$0.44 million in the 2019-20 year but will then trend to a deficit in the forecast period.

From the adjusted underlying surplus an amount \$1.00 million of waste services income will be transferred to the waste reserve, leaving an operating deficit of \$0.57 million for the 2019-20 budget year. The \$1.00 million is the surplus generated from waste service only and is transferred to the waste reserve to be used on waste related projects in coming years. These may be further remediation works on landfill sites or improvements to transfer stations.

## 7.3 Sources of income



The above graph shows all sources of income for the 2019-20 budget as a percentage of total income.

## 7.4 Financial sustainability



The Strategic Resource Plan for the years 2019-22 has been developed to assist council in adopting a budget within a longer term prudent financial framework. The key objective of the plan is financial sustainability in the medium to long term, while still achieving the council's strategic objectives as specified in the Council Plan. The adjusted underlying result, which is a measure of financial sustainability, shows an operating deficit over the forward three-year period.

To continue to ensure ongoing financial sustainability, council will continue to review the services it delivers to the community as part of Service Planning program.

## 7.5 Cash and