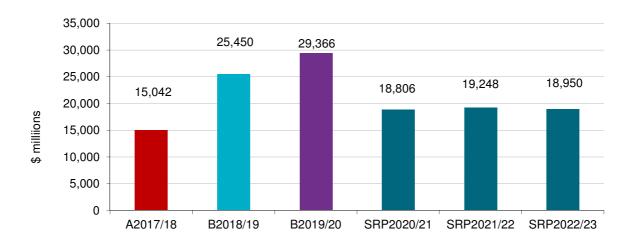

The capital works program for 2019-20 is \$29.4 million. In addition \$8.8 million of projects will be carried over from the 2018-19 year. Of the \$29.4 million in capital funding required, \$19.6 million will come from council operations, \$5.2 million from external grants and contributions and \$3 million from reserves. The budget includes several initiatives and projects including: