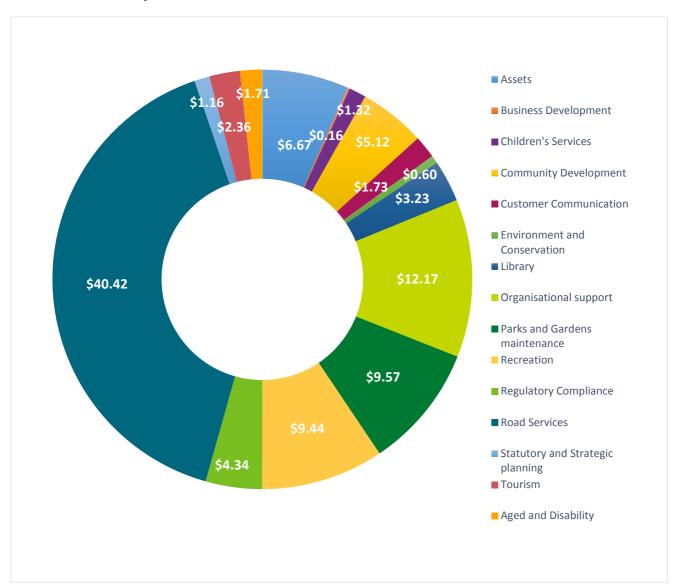

|                                                              | 2019-20  |          |
|--------------------------------------------------------------|----------|----------|
| Budget expenditure by strategic objective                    | Budget   | Budget % |
| Strategic Objective 1 – Strong and Engaged Communities       | (12,212) | (15.7%)  |
| Strategic Objective 2 – Resilient Economy                    | (1,140)  | (1.5%)   |
| Strategic Objective 3 – Healthy Environment                  | (1,305)  | (1.7%)   |
| Strategic Objective 4 – Balanced Services and Infrastructure | (26,796) | (34.5%)  |
| Strategic Objective 5 & 6 – Responsible Management           | (8,894)  | (11.4%)  |