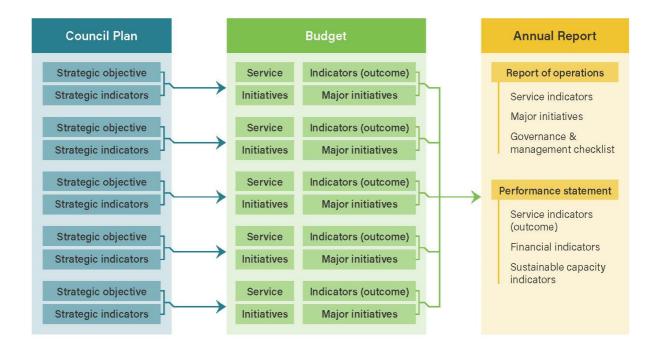

### 2. Services and service performance indicators

Every day we deliver services to our community. These services enable our community to be healthy, connected, prosperous and resilient.

This section provides a description of the services and initiatives to be funded in the Budget for the 2019-20 year which contribute to achieving the strategic objectives outlined in the Council Plan. It also describes a number of major initiatives, initiatives and service performance outcome indicators for key areas of council's operations. Council is required by legislation to identify major initiatives, initiatives and service performance outcome indicators in the Budget and report against them in their Annual Report to support transparency and accountability. The relationship between these accountability requirements in the Council Plan, the Budget and the Annual Report is shown below.