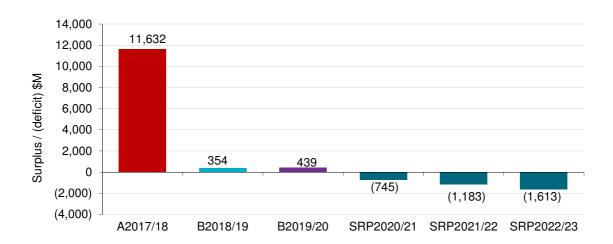

#### Financial snapshot

|                                 | 2018-19 | 2019-20 |
|---------------------------------|---------|---------|
| Key statistics                  | Budget  | Budget  |
|                                 | \$'000  | \$'000  |
| Total expenditure               | 75,209  | 77,792  |
| Comprehensive operating surplus | 9,499   | 3,281   |
| Underlying operation surplus    | 354     | 439     |
| Cash result                     | 14,779  | 12,999  |