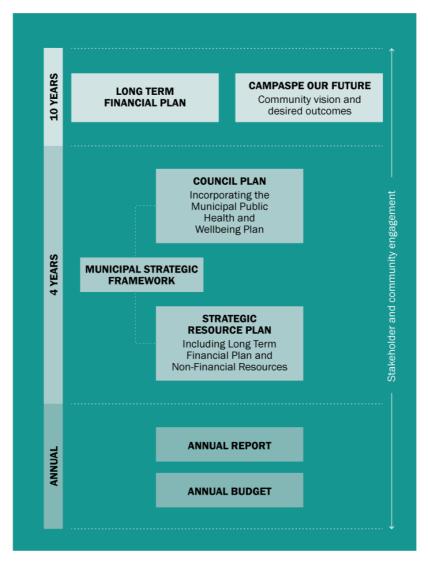

#### 1. Link to the Council Plan

This section describes how the Annual Budget links to the achievement of the Council Plan within an overall planning and reporting framework. This framework guides council in identifying community needs and aspirations over the long term (Campaspe: Our Future), medium term (Council Plan) and short term (Annual Budget) and then holding itself accountable (Annual Report).

#### 1.1 Planning and accountability framework

The Strategic Resource Plan, part of and prepared in conjunction with the Council Plan, is a rolling four year plan that outlines the financial and non-financial resources that Council requires to achieve the strategic objectives described in the Council Plan. The Annual Budget is framed within the Strategic Resource Plan, taking into account the services and initiatives which contribute to achieving the strategic objectives specified in the Council Plan. The diagram below depicts the planning and accountability framework that applies to local government in Victoria.

In addition to the above, council has a long term plan (Campaspe: Our Future) which articulates a community vision, mission and values. The Council Plan is prepared with reference to this plan.

The timing of each component of the planning framework is critical to the successful achievement of the planned outcomes. The Council Plan, including the Strategic Resource Plan, is required to be completed by 30 June following a general election and is then reviewed each year before the commencement of the Annual Budget process.