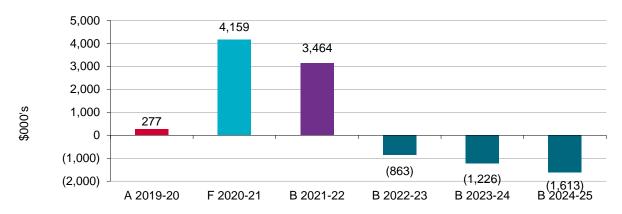

The adjusted underlying result see Note 7.2, which excludes items such as non-recurrent capital grants and non-cash contributions is budgeted to be a deficit of \$2.99 million.

## 2. Adjusted underlying surplus

The adjusted underlying surplus calculation removes grant income received for capital purposes and one off income items such as the sale of assets. The adjusted underlying surplus is budgeted to be a deficit of \$2.83 million in the 2021-22 year and will continue to trend as a deficit in the future three years.

## 5. Financial sustainability

The Budget for the years 2021-2025 has been developed to assist council in adopting a budget within a longer term prudent financial framework. The key objective of the plan is financial sustainability in the medium to long term, while still achieving the Council's strategic objectives as specified in the Council Plan. The adjusted underlying result, which is a measure of financial sustainability, shows an operating deficit over the forward three-year period.