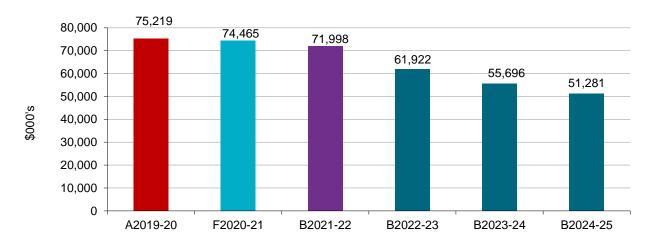

### 6. Cash and investments

Cash and investments are expected to decrease by \$2.47 million during the year to \$71.99 million as at the 30 June 2022. The reduction is due to completing carried forward capital works from 2020-21. The cash and investments are expected to reduce over the future years as capital works are completed and Council renews assets that are required to deliver services.