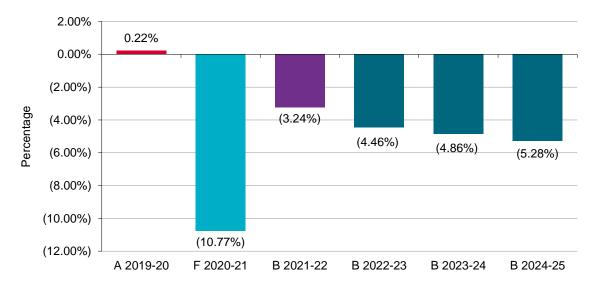

## 2. Adjusted underlying surplus

The adjusted underlying surplus calculation removes grant income received for capital purposes and one off income items such as the sale of assets. The adjusted underlying surplus is budgeted to be a deficit of \$2.83 million in the 2021-22 year and will continue to trend as a deficit in the future three years.

## 5. Financial sustainability

The Budget for the years 2021-2025 has been developed to assist council in adopting a budget within a longer term prudent financial framework. The key objective of the plan is financial sustainability in the medium to long term, while still achieving the Council's strategic objectives as specified in the Council Plan. The adjusted underlying result, which is a measure of financial sustainability, shows an operating deficit over the forward three-year period.