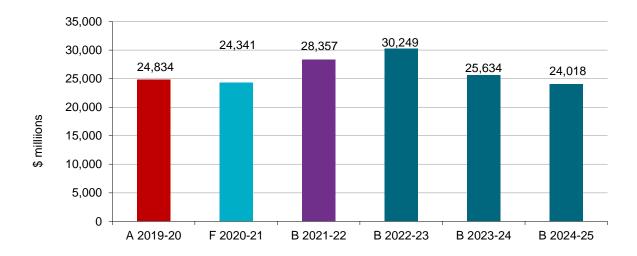

The capital works program for 2021-22 is \$28.36 million. In addition, \$10.56 million of projects will be carried over from the 2020-21 year. Of the \$28.36 million in capital funding required, \$16.78 million will come from 2021-22 Council income, \$6.30 million from external grants and \$5.16 million from reserves. The budget includes several initiatives and projects including:

## 7. Capital works

The capital works program for the 2021-22 year is expected to be \$28.35 million. This does not include \$10.56 million that relates to projects which will be carried forward from the 2020-21 year. The carried forward component is fully funded from the 2020-21 budget. Of the \$28.35 million of capital funding required, \$6.30 million will come from external grants, \$16.82 million from council cash and \$5.23 million from reserves.