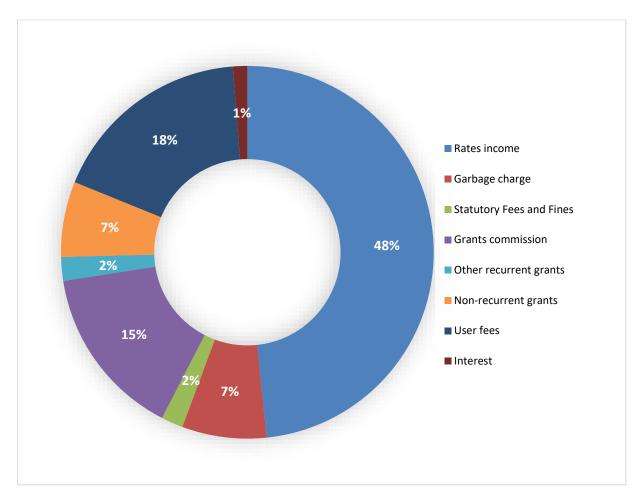

## 3. Sources of income

The above graph shows all sources of income for the 2021-22 budget as a percentage of total income.