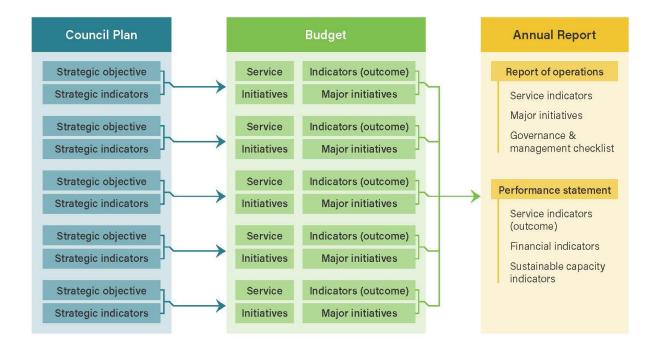

## 2. Services and service performance indicators

Every day we deliver services to our community. These services enable our community to be healthy, connected, prosperous and resilient.

This section provides a description of the services and initiatives to be funded in the Budget for the 2021-22 year which contribute to achieving the strategic objectives outlined in the Council Plan. It also describes a number of major initiatives, initiatives and service performance outcome indicators for key areas of Council's operations. Council is required by legislation to identify major initiatives, initiatives and service performance outcome indicators in the Budget and report against them in their Annual Report to support transparency and accountability. The relationship between these accountability requirements in the Council Plan, the Budget and the Annual Report is shown below.