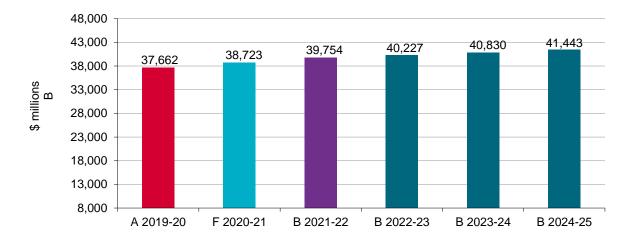

## 4. Change in rates and charges

The amount to be raised by rates in 2021-22 is \$39.75 million, this includes \$120,000 generated from supplementary rates and interest charged on overdue rates of \$109,000. This is an increase of \$1.03 million from 2020-21, this will go towards maintaining service levels and meeting the cost of external influences effecting the budget.