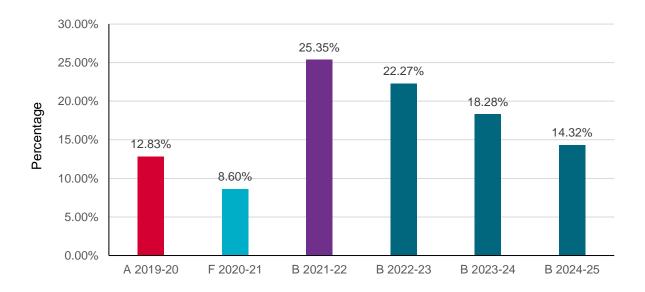

## 2. Adjusted underlying surplus

The adjusted underlying surplus calculation removes grant income received for capital purposes and one off income items such as the sale of assets. The adjusted underlying surplus is budgeted to be a deficit of \$2.83 million in the 2021-22 year and will continue to trend as a deficit in the future three years.

## 5. Financial sustainability

The Budget for the years 2021-2025 has been developed to assist council in adopting a budget within a longer term prudent financial framework. The key objective of the plan is financial sustainability in the medium to long term, while still achieving the Council's strategic objectives as specified in the Council Plan. The adjusted underlying result, which is a measure of financial sustainability, shows an operating deficit over the forward three-year period.