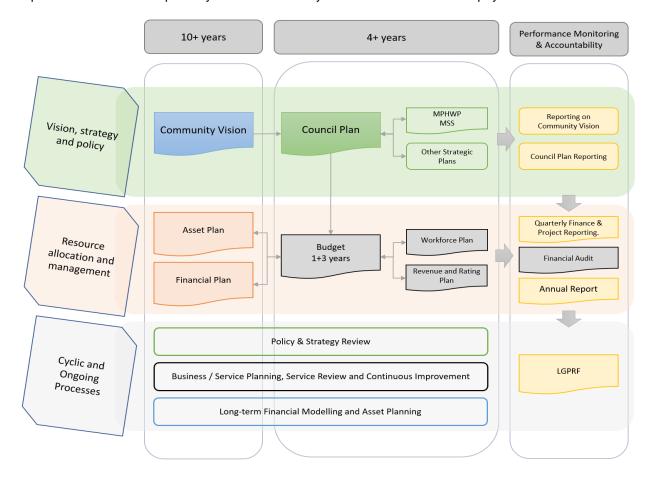

## 1. Link to the Integrated Planning and Reporting Framework

This section describes how the Budget links to the achievement of the Council Plan within an overall planning and reporting framework. This framework guides council in identifying community needs and aspirations over the long term (Campaspe: Our Future), medium term (Council Plan) and short term (Budget) and then holding itself accountable (Annual Report).

## 1.1 Legislative planning and accountability framework

The Budget is a rolling four-year plan that outlines the financial and non-financial resources that Council requires to achieve the strategic objectives described in the Council Plan. The diagram below depicts the planning and accountability framework that applies to local government in Victoria. At each stage of the integrated planning and reporting framework there are opportunities for community and stakeholder input. This is important to ensure transparency and accountability to both residents and ratepayers.

Source: Department of Jobs Precincts and Regions

The timing of each component of the integrated planning framework is critical to the successful achievement of the planned outcomes. The Council Plan is required to be completed by 30 October following a general election and is then reviewed each year before the commencement of the Budget process.