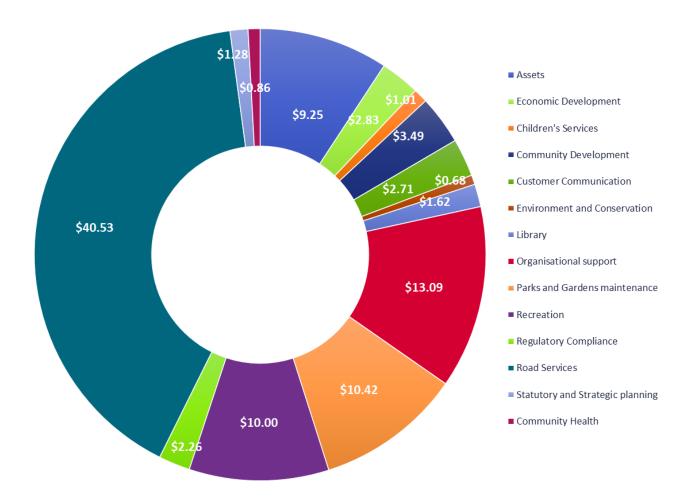

## 9. Council expenditure allocation

The above chart provides an indication of how council allocates its expenditure across the main services that it delivers. It shows how much is allocated to each service area for every \$100 that council spends.