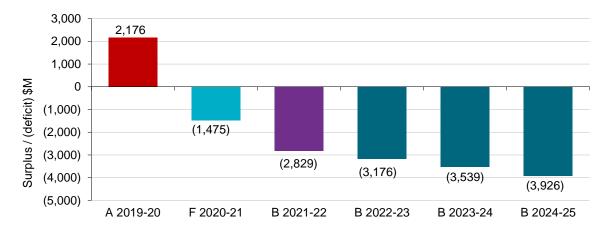

### 1. Operating result

The expected operating result for the 2021-22 year is a surplus of \$3.13 million, which is a decrease of \$1.02 million compared to 2020-21. The decrease is due to grants being received in 2020-21 as part of the economic stimulus provided by State and Federal Governments in response to the pandemic.