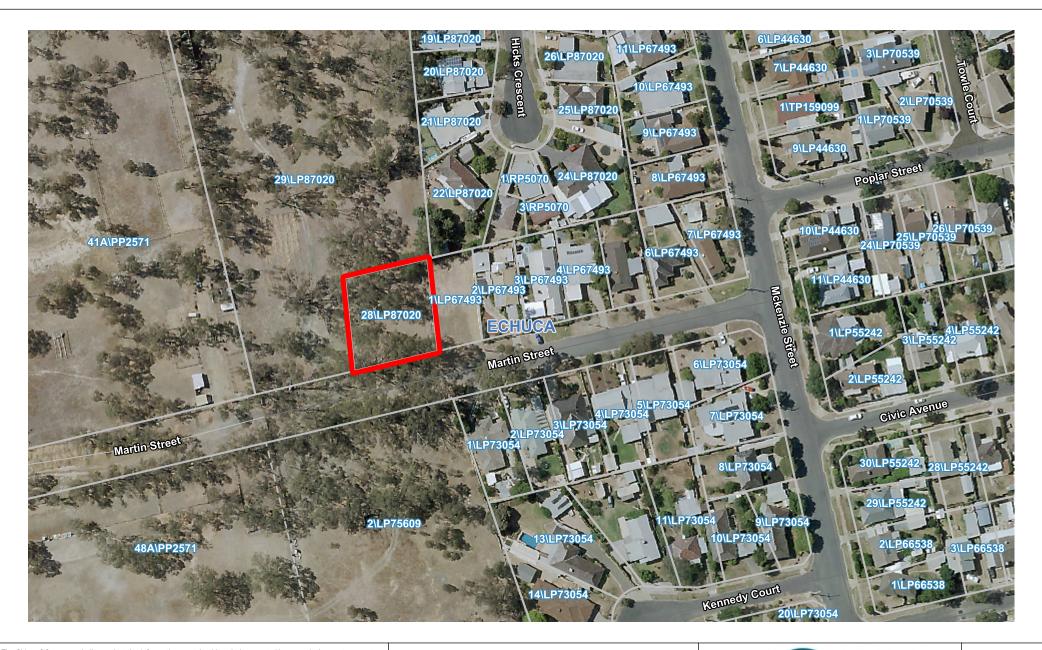

All Map Data should be verified on site

Public Notice Aerial Plan - Lot 28 PS087020 Martin Street, Echuca