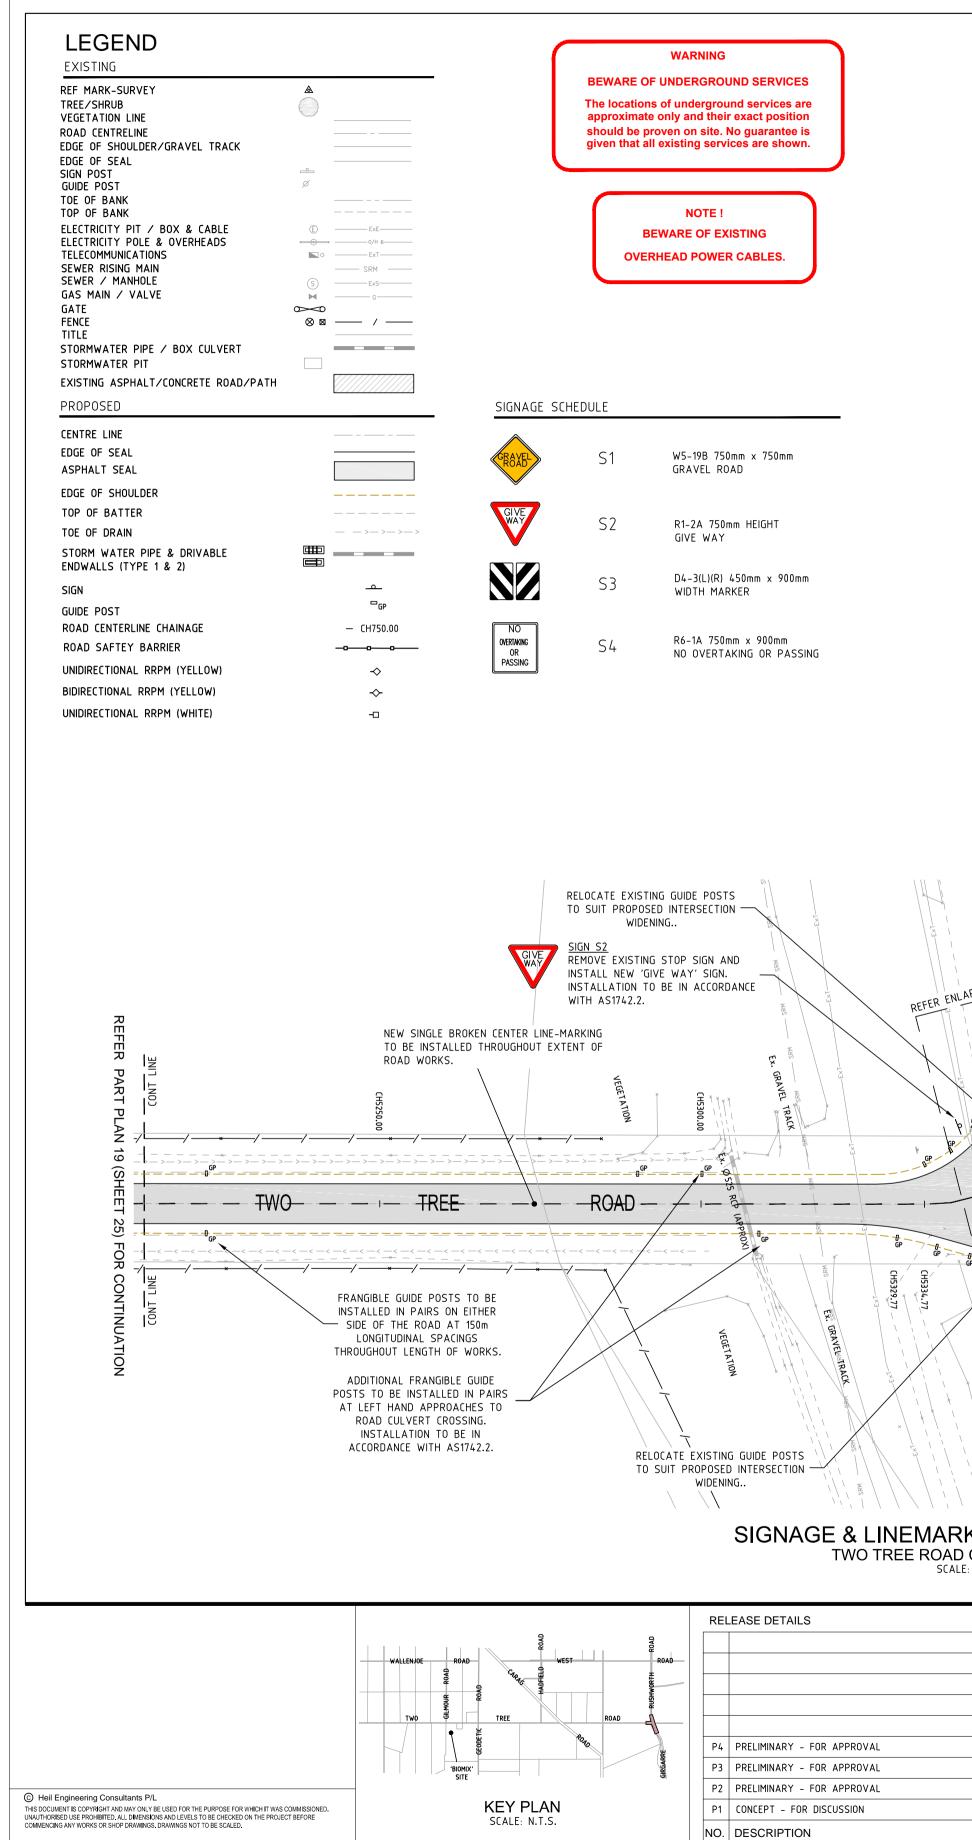

| 3.     | 3      | -5%    | -3%    |        | 5%     |        | -12%   |
|----------------|--------|-----------------|--------|--------|--------|--------|--------|--------|--------|--------|
|                |        | <u> </u>        | in     |        |        |        |        |        |        | 12 70  |
| DATUM RL 104.0 |        |                 |        |        |        |        |        |        |        |        |
| DESIGN         | 105.28 | 104.88          | 105.23 | 105.25 | 105.32 | 105.41 | 105.32 | 105.25 | 105.23 | 20 101 |
| EXISTING       | 105.28 | 105.06          | 105.16 | 105.19 | 105.28 | 105.43 | 105.31 | 105.24 | 105.22 | 40E 1E |
| OFFSET         | -8.05  | -6.04           | -4.90  | -4.60  | -3.10  | 00.0   | 3.10   | 4.60   | 4.90   | 70 F   |



















| LINEMARKING LEGEND              |                                                                                                                                              |  |  |  |  |  |
|---------------------------------|----------------------------------------------------------------------------------------------------------------------------------------------|--|--|--|--|--|
| BARRIER LINES                   |                                                                                                                                              |  |  |  |  |  |
| SINGLE SOLID LINE               | + 80mm (MIN.)<br>↓ 100mm (PREFERRED                                                                                                          |  |  |  |  |  |
| SINGLE BROKEN LINE