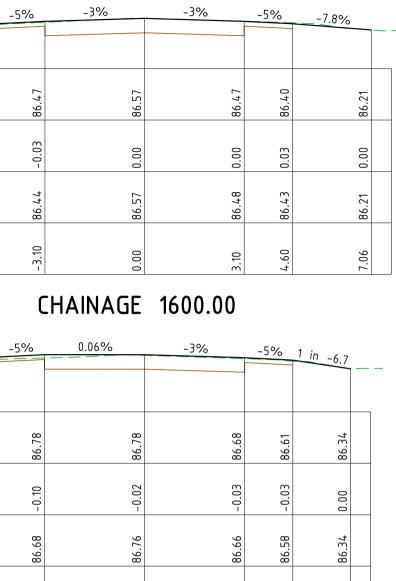

neering Consultants P/L                                                                                                                             |   |    |            |              |
|   | THIS DOCUMENT IS COPYRIGHT AND MAY ONLY BE USED FOR THE PURPOSE FOR WHICH IT WAS<br>COMMISSIONED. UNAUTHORISED USE PROHIBITED. ALL DIMENSIONS AND LEVELS TO BE |   | P  | 1          | PRELIMINARY  |
|   | CHECKED ON THE PROJECT BEFORE COMMENCING ANY WORKS OR SHOP DRAWINGS. DRAWINGS NOT TO BE SCALED.                                                                |   | NC | <b>)</b> . | DESCRIPTION  |
| - |                                                                                                                                                                | 1 |    | _          |              |



# CHAINAGE 1550.00



.41

.61

Ę.

### CHAINAGE 1500.00



CHAINAGE 1450.00



|               |       | - <u>7.31%                                    </u> | -5%   | -4%   | <u> </u> | -5%   | <u>1</u> ; |
|---------------|-------|----------------------------------------------------|-------|-------|----------|-------|------------|
|               |       |                                                    |       |       |          |       |            |
| DATUM RL 85.0 |       |                                                    |       |       |          |       |            |
| DESIGN        | 85.97 | 86.21                                              | 86.29 | 86.45 | 86.62    | 86.54 |            |
| CUT /<br>FILL | 0.00  | 0.12                                               | -0.0