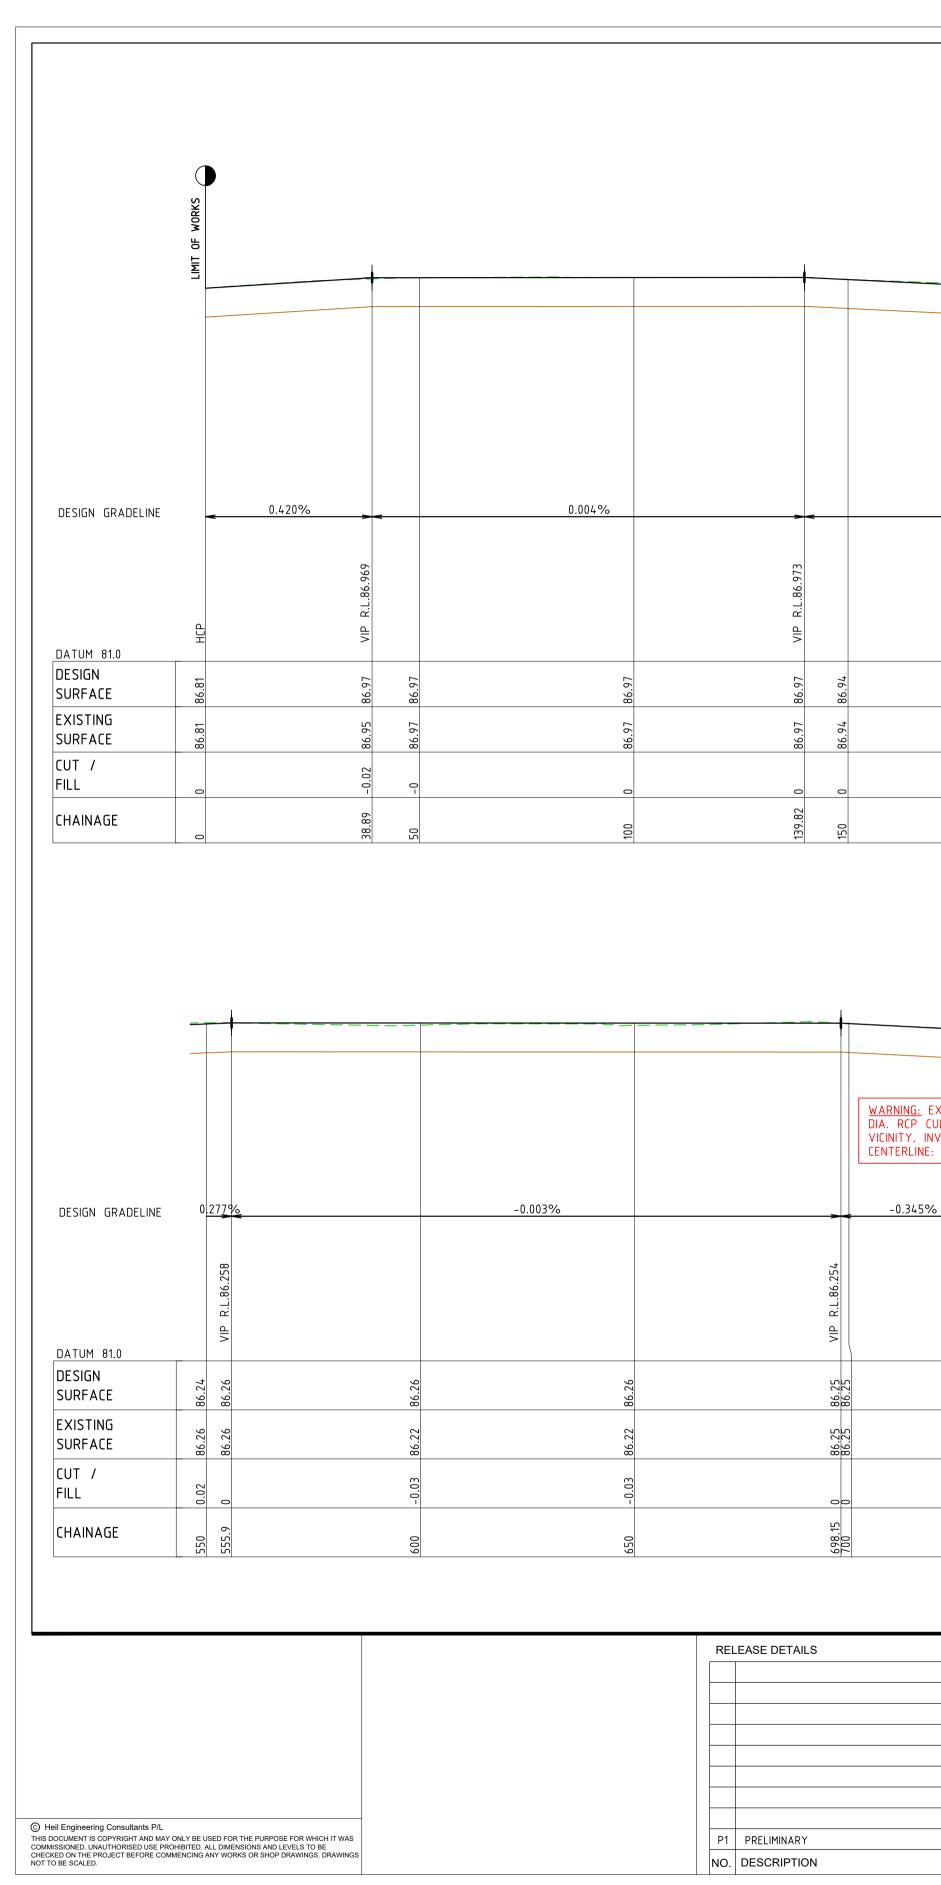

|







# SUBJECT TO RECEIPT OF GEOTECHNICAL REPORT <u>PAVEMENT MAKE-UP TABLE:</u> THICKNESS (mm) PAVEMENT MATERIAL <u>COURSE</u> WEARING 2 COAT 7/14mm BITUMINOUS SPRAY SLAL SIZE 20mm CLASS 2 FCR BASE OVERLAY XXXmm EXISTING PAVEMENT MATERIAL STABILISED OVER COMPACTED TO A MINIMUM DENSITY RATIO STABILISED SUB-BASE XXmm A DEPTH of 130mm WITH 2% CEMENT BY MASS. XXXmm PROPOSED GRANULAR SEALED PAVEMENT (AREAS OUTSIDE FLOODWAY) SCALE: N.T.S. C Heil Engineering Consultants P/L THIS DOCUMENT IS COPYRIGHT AND MAY ONLY BE USED FOR THE PURPOSE FOR WHICH IT WAS COMMISSIONED. UNAUTHORISED USE PROHIBITED. ALL DIMENSIONS AND LEVELS TO BE CHECKED ON THE PROJECT BEFORE COMMENCING ANY WORKS OR SHOP DRAWINGS. DRAWINGS NOT TO BE SCALED.



|                                                                               |                |                |         |                                                                           |                                                       |                            |                |       |                           |                   | WARNING: EXISTING (2x)1050mm<br>DIA. RCP CULVERTS IN<br>VICINITY. INVERT AT ROAD<br>CENTERLINE: IL84.41 (APPROX.) |
|-------------------------------------------------------------------------------|----------------|----------------|---------|---------------------------------------------------------------------------|-------------------------------------------------------|----------------------------|----------------|-------|-----------