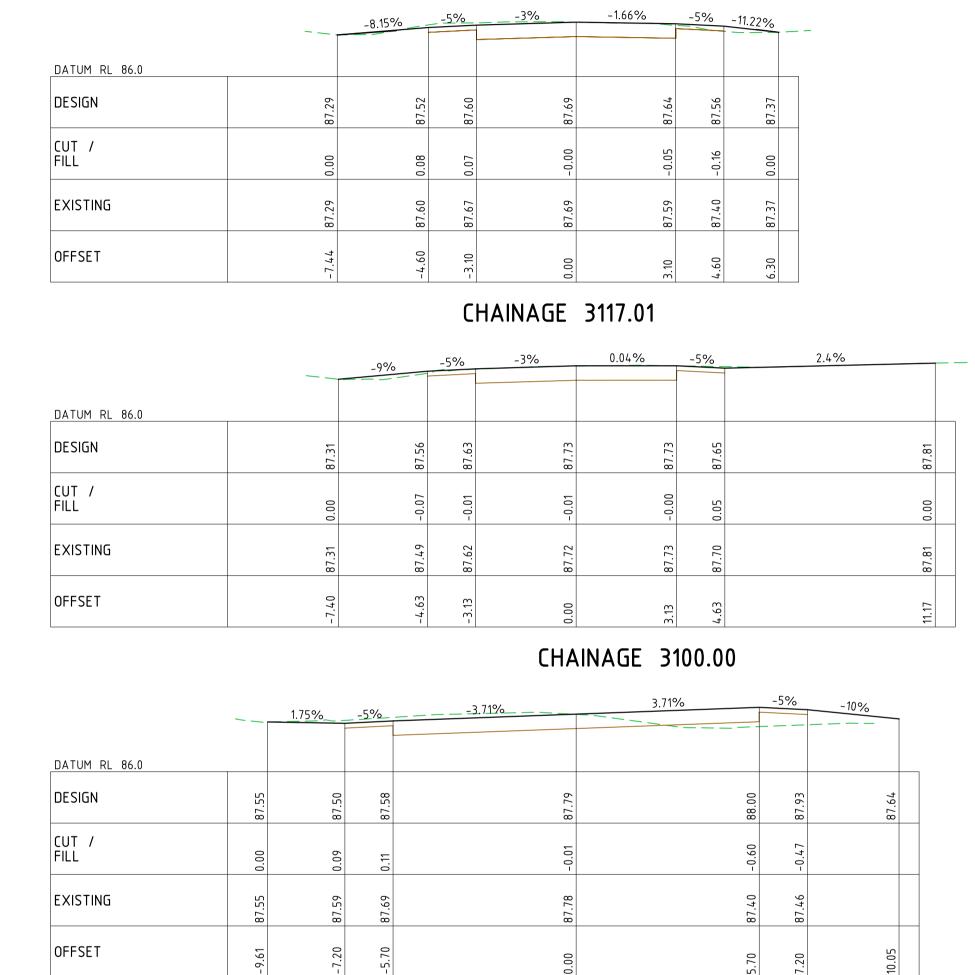

|     |              |
|                                                                                                                                                                |     |              |
| © Heil Engineering Consultants P/L                                                                                                                             |     |              |
| THIS DOCUMENT IS COPYRIGHT AND MAY ONLY BE USED FOR THE PURPOSE FOR WHICH IT WAS<br>COMMISSIONED. UNAUTHORISED USE PROHIBITED. ALL DIMENSIONS AND LEVELS TO BE | P1  | PRELIMINARY  |
| CHECKED ON THE PROJECT BEFORE COMMENCING ANY WORKS OR SHOP DRAWINGS. DRAWINGS NOT TO BE SCALED.                                                                | NO. | DESCRIPTION  |



ι.

CHAINAGE 3050.00

DAVIS ROAD - CROSS SECTIONS 7

0 1.0 2.0 3.0 HORIZ. 1 : 100 0 VERT. 1 : 100

6



# PRELIMINARY

| IL<br>BILITATION | DRAWING<br>SHEET NO.   | 24019.02_SD18<br>18 of 23 |
|------------------|------------------------|---------------------------|
| 7                | REVISION<br>A1<br>CAD: | P1<br>.02_SD01-23.dwg     |



| IL<br>ABILITATION | DRAWING NO. 24019.02_SD19<br>SHEET NO. 19 of 23    |
|-------------------|----------------------------------------------------|
| & 2               | REVISION NO. P1<br>A1<br>CAD: 24019.02_SD01-23.dwg |

PRELIMINARY

#### LEGEND PROPOSED EXISTING REF MARK-SURVEY CENTRE LINE TREE (NATIVE) EDGE OF SEAL TREE (DEAD) EDGE OF SHOULDER BATTER LINE TREE (NON-NATIVE) STORMWATER PIPEWORK / ROW OF TREES (NATIVE) ENDWALL ROW OF TREES (NON-N