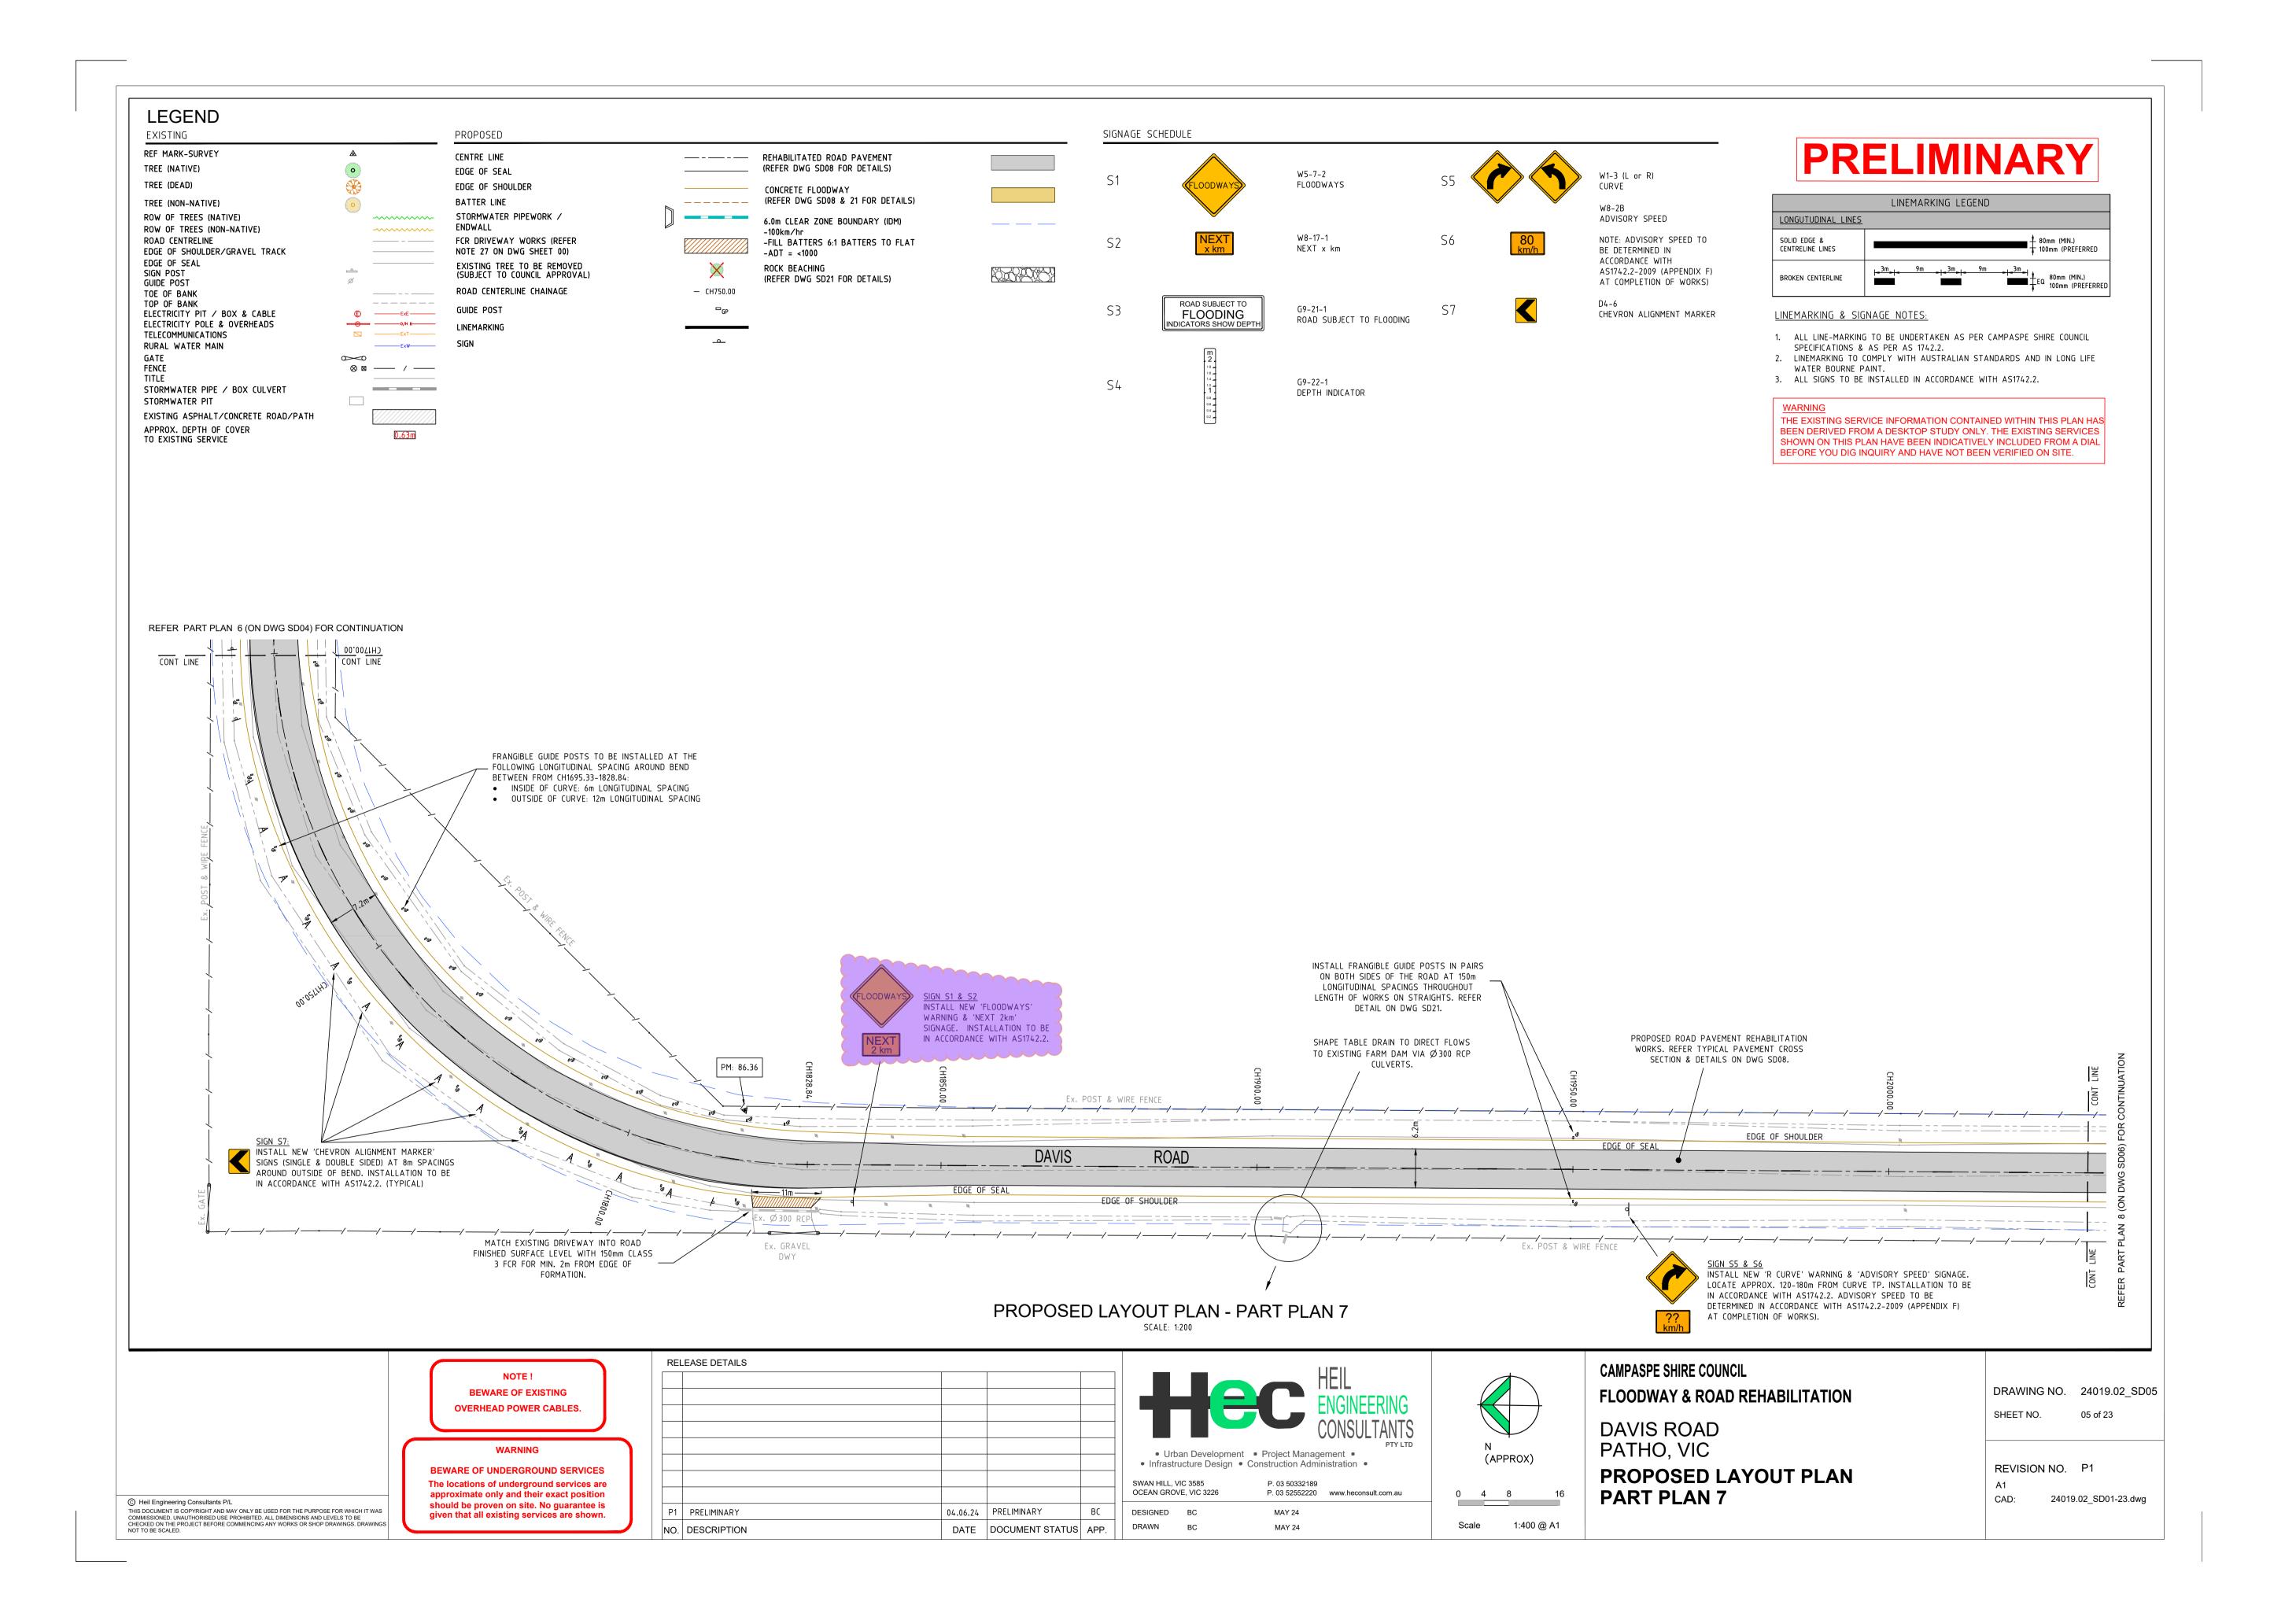

PRELIMINARY     | BC   | DESIGNED                          | BC                                | MAY 24         |                      |          |            |                                                                                               |
| DATE     | DOCUMENT STATUS | APP. | DRAWN                             | BC                                | MAY 24         |                      | Scale    | 1:400 @ A1 |                                                                                               |
|          | ·               |      |                                   |                                   |                |                      |          |            | •                                                                                             |







|          |                 |      | Urban Development     Infrastructure Design • | HEIL<br>ENGINEERING<br>ENGINEERING<br>CONSULTANTS<br>PTY LTD<br>• Project Management •<br>Construction Administration • | N<br>(APPROX)    | CAMPASPE SHIRE COUNCIL<br>FLOODWAY & ROAD REHAB<br>DAVIS ROAD<br>PATHO, VIC |
|----------|-----------------|------|-----------------------------------------------|-------------------------------------------------------------------------------------------------------------------------|------------------|-----------------------------------------------------------------------------|
|          |                 |      | SWAN HILL, VIC 3585<br>OCEAN GROVE, VIC 3226  | P. 03 50332189<br>P. 03 52552220 www.heconsult.com.au