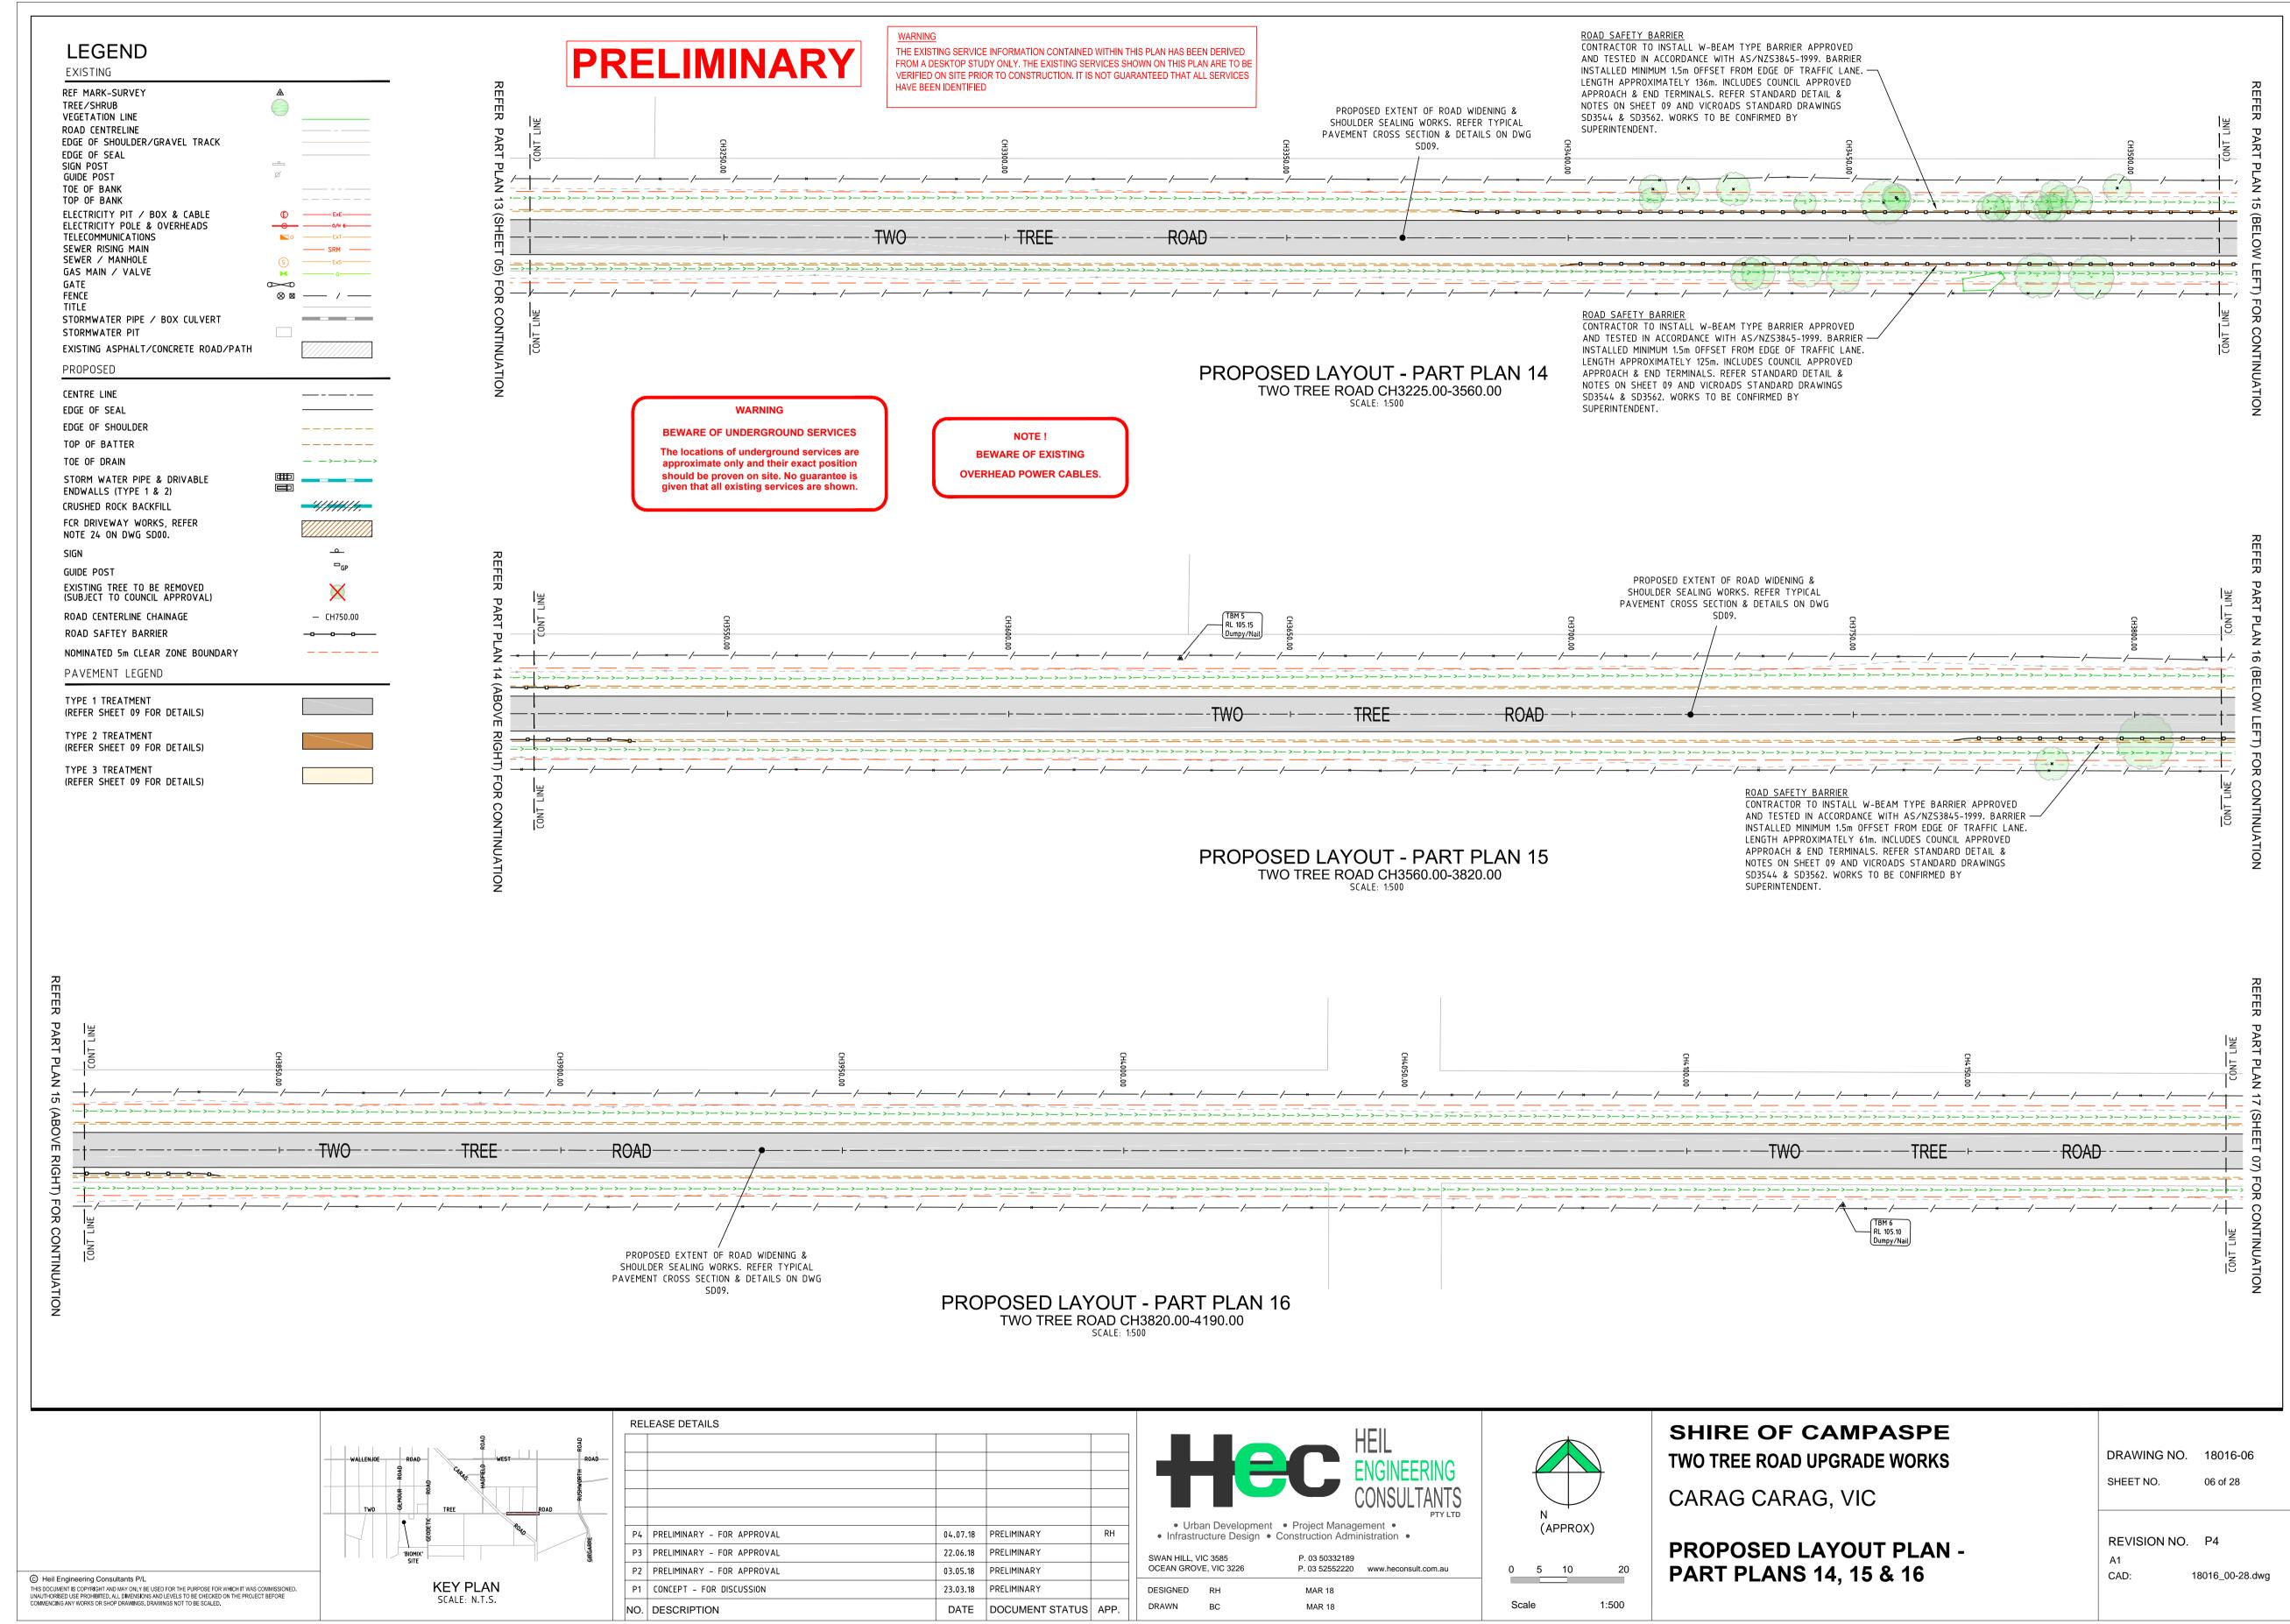

8 PRELIMINA | RY SWAN HILL, VIC 3585   | P. 03 50332189                                                             |             | PROPOSED LAYOUT                                            |
| 03.05.18 PRELIMINA |                          |                                                                            | 0 5 10 20   | PART PLANS 12 & 13                                         |
| 23.03.18 PRELIMINA | RY DESIGNED RH           | MAR 18                                                                     |             |                                                            |
| DATE DOCUME        | ENT STATUS APP. DRAWN BC | MAR 18                                                                     | Scale 1:500 |                                                            |









## I EGEND

| REF MARK-SURVEY                                                                                                                                                     | ۵                            |