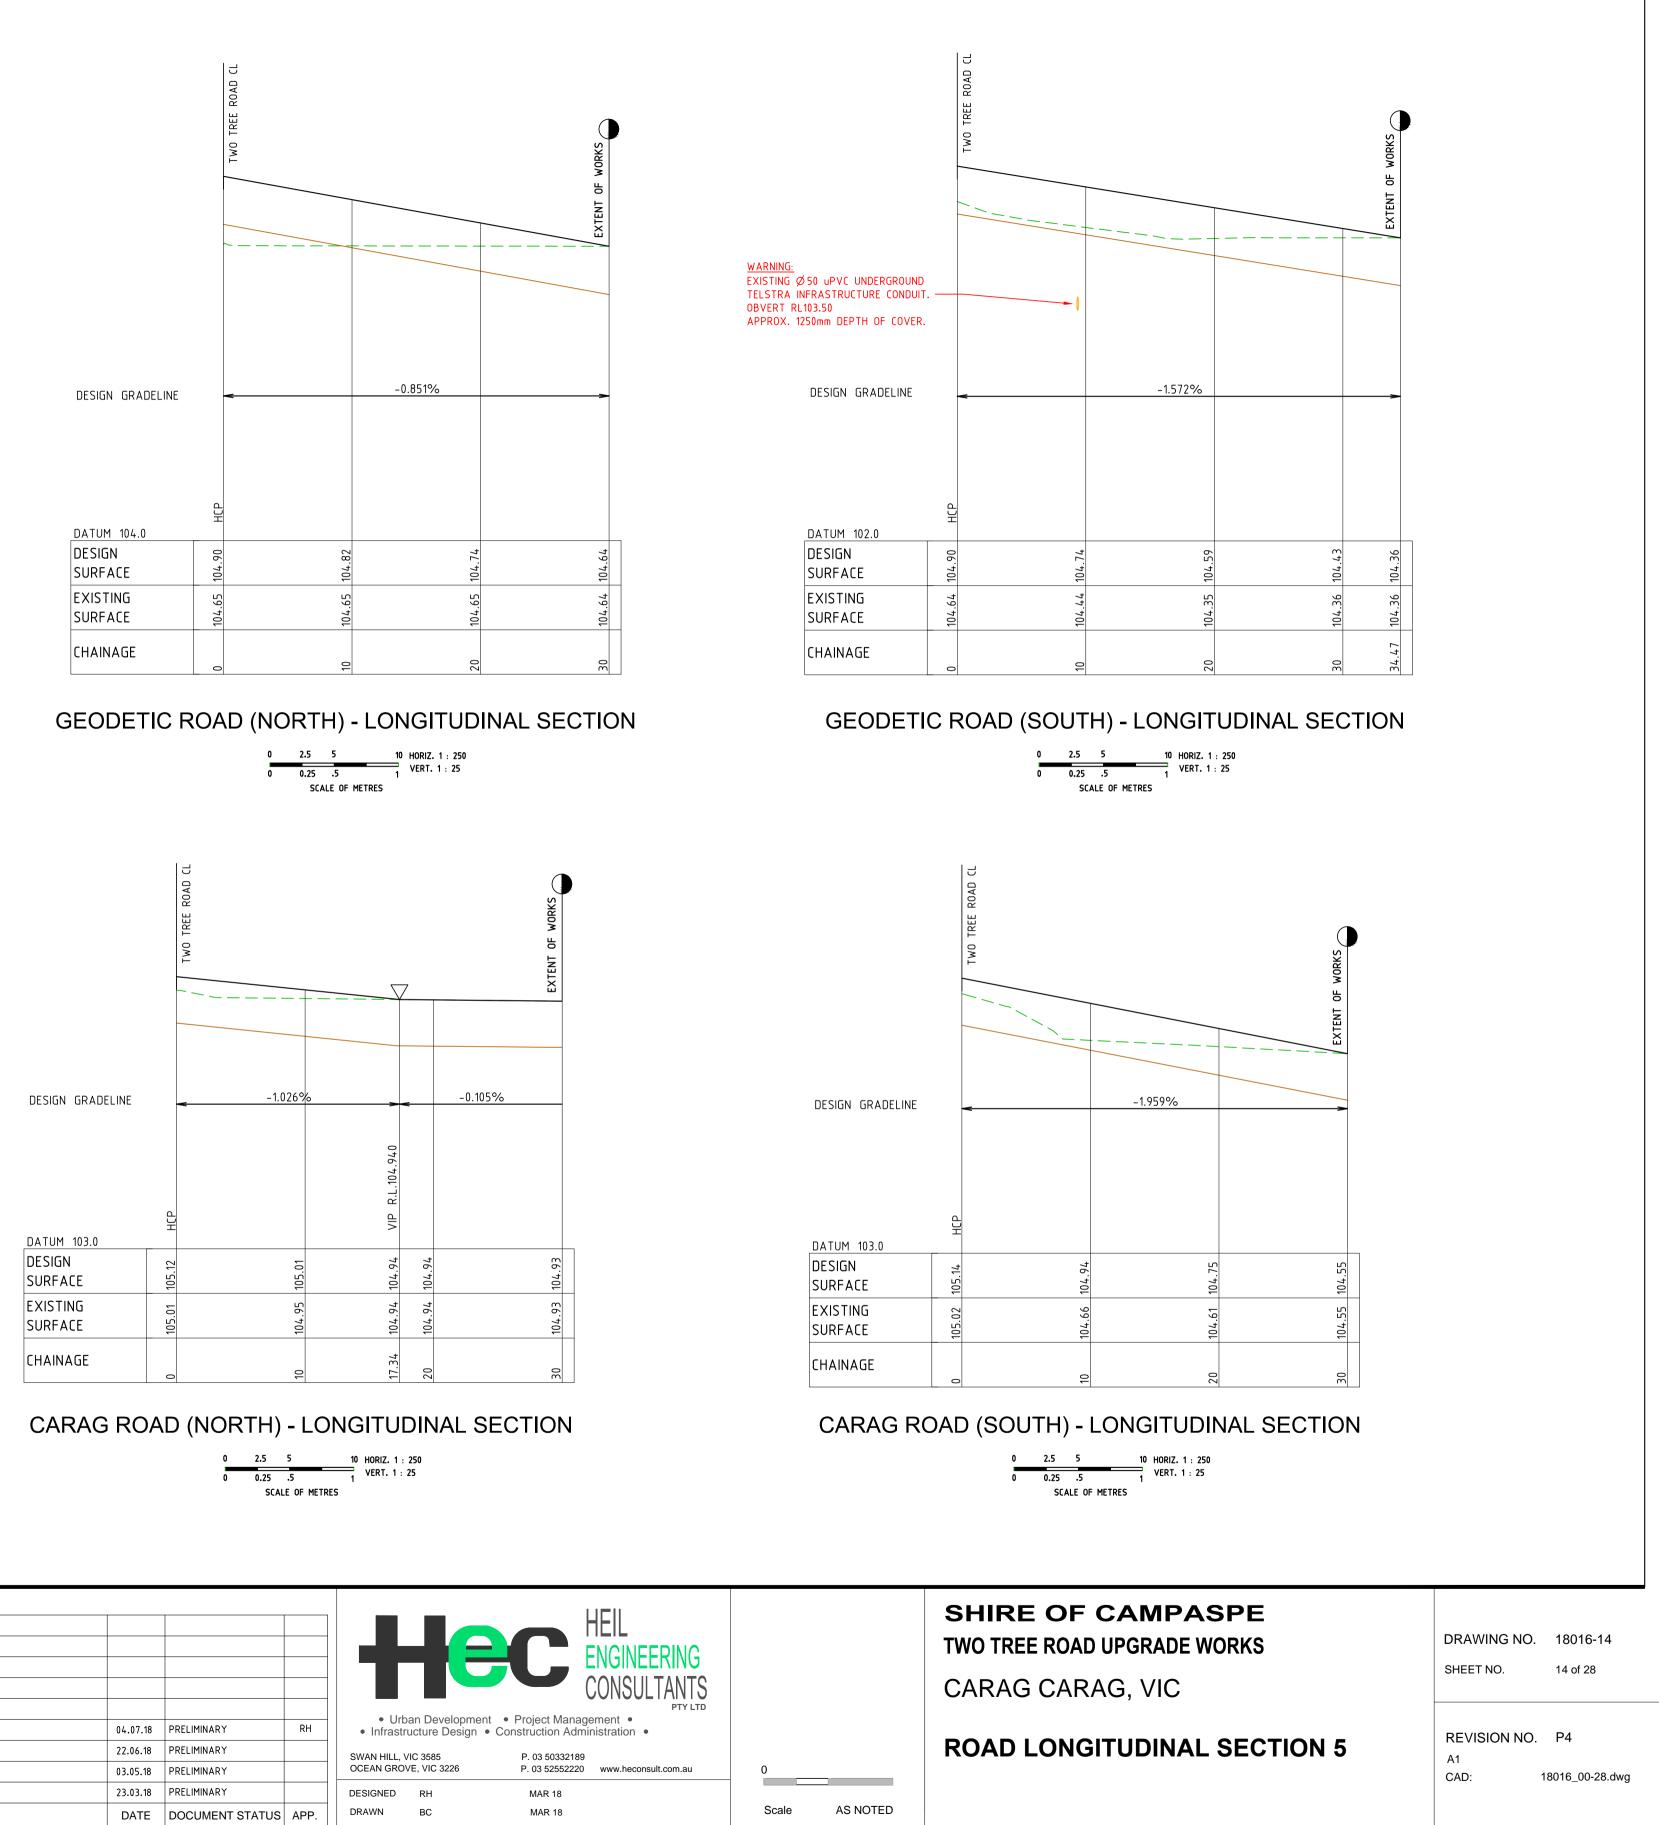

| VERTICAL GEOMETR<br>HORIZONTAL GEOME<br>DATUM 101.0<br>DESIGN<br>SURFACE<br>EXISTING<br>SURFACE | 105.45 105.42 | 105.45 105.44<br>105.44 VIP R.L.105.441 |        | 105.45        |        | 105.4 105.42 |  |
|                                                              | VERTICAL GEOMETR<br>HORIZONTAL GEOME<br>DATUM 101.0<br>DESIGN<br>SURFACE<br>EXISTING<br>SURFACE | 105.45 105.42 | 105.45 105.44<br>105.44 VIP R.L.105.441 |        | 105.45        |        | 4850 105.42  |  |
|                                                              | VERTICAL GEOMETR<br>HORIZONTAL GEOME<br>DATUM 101.0<br>DESIGN<br>SURFACE<br>EXISTING<br>SURFACE | 105.45 105.42 | 105.45 105.44<br>105.44 VIP R.L.105.441 |        | 105.45        |        | 4850 105.42  |  |

NO. DESCRIPTION









|          |                 |      |                                                                     |                                                                             |          |          | SHIRE OF CAMPA        |
|----------|-----------------|------|---------------------------------------------------------------------|-----------------------------------------------------------------------------|----------|----------|-----------------------|
|          |                 |      |                                                                     |                                                                             | RING     |          | TWO TREE ROAD UPGRADE |
|          |                 |      |