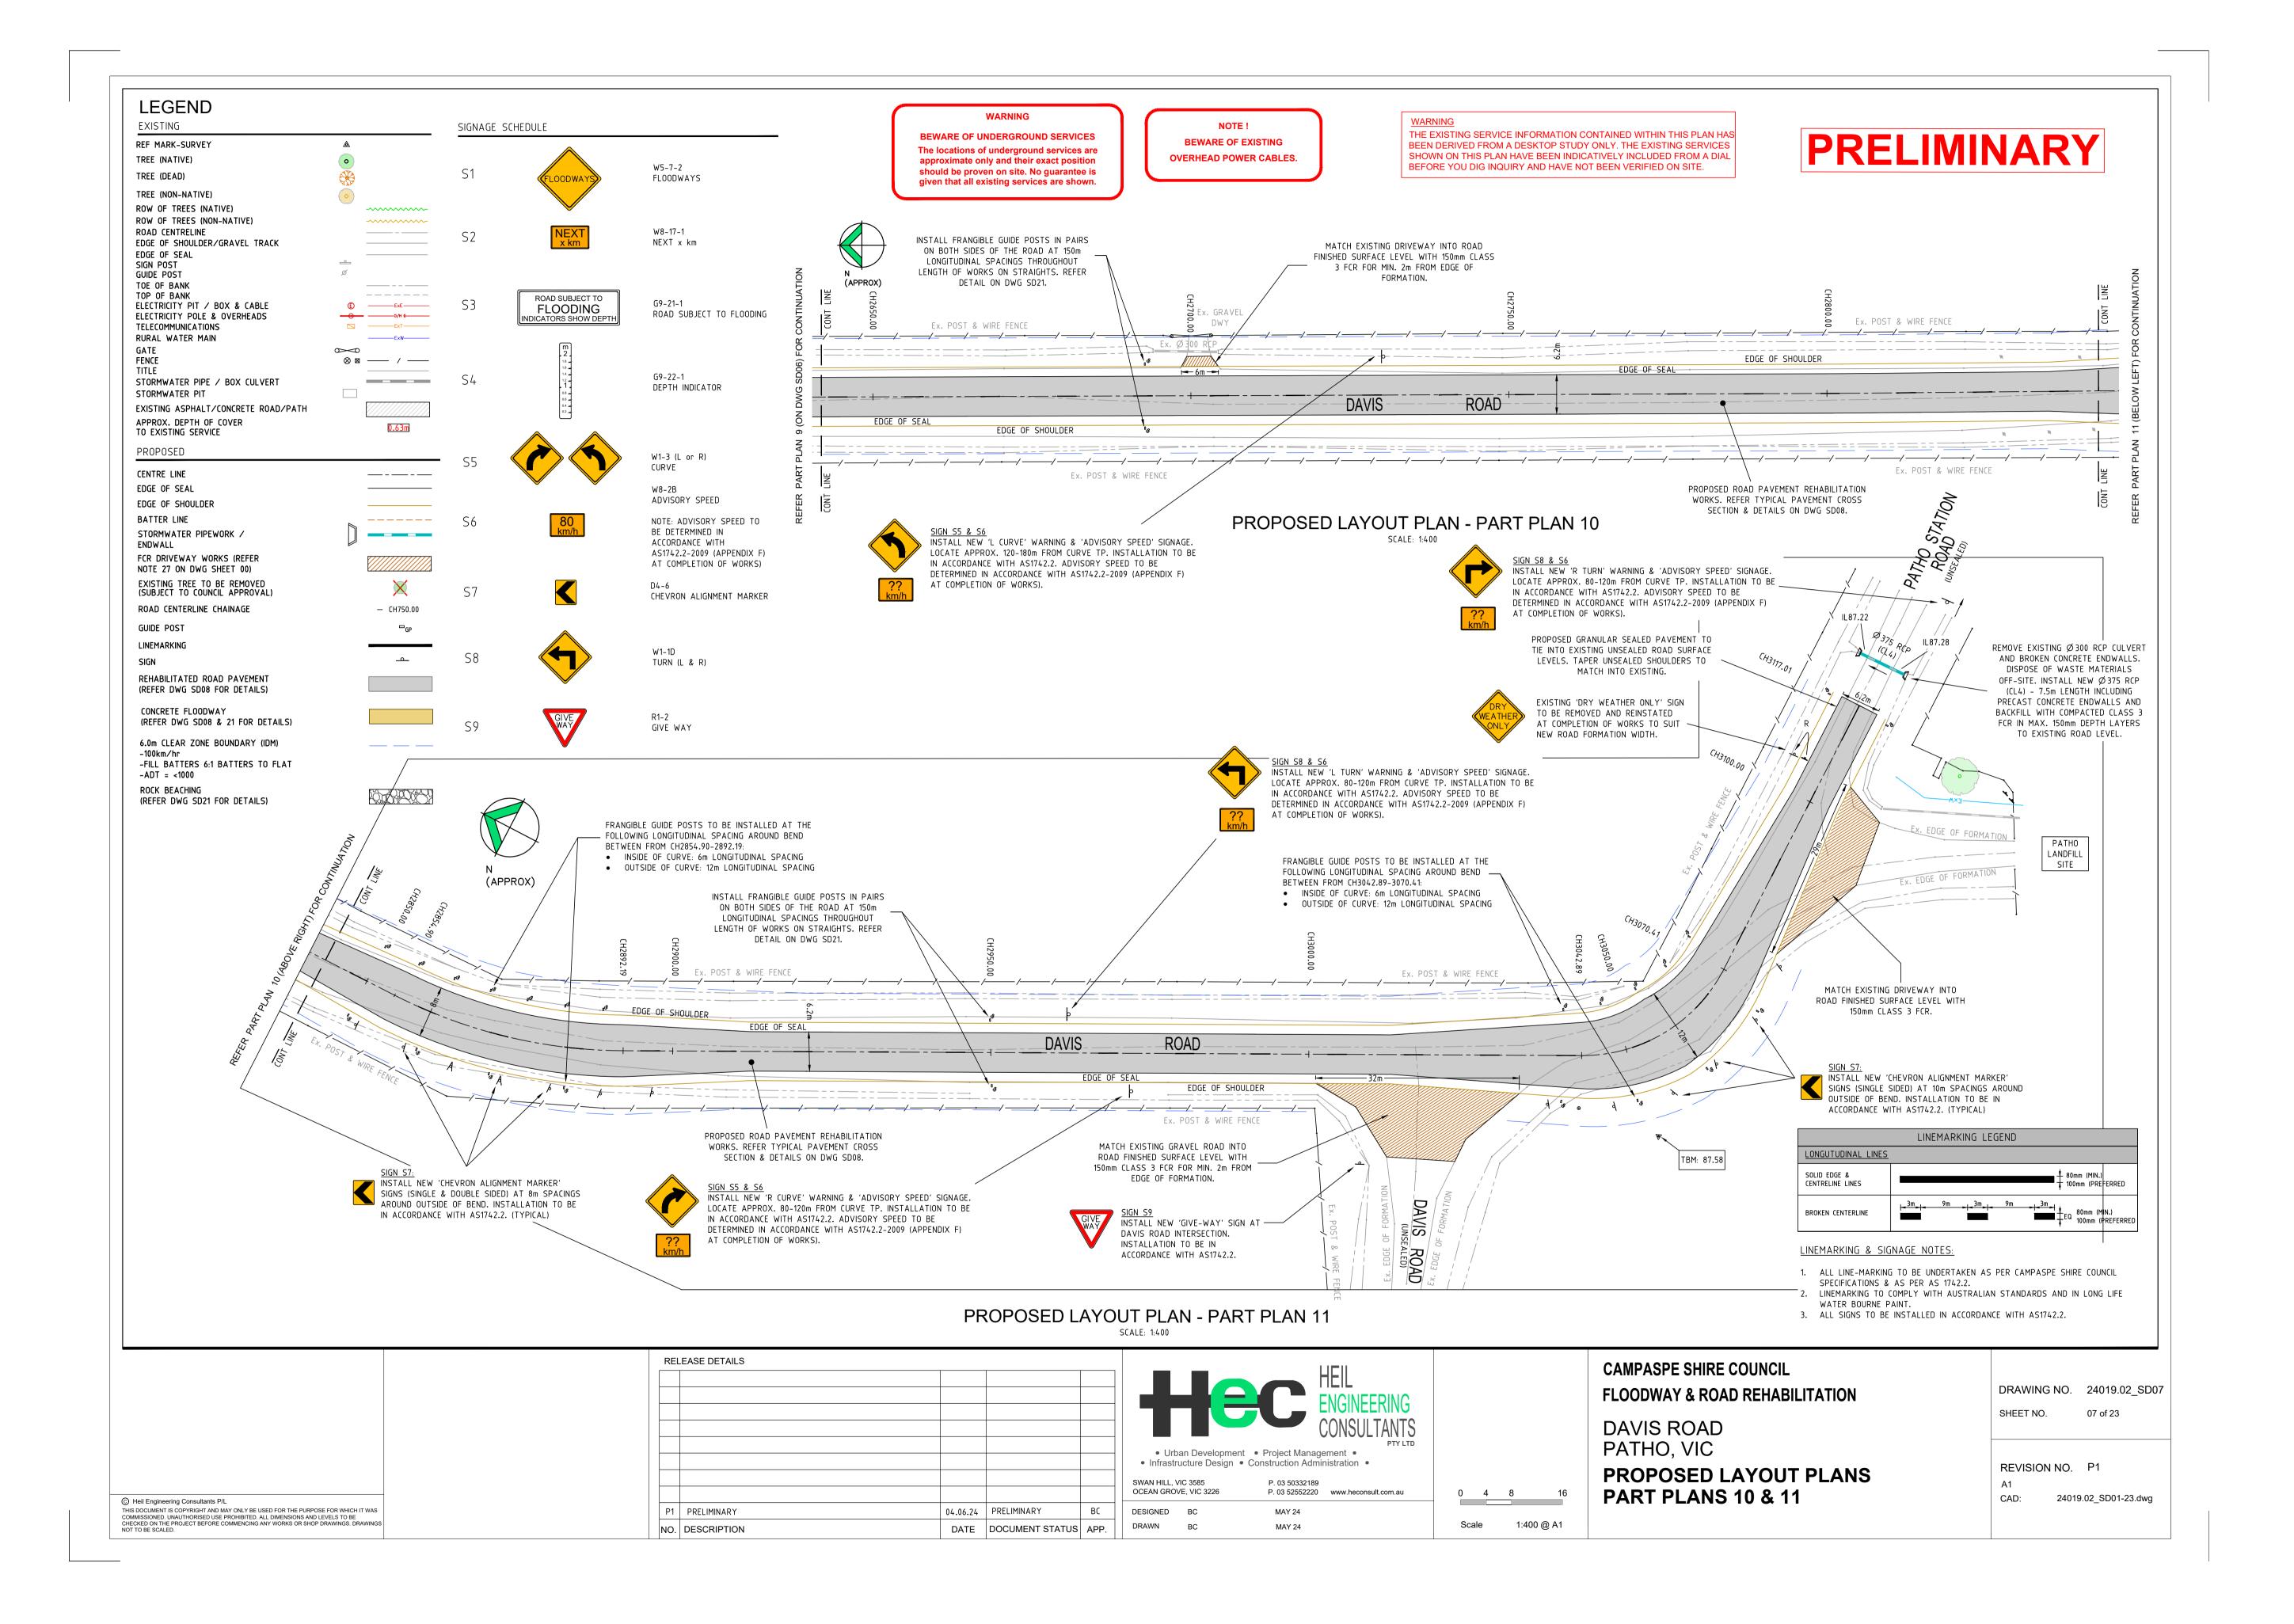

20 www.heconsult.com.au                                                                   | 0 4 8 16         | PROPOSED LAYOU<br>PART PLANS 8 & 9                                          |
| 04.06.24 | PRELIMINARY     | BC   | DESIGNED BC                                   | MAY 24                                                                                                                  |                  |                                                                             |
| DATE     | DOCUMENT STATUS | APP. | DRAWN BC                                      | MAY 24                                                                                                                  | Scale 1:400 @ A1 |                                                                             |







# SUBJECT TO RECEIPT OF GEOTECHNICAL REPORT <u>PAVEMENT MAKE-UP TABLE:</u> THICKNESS (mm) PAVEMENT MATERIAL <u>COURSE</u> WEARING 2 COAT 7/14mm BITUMINOUS SPRAY SLAL SIZE 20mm CLASS 2 FCR BASE OVERLAY XXXmm EXISTING PAVEMENT MATERIAL STABILISED OVER COMPACTED TO A MINIMUM DENSITY RATIO STABILISED SUB-BASE XXmm A DEPTH of 130mm WITH 2% CEMENT BY MASS. XXXmm PROPOSED GRANULAR SEALED PAVEMENT (AREAS OUTSIDE FLOODWAY) SCALE: N.T.S. C Heil Engineering Consultants P/L THIS DOCUMENT IS COPYRIGHT AND MAY ONLY BE USED FOR THE PURPOSE FOR WHICH IT WAS COMMISSIONED. UNAUTHORISED USE PROHIBITED. ALL DIMENSIONS AND LEVELS TO BE CHECKED ON THE PROJECT BEFORE COMMENCING ANY WORKS OR SHOP DRAWINGS. DRAWINGS NOT TO BE SCALED.



|