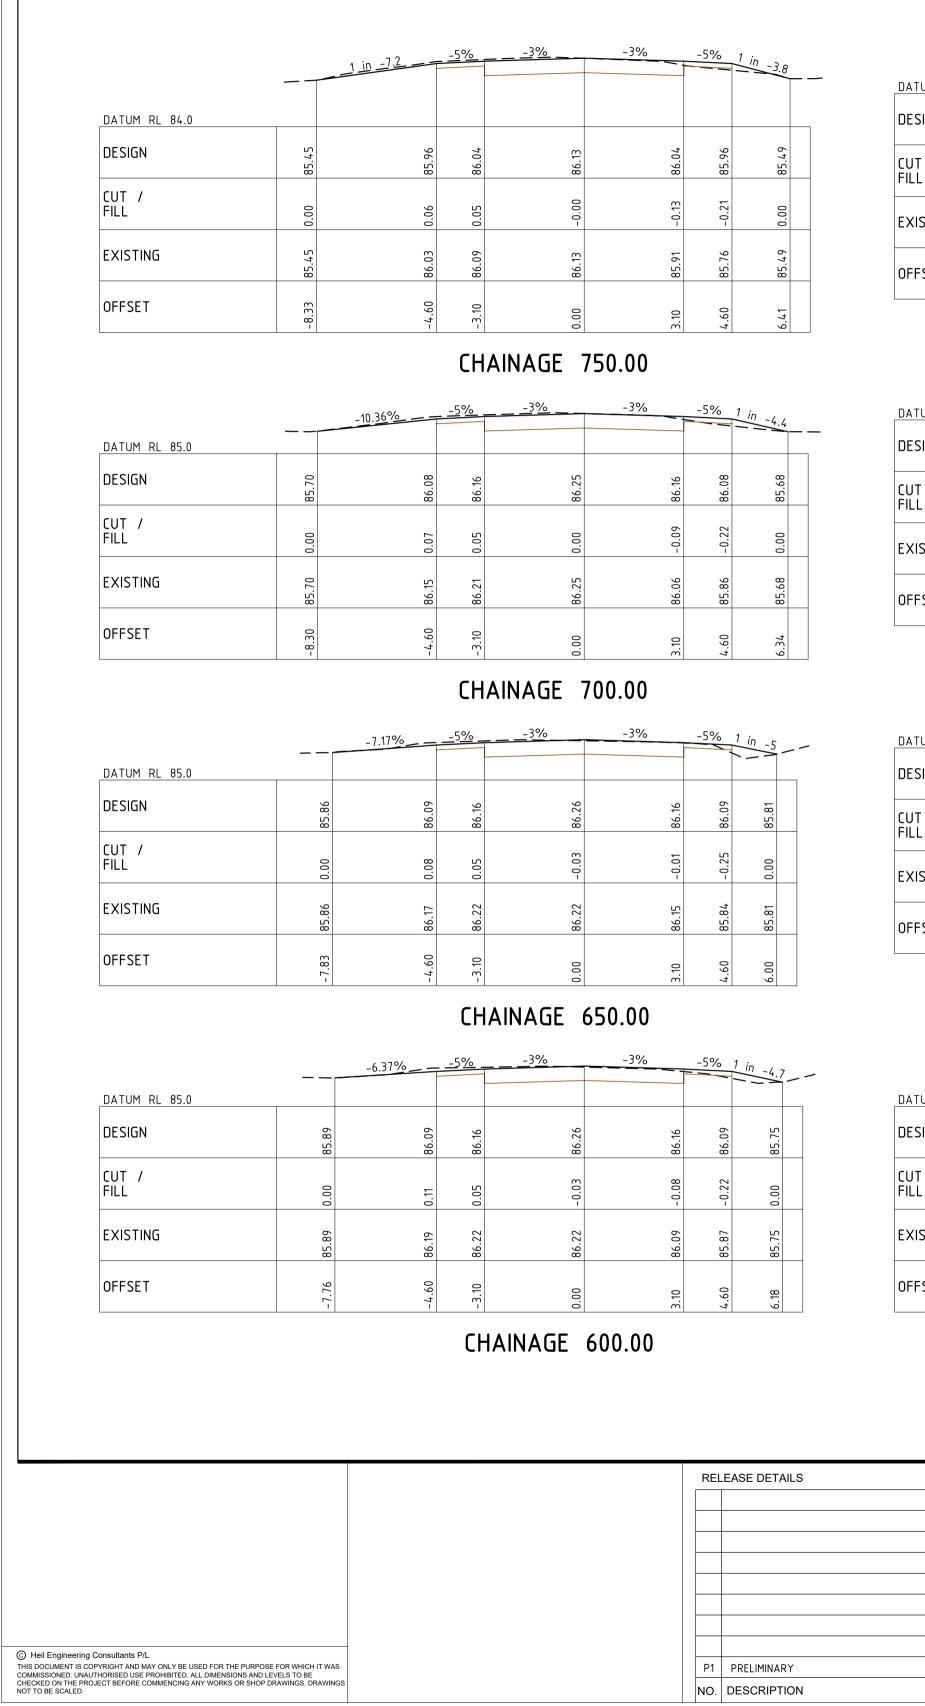

|       |                                                                              |
| DATE     | DOCUMENT STATUS | APP. | DRAWN BC                                                                | MAY 24                                                                                 | Scale |                                                                              |

# PRELIMINARY



### CHAINAGE 550.00

### CHAINAGE 500.00

### CHAINAGE 450.00

### CHAINAGE 400.00

# BILITATION

| DRAWING NO. | 24019.02_SD12 |
|-------------|---------------|
| SHEET NO.   | 12 of 23      |
|             |               |

#### REVISION NO. P1 A1

CAD: 24019.02\_SD01-23.dwg

— — — — EXISTING SURFACE

DESIGN SURFACE

DESIGN SUB-GRADE LEVEL



|              |       | 11.97% |       | -7.28% | _5%   | -3%   |       | -5%   | -9.39% |
|--------------|-------|--------|-------|--------|-------|-------|-------|-------|--------|
| ATUM RL 85.0 |       |        |       |        |       |       |       |       |        |
| DESIGN       | 86.24 | 85.95  | 85.95 | 86.08  | 86.15 | 86.25 | 86.15 | 86.08 | 85.89  |
| UT /<br>ILL  | 0.00  | 0.10   | 0.07  | -0.07  | 0.02  | 0.00  | 0.02  | 0.03  | 0.00   |
| XISTING      | 86.24 | 86.05  | 86.02 | 86.01  | 86.17 | 86.25 | 86.17 | 86.11 | 85.89  |
| DFFSET       | -9.88 | -7.43  | -6.43 | -4.60  | -3.10 | 0.00  | 3.10  | 4.60  | 6.56   |

CHAINAGE 950.00

|              |       | <u>1 in 7.2</u> |       | <u>1_in7.8</u> | -5%   | 3%    | -3%   | -5%   | <u>1 in -7.7</u> |
|--------------|-