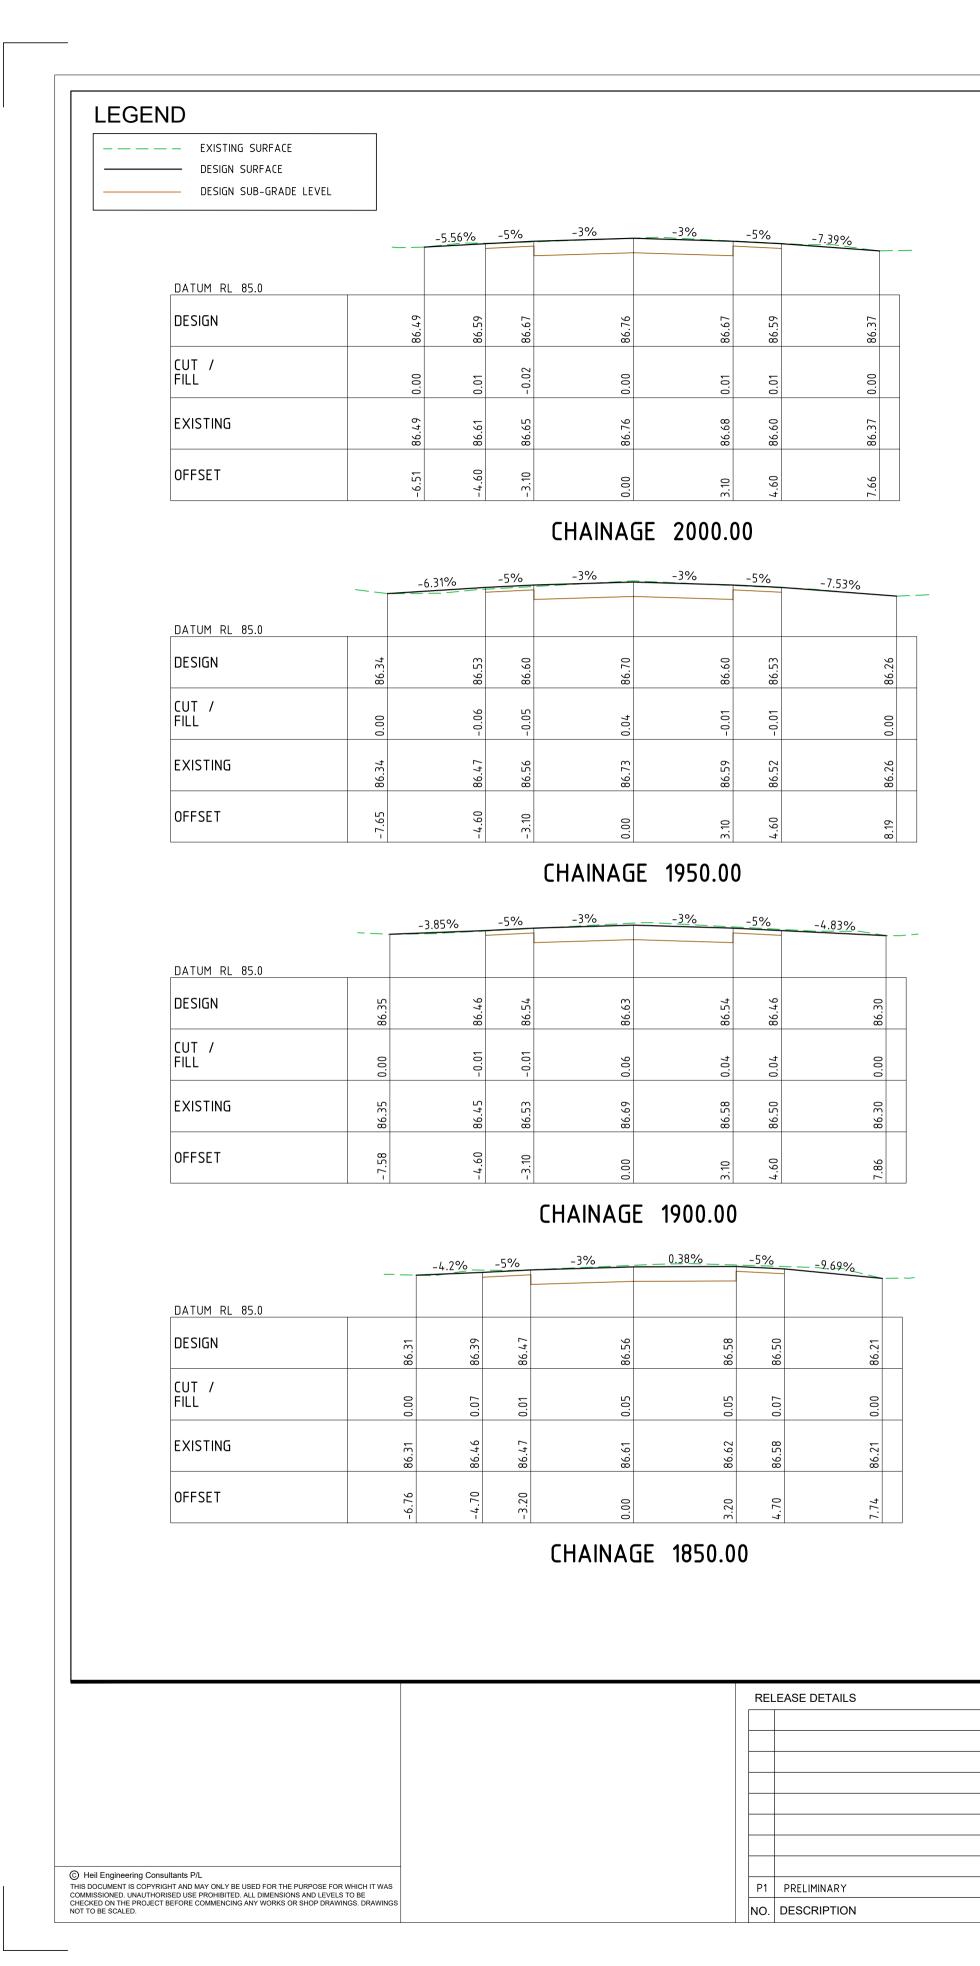

Progress against the actions is illustrated below. The attached Council Plan 2021-2025 Quarter 3 Action Update Report provides a summary of the progress and status of the 49 Council Plan Actions for year 4.