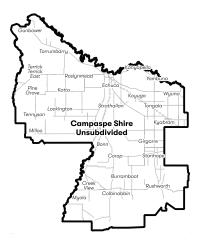

This was the first election held since the decision in 2024 by the Minister for Local Government to change Campaspe Shire Council's electoral structure to unsubdivided.