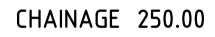

FILL | 0.00  | 0.00   | -0.00 | 0.02  | -0.00 | -0.00 | 0.00   |
| EXISTING      | 85.92 | 86.11  | 86.18 | 86.29 | 86.18 | 86.10 | 85.96  |
| OFFSET        | -7.32 | -4.60  | -3.10 | 0.00  | 3.10  | 6.60  | 6.48   |





CHAINAGE 300.00

|               |       | 1 in -7 | -5%   | _3%   |       | -5%   | 1 in -4.7 |
|---------------|-------|---------|-------|-------|-------|-------|-----------|
| DATUM RL 85.0 |       |         |       |       |       |       |           |
| DESIGN        | 86.12 | 86.45   | 86.52 | 86.62 | 86.52 | 86.45 | 86.13     |
| CUT /<br>FILL | 0.00  | -0.02   | -0.00 | 0.01  | -0.09 | -0.13 | 0.00      |
| EXISTING      | 86.12 | 86.43   | 86.52 | 86.62 | ٤4.38 | 86.31 | 86.13     |
| OFFSET        | -6.91 | -4.60   | -3.10 | 0.00  | 3.10  | 4.60  | 6.08      |





CHAINAGE 200.00

**DAVIS ROAD - CROSS SECTIONS 1** 0 1.0 2.0 3.0 HORIZ. 1 : 100 0 VERT. 1 : 100

SCALE OF METRES

|               |       | -8%   | <u>-5%</u> |  |
|---------------|-------|-------|------------|--|
|               |       | -070  |            |  |
| DATUM RL 85.0 |       |       |            |  |
| DESIGN        | 85.88 | 86.07 | 86.15      |  |
| CUT /<br>FILL | 0.00  | 0.04  | 0.08       |  |
| EXISTING      | 85.88 | 86.12 | 86.22      |  |
| OFFSET        | -7.02 | -4.60 | -3.10      |  |

|               |       | 1 in -4.9 | -5%   | -3%   | -3%   | -5%   | <u>1 in -3.9</u> |
|---------------|-------|-----------|-------|-------|-------|-------|------------------|
| DATUM RL 84.0 |       |           |       |       |       |       |                  |
| DESIGN