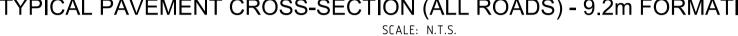

L                                                                      | <u>REMARKS</u> |
|---------------|----------------|----------------------------------------------------------------------------------------|----------------|
| WEARING       | -              | 40mm THICKNESS TYPE H SIZE 14mm HOTMIX<br>ASPHALT WITH CRS 7mm EMULSION PRIMER<br>SEAL | -              |
| BASE          |                |                                                                                        |                |
| SUBBASE       | N/A            | EXISTING PAVEMENT TO REMAIN                                                            | -              |
| TOTAL         | N/A            | -                                                                                      | -              |







#### TYPE 2 PAVEMENT PROFILE: BASE OVERLAY CH210.00 - CH865.90 & CH1101.90 - CH2962.90 (CARAG BRIDGE)

| <u>COURSE</u> | THICKNESS (mm)                                | PAVEMENT MATERIAL                            | <u>REMARKS</u>                                                                                      |
|---------------|-----------------------------------------------|----------------------------------------------|-----------------------------------------------------------------------------------------------------|
| WEARING       | _                                             | FINAL SPRAYED SEAL - SIZE 14mm<br>AGGREGATE. | FINISHED PAVEMENT TO MATCH EXISTING<br>SURFACE LEVELS WHERE TIEING INTO EXISTING                    |
| WEAKING       | -