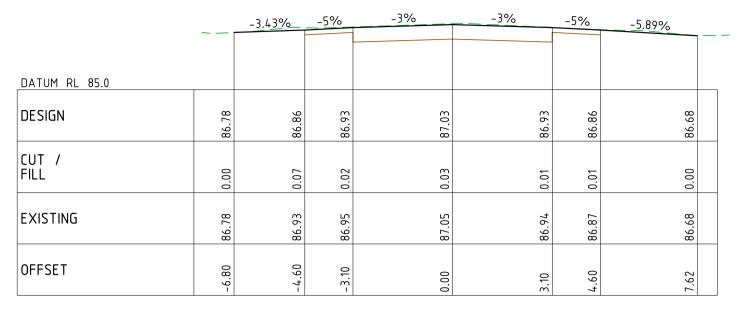

| Scale |                                                                                                               |





CHAINAGE 2200.00

|               | ,     | -3.3% | -5%   | 3%    | 3%    | <u>-5%</u> |       |
|---------------|-------|-------|-------|-------|-------|------------|-------|
|               |       |       |       |       |       |            |       |
| DATUM RL 85.0 |       |       |       |       |       |            |       |
| DESIGN        | 86.72 | 86.79 | 86.87 | 86.96 | 86.87 | 86.79      | 86.65 |
| CUT /<br>FILL | 0.00  | 0.04  | 0.02  | 0.05  | £0.0  | 0.03       | 0.00  |
| EXISTING      | 86.72 | 86.83 | 86.89 | 87.01 | 86.89 | 86.83      | 86.65 |
| OFFSET        | -6.79 | -4.60 | -3.10 | 0.00  | 3.10  | 4.60       | 7.69  |

CHAINAGE 2150.00

|               |       | -5.47 <u>%</u> | -5%   | 3%    | <u> </u> | 5%    | 4.53% |
|---------------|-------|----------------|-