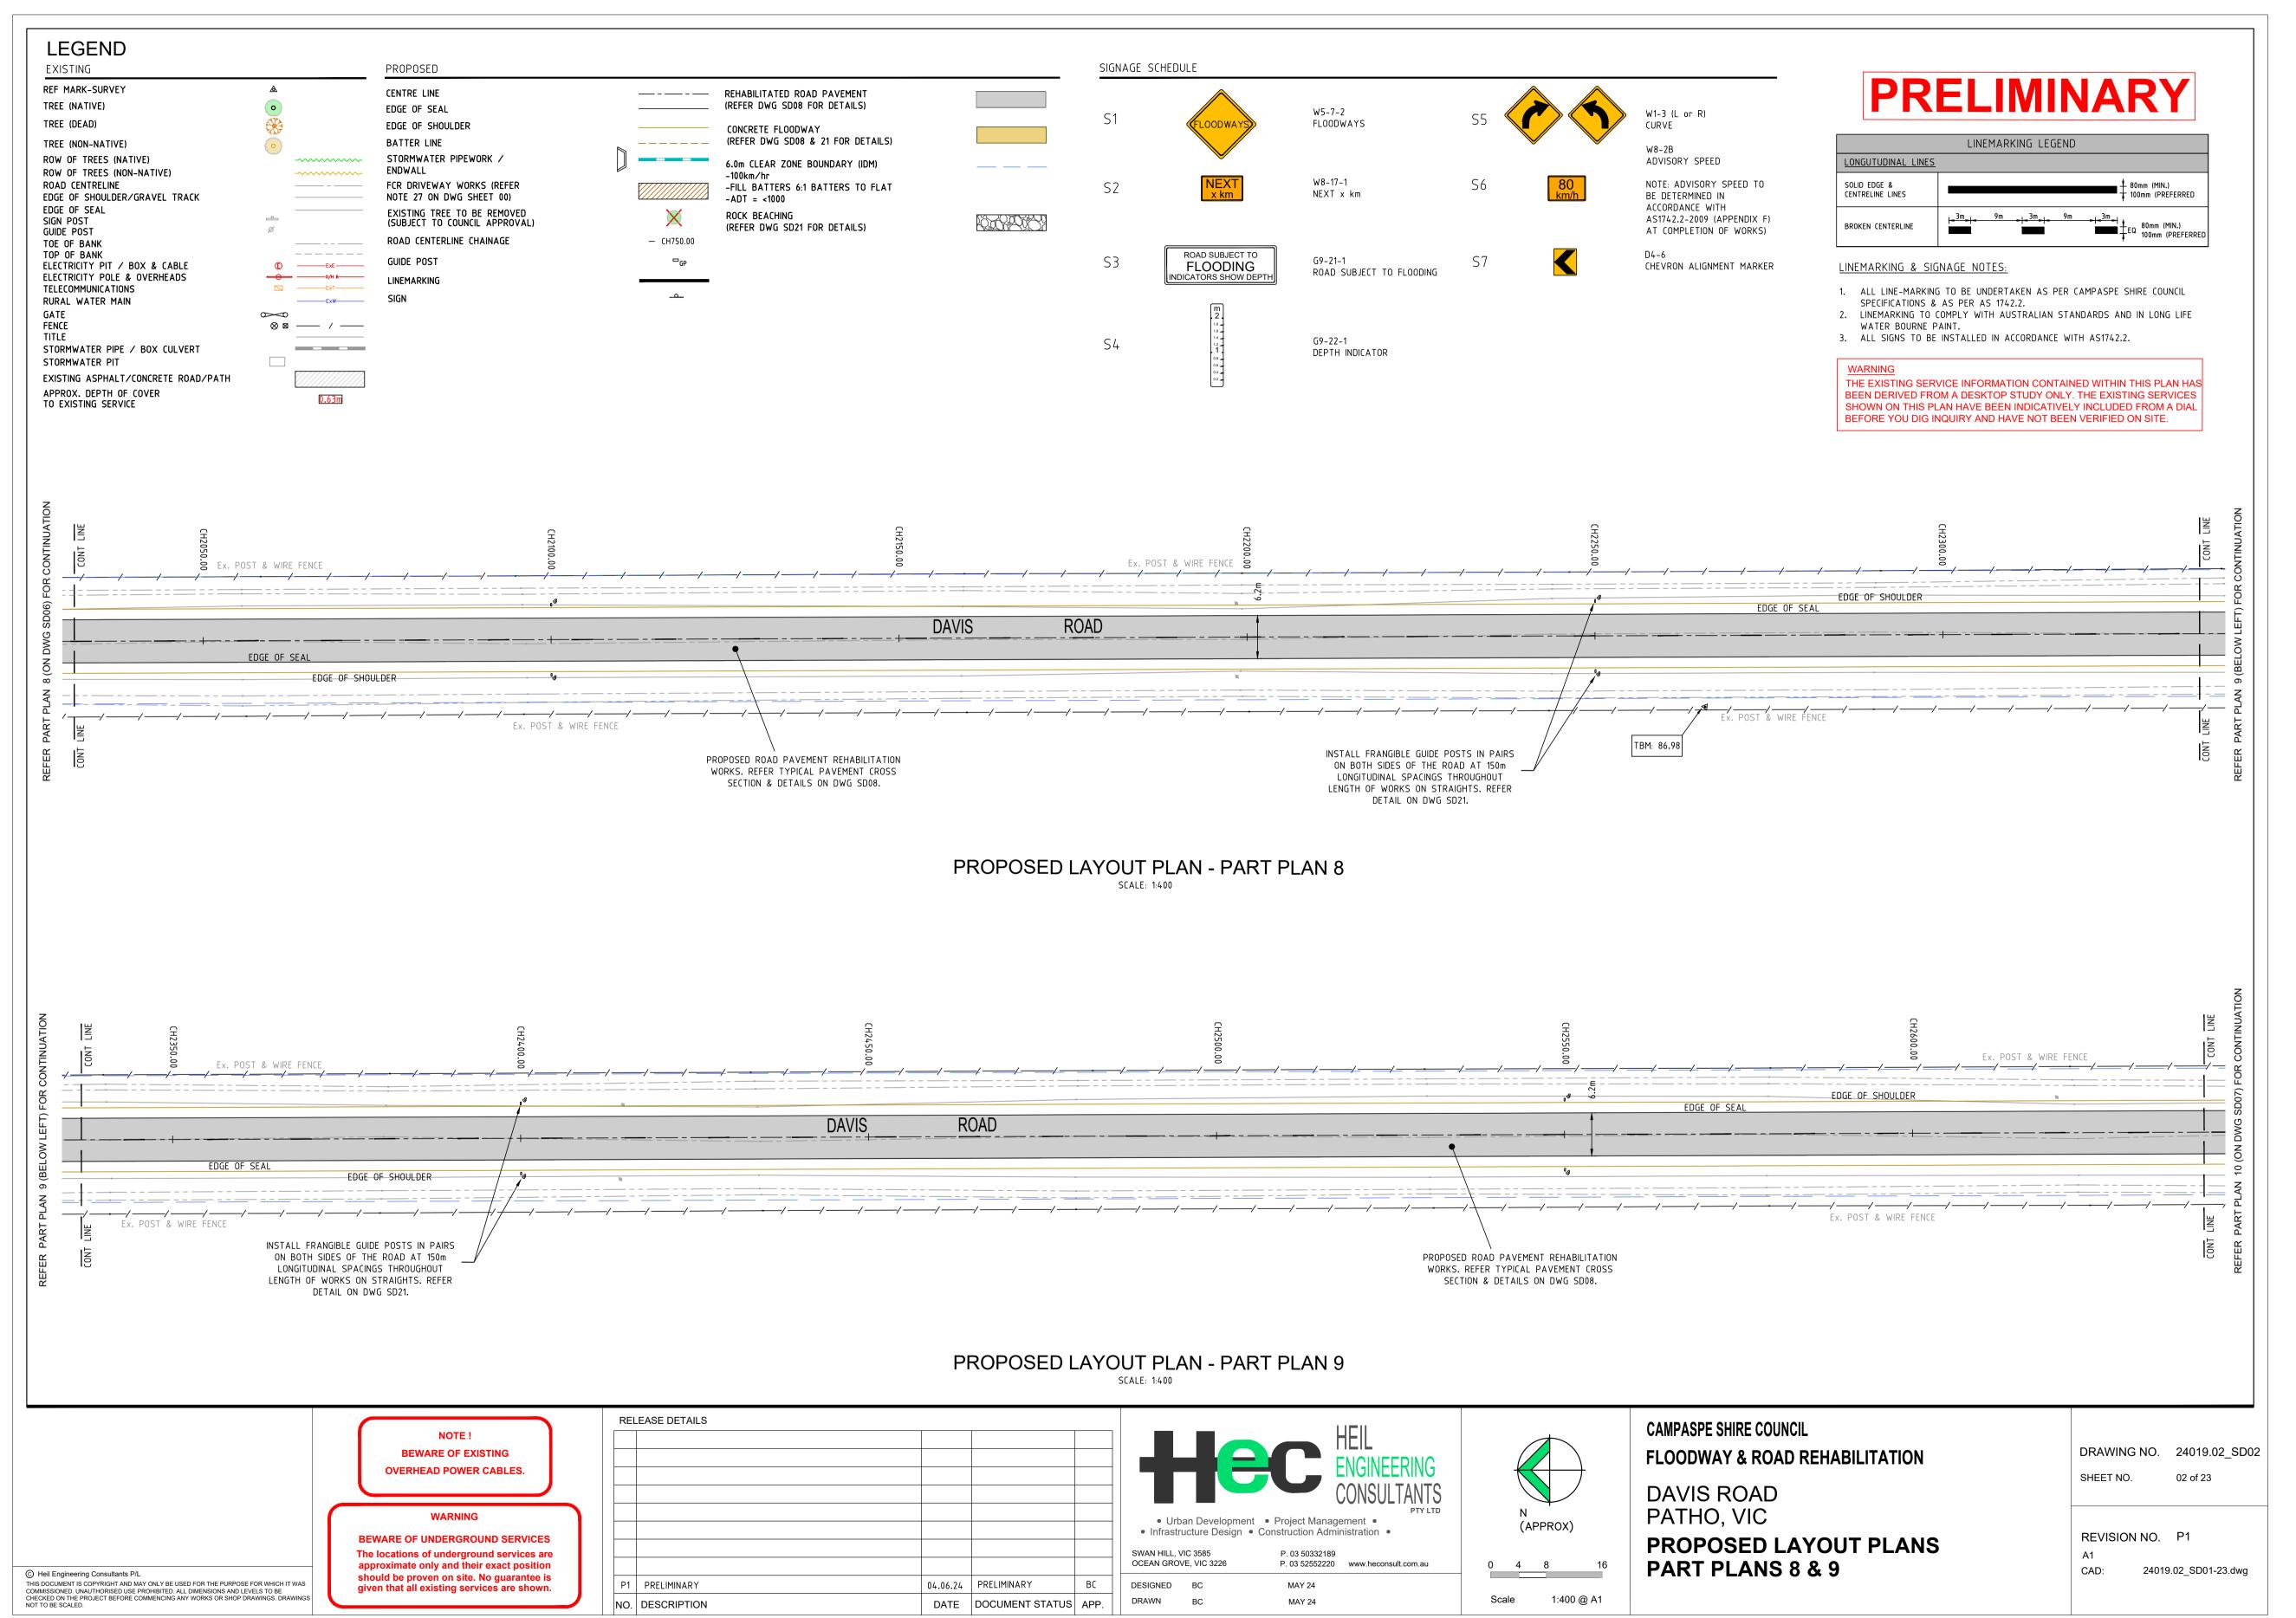

ELIMINARY     | BC   | DESIGNED                          | BC                                | MAY 24         |                      |          |            |                                                                                               |
| DATE     | DOCUMENT STATUS | APP. | DRAWN                             | BC                                | MAY 24         |                      | Scale    | 1:400 @ A1 |                                                                                               |
|          | ·               |      |                                   |                                   |                |                      |          |            | •                                                                                             |







|          |                 |      | Urban Development     Infrastructure Design • | HEIL<br>ENGINEERING<br>ENGINEERING<br>CONSULTANTS<br>PTY LTD<br>• Project Management •<br>Construction Administration • | N<br>(APPROX)    | CAMPASPE SHIRE COUNCIL<br>FLOODWAY & ROAD REHAB<br>DAVIS ROAD<br>PATHO, VIC |
|----------|-----------------|------|-----------------------------------------------|-------------------------------------------------------------------------------------------------------------------------|------------------|-----------------------------------------------------------------------------|
|          |                 |      | SWAN HILL, VIC 3585<br>OCEAN GROVE, VIC 3226  | P. 03 50332189<br>P. 03 52552220 www.heconsult.com.au