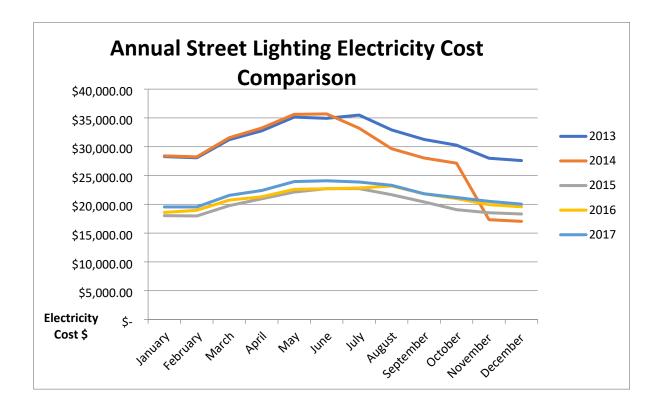

egions installation of two Electric Vehicle (EV) chargers in the High Street car park, Echuca.
- 4. Watts Working Better replacement of 13,600 inefficient mercury vapour lamps across 11 LGAs.

The Watts Working Better project demonstrates how effective the GMCA can be. The project reduced emissions in 2016 by 44% and achieved a cost saving of \$122,740 for the year which will continue in perpetuity and scale as the cost of electricity increases. The graph below shows how the emissions reduced from 2013 (before any lights had been replaced by LEDs) to 2016 (after replacements had been completed).



The graph below shows how the power consumption has reduced from 2013 and 2014 up until 2017.



The graph shows how this saving in energy consumption has translated to cost from 2013 to 2017.



#### **Previous Council Discussion**

Council was briefed in the 6 May briefing that this matter would be brought to this Council meeting on 20 May 2025.

#### 4. DISCUSSION

Campaspe Shire Council does not currently have a Councillor Representative following the resignation of Councillor Weller which occurred at the end of her tenure as a Councillor at the end of 2024.

The nominated Councillor Representative will become a member of the GMCA board and is expected to meet quarterly for Ordinary Meetings, with the requirement to attend at least two meetings per year. While background reading of various projects may be available for interested members it is not essential, all content should be provided by the Executive Officer at the meetings themselves.

The Councillor representative may