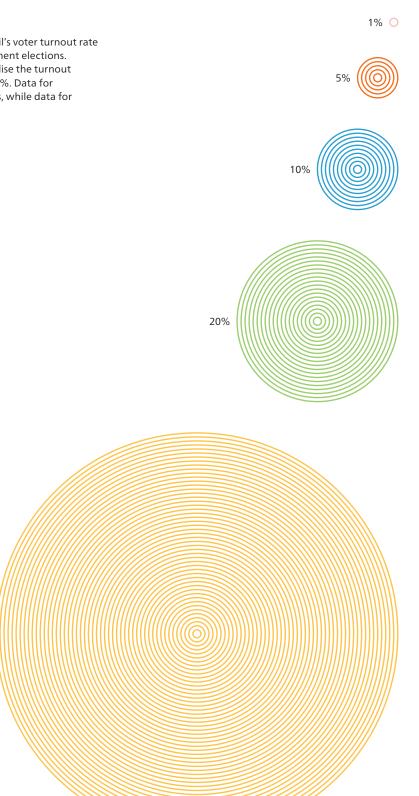

#### Voter turnout (front cover)

Graphic representation of the Council's voter turnout rate for the 2024 and 2020 Local Government elections. Rings are grouped into units to visualise the turnout percentage, each ring representing 1%. Data for 2024 is depicted using coloured rings, while data for 2020 is shown in white.

Campaspe Shire Council

Turnout (2024): 81.46% Turnout (2020): 81.91%

50%