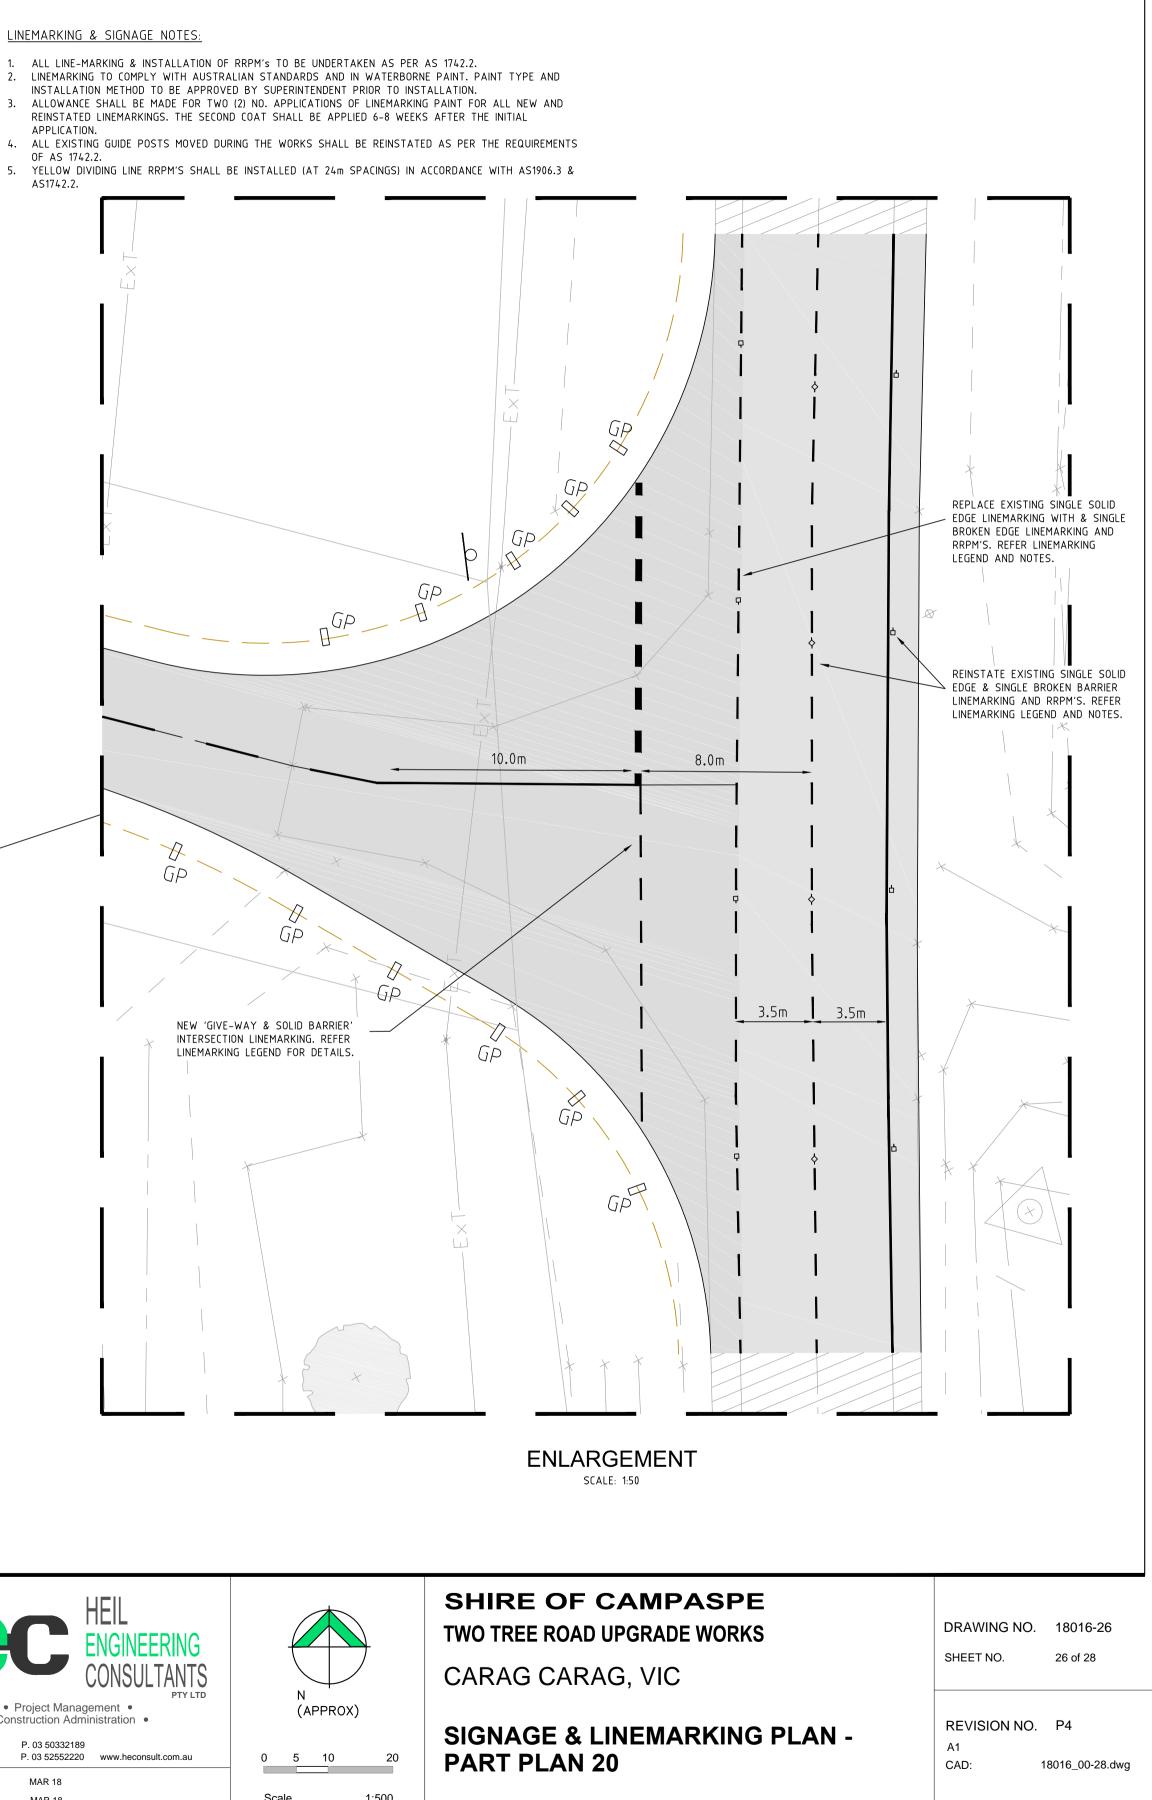

| -< ‡ 25mm (MIN.) - 50mm (MAX.)                                                                                                               |  |  |  |  |  |



WARNING THE EXISTING SERVICE INFORMATION CONTAINED WITHIN THIS PLAN HAS BEEN DERIVED FROM A DESKTOP STUDY ONLY. THE EXISTING SERVICES SHOWN ON THIS PLAN ARE TO BE VERIFIED ON SITE PRIOR TO CONSTRUCTION. IT IS NOT GUARANTEED THAT ALL SERVICES HAVE BEEN IDENTIFIED

PM20 RL 105.30

LINEMARKING & SIGNAGE NOTES:

- 1. ALL LINE-MARKING & INSTALLATION OF RRPM'S TO BE UNDERTAKEN AS PER AS 1742.2.
- 3. ALLOWANCE SHALL BE MADE FOR TWO (2) NO. APPLICATIONS OF LINEMARKING PAINT FOR ALL NEW AND
- APPLICATION.
- OF AS 1742.2. 5. YELLOW DIVIDING LINE RRPM'S SHALL BE INSTALLED (AT 24m SPACINGS) IN ACCORDANCE WITH AS1906.3 &



SIGNAGE & LINEMARKING - PART PLAN 20 TWO TREE ROAD CH5220.00-5355.94 SCALE: 1:500

RUSHNIORTH

ROAD

GIRGARRE

DGEMEN

|                   |                  |                                                                      | C HEIL<br>ENGINEERING<br>CONSULTANTS           | N           | SHIRE OF CAMP<br>TWO TREE ROAD UPGRAD<br>CARAG CARAG, VIC |
|-------------------|------------------|----------------------------------------------------------------------|------------------------------------------------|-------------|-----------------------------------------------------------|
| 04.07.18 PRELIMIN | IARY RH          | <ul> <li>Urban Development</li> <li>Infrastructure Design</li> </ul> | Project Management   nstruction Administration | (APPROX)    |