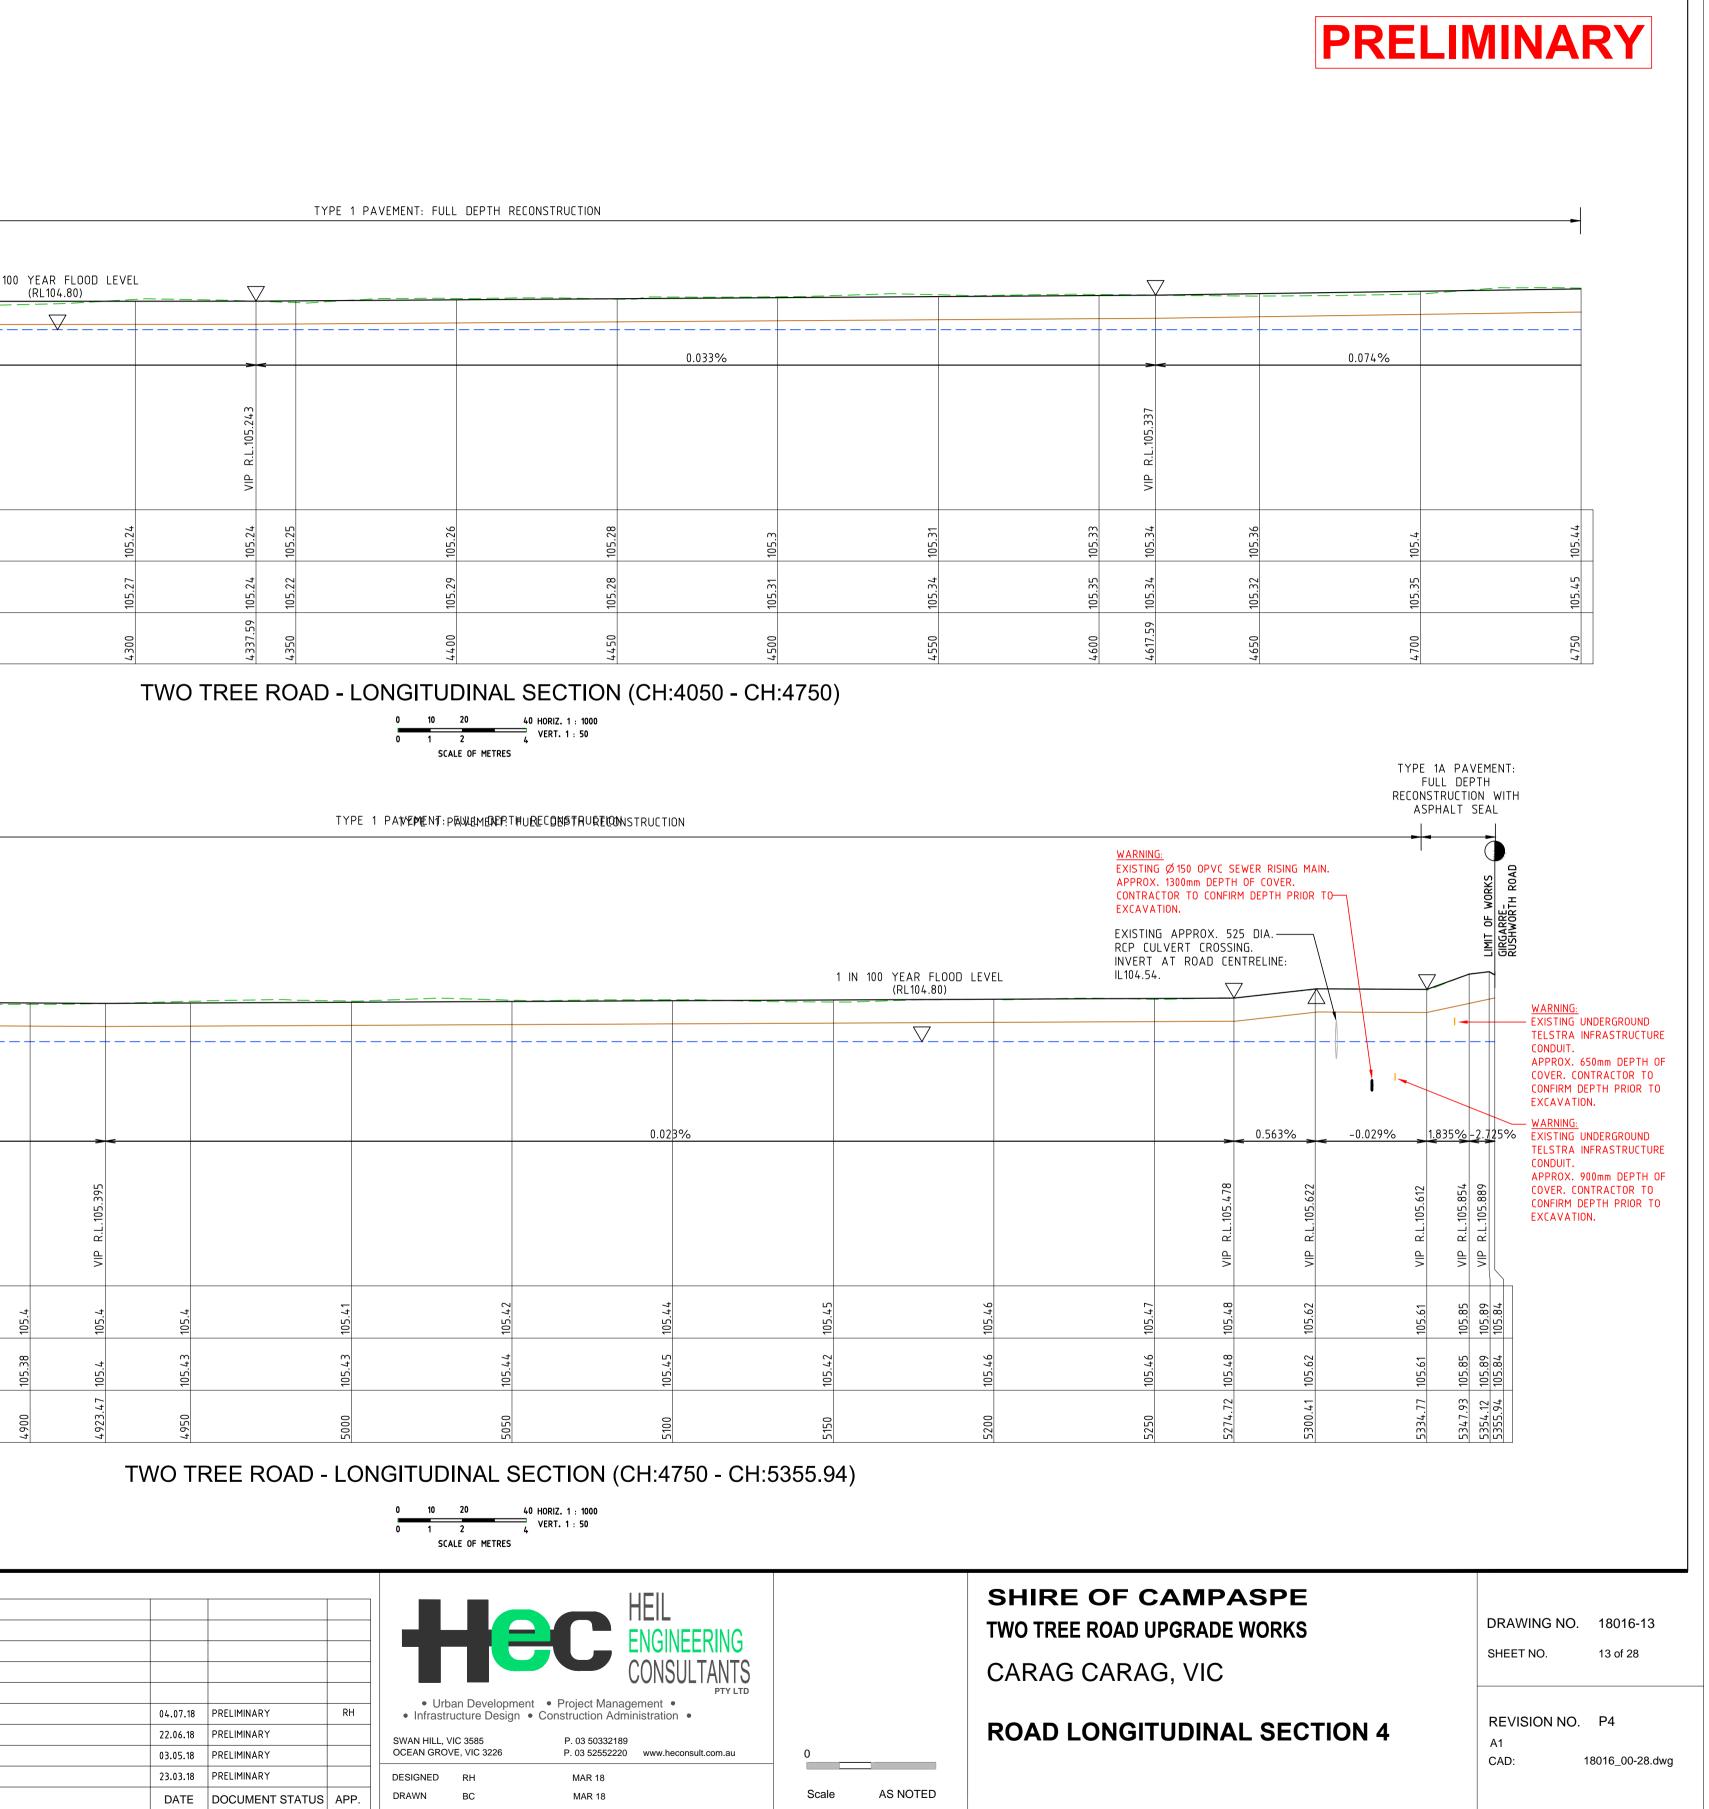

| VERTICAL GEOMETR<br>HORIZONTAL GEOME<br>DATUM 101.0<br>DESIGN<br>SURFACE<br>EXISTING<br>SURFACE | 105.45 105.42 | 105.45 105.44<br>105.44 VIP R.L.105.441 |        | 105.45        |        | 105.4 105.42 |  |
|                                                              | VERTICAL GEOMETR<br>HORIZONTAL GEOME<br>DATUM 101.0<br>DESIGN<br>SURFACE<br>EXISTING<br>SURFACE | 105.45 105.42 | 105.45 105.44<br>105.44 VIP R.L.105.441 |        | 105.45        |        | 4850 105.42  |  |
|                                                              | VERTICAL GEOMETR<br>HORIZONTAL GEOME<br>DATUM 101.0<br>DESIGN<br>SURFACE<br>EXISTING<br>SURFACE | 105.45 105.42 | 105.45 105.44<br>105.44 VIP R.L.105.441 |        | 105.45        |        | 4850 105.42  |  |

NO. DESCRIPTION









|          |                 |      |                                                                     |                                                                             |          |          | SHIRE OF CAMPA        |
|----------|-----------------|------|---------------------------------------------------------------------|-----------------------------------------------------------------------------|----------|----------|-----------------------|
|          |                 |      |                                                                     |                                                                             | RING     |          | TWO TREE ROAD UPGRADE |
|          |                 |      |