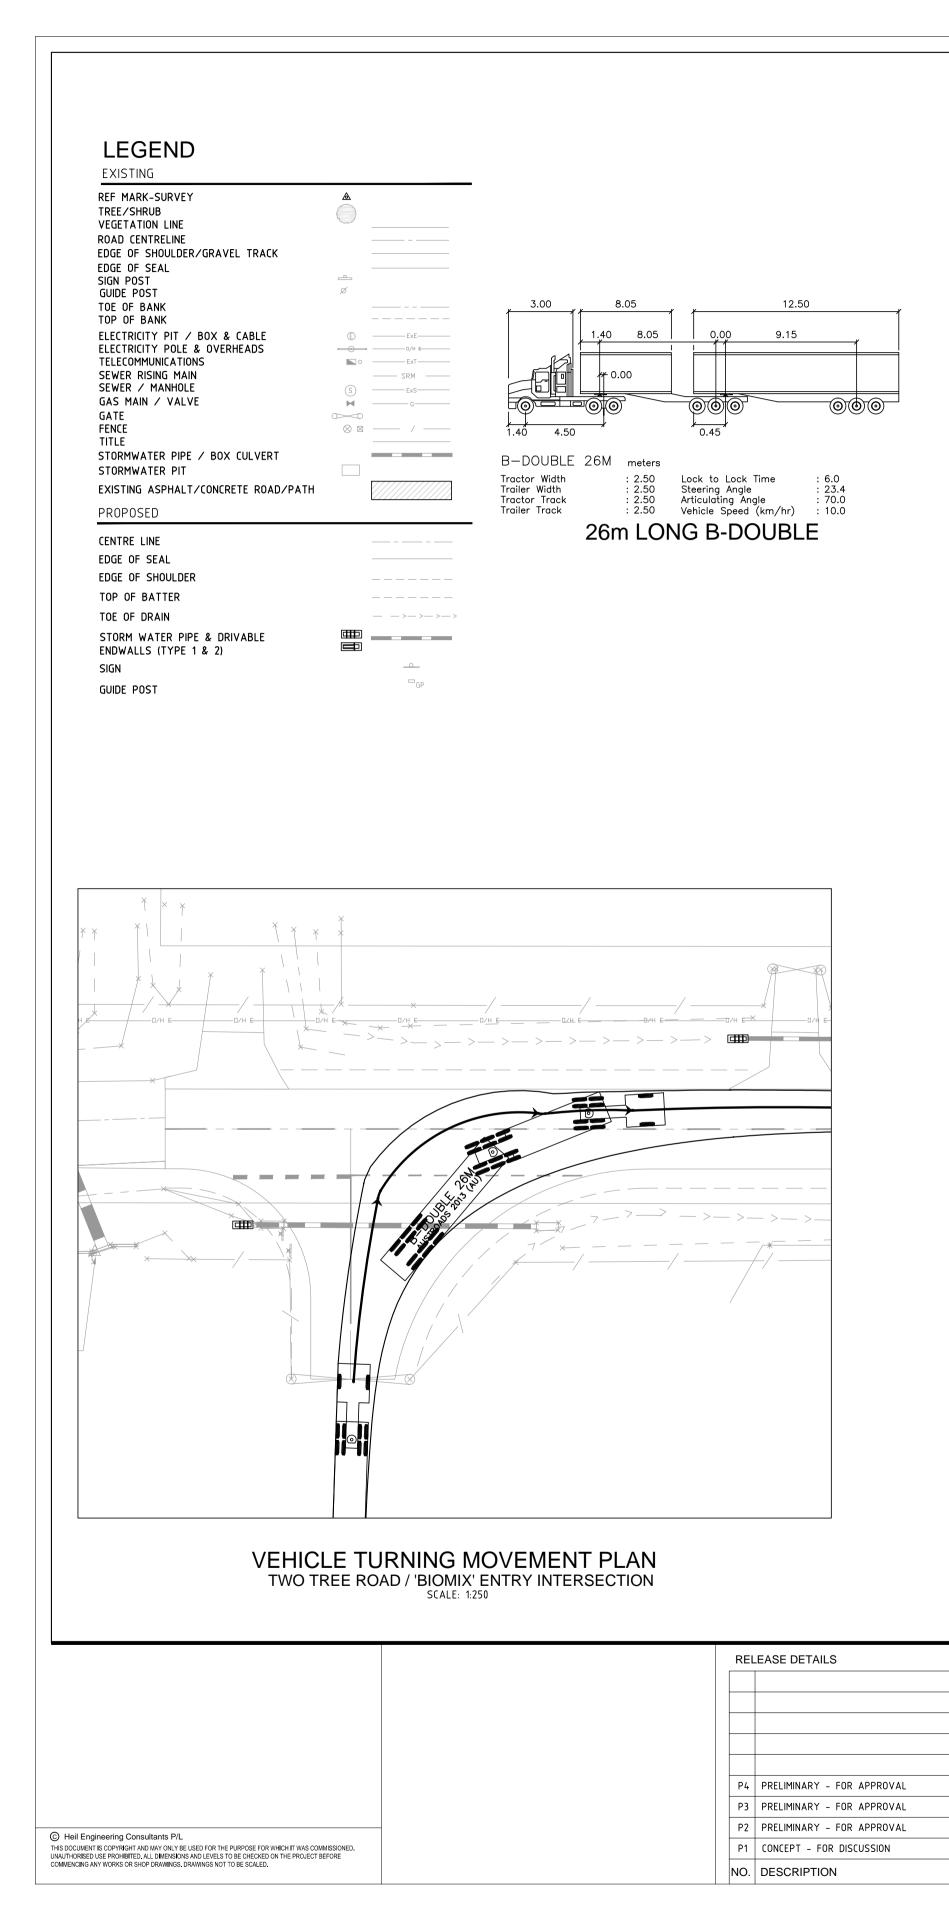

|                                                           |





# VEHICLE TURNING MOVEMENT PLAN TWO TREE ROAD / HADFIELD ROAD INTERSECTION SCALE: 1:250



# VEHICLE TURNING MOVEMENT PLAN TWO TREE ROAD / GEODETIC ROAD INTERSECTION SCALE: 1:250







LOCATION: **DAVIS ROAD** PATHO, VIC





 Urban Development
 Project Management Infrastructure Design 
 Construction Administration

## RELEASE DETAILS

| P1  | PRELIMINARY | 04.06.24 | PRELIMINARY     | BC   |
|-----|-------------|----------|-----------------|------|
| REV | DESCRIPTION | DATE     | DOCUMENT STATUS | APP. |

# **FLOODWAY & ROAD REHABILITATION**

## Not part of grant application scope

FLOODWAY No.1

\*\*Floodways will be completed 2025 as standalone package, independant of SLRIP funding, funded by CSC.

| Project No.: 240  | 19.02           |