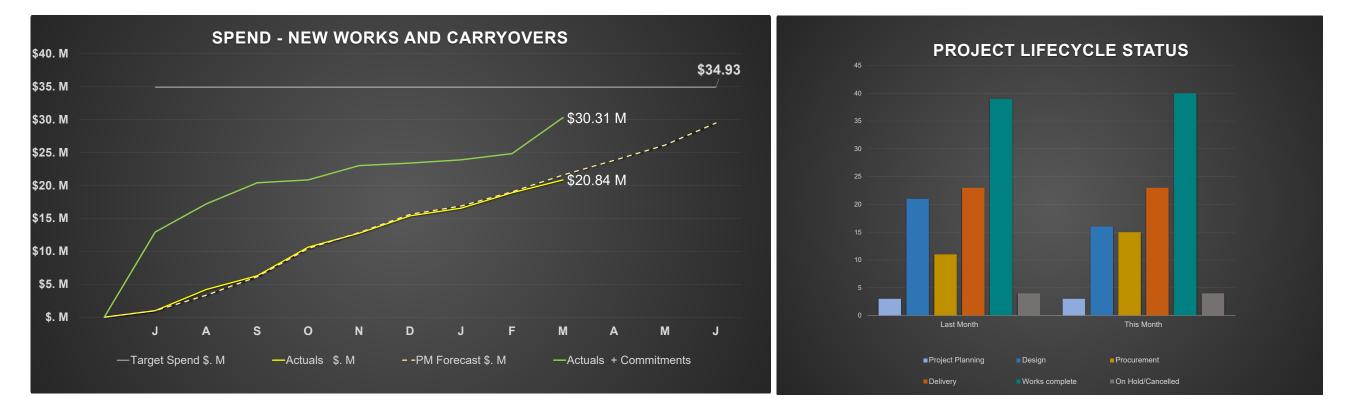

Progress against the actions is illustrated below. The attached Council Plan 2021-2025 Quarter 3 Action Update Report provides a summary of the progress and status of the 49 Council Plan Actions for year 4.