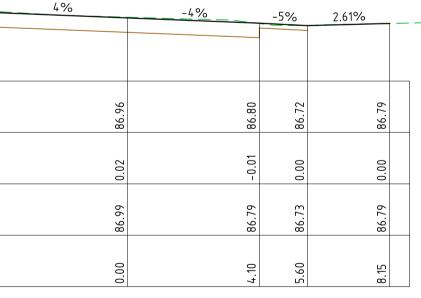

|   |    |            |              |
|   | THIS DOCUMENT IS COPYRIGHT AND MAY ONLY BE USED FOR THE PURPOSE FOR WHICH IT WAS<br>COMMISSIONED. UNAUTHORISED USE PROHIBITED. ALL DIMENSIONS AND LEVELS TO BE |   | P  | 1          | PRELIMINARY  |
|   | CHECKED ON THE PROJECT BEFORE COMMENCING ANY WORKS OR SHOP DRAWINGS. DRAWINGS NOT TO BE SCALED.                                                                |   | NC | <b>)</b> . | DESCRIPTION  |
| - |                                                                                                                                                                | 1 |    | _          |              |



# CHAINAGE 1550.00



.41

.61

Ę.

### CHAINAGE 1500.00



CHAINAGE 1450.00



|               |       | - <u>7.31%                                    </u> | -5%   | -4%   | <u> </u> | -5%   | <u>1</u> ; |
|---------------|-------|----------------------------------------------------|-------|-------|----------|-------|------------|
|               |       |                                                    |       |       |          |       |            |
| DATUM RL 85.0 |       |                                                    |       |       |          |       |            |
| DESIGN        | 85.97 | 86.21                                              | 86.29 | 86.45 | 86.62    | 86.54 |            |
| CUT /<br>FILL | 0.00  | 0.12                                               | -0.03 | 0.03  | - 0.01   | -0.10 |            |
| EXISTING