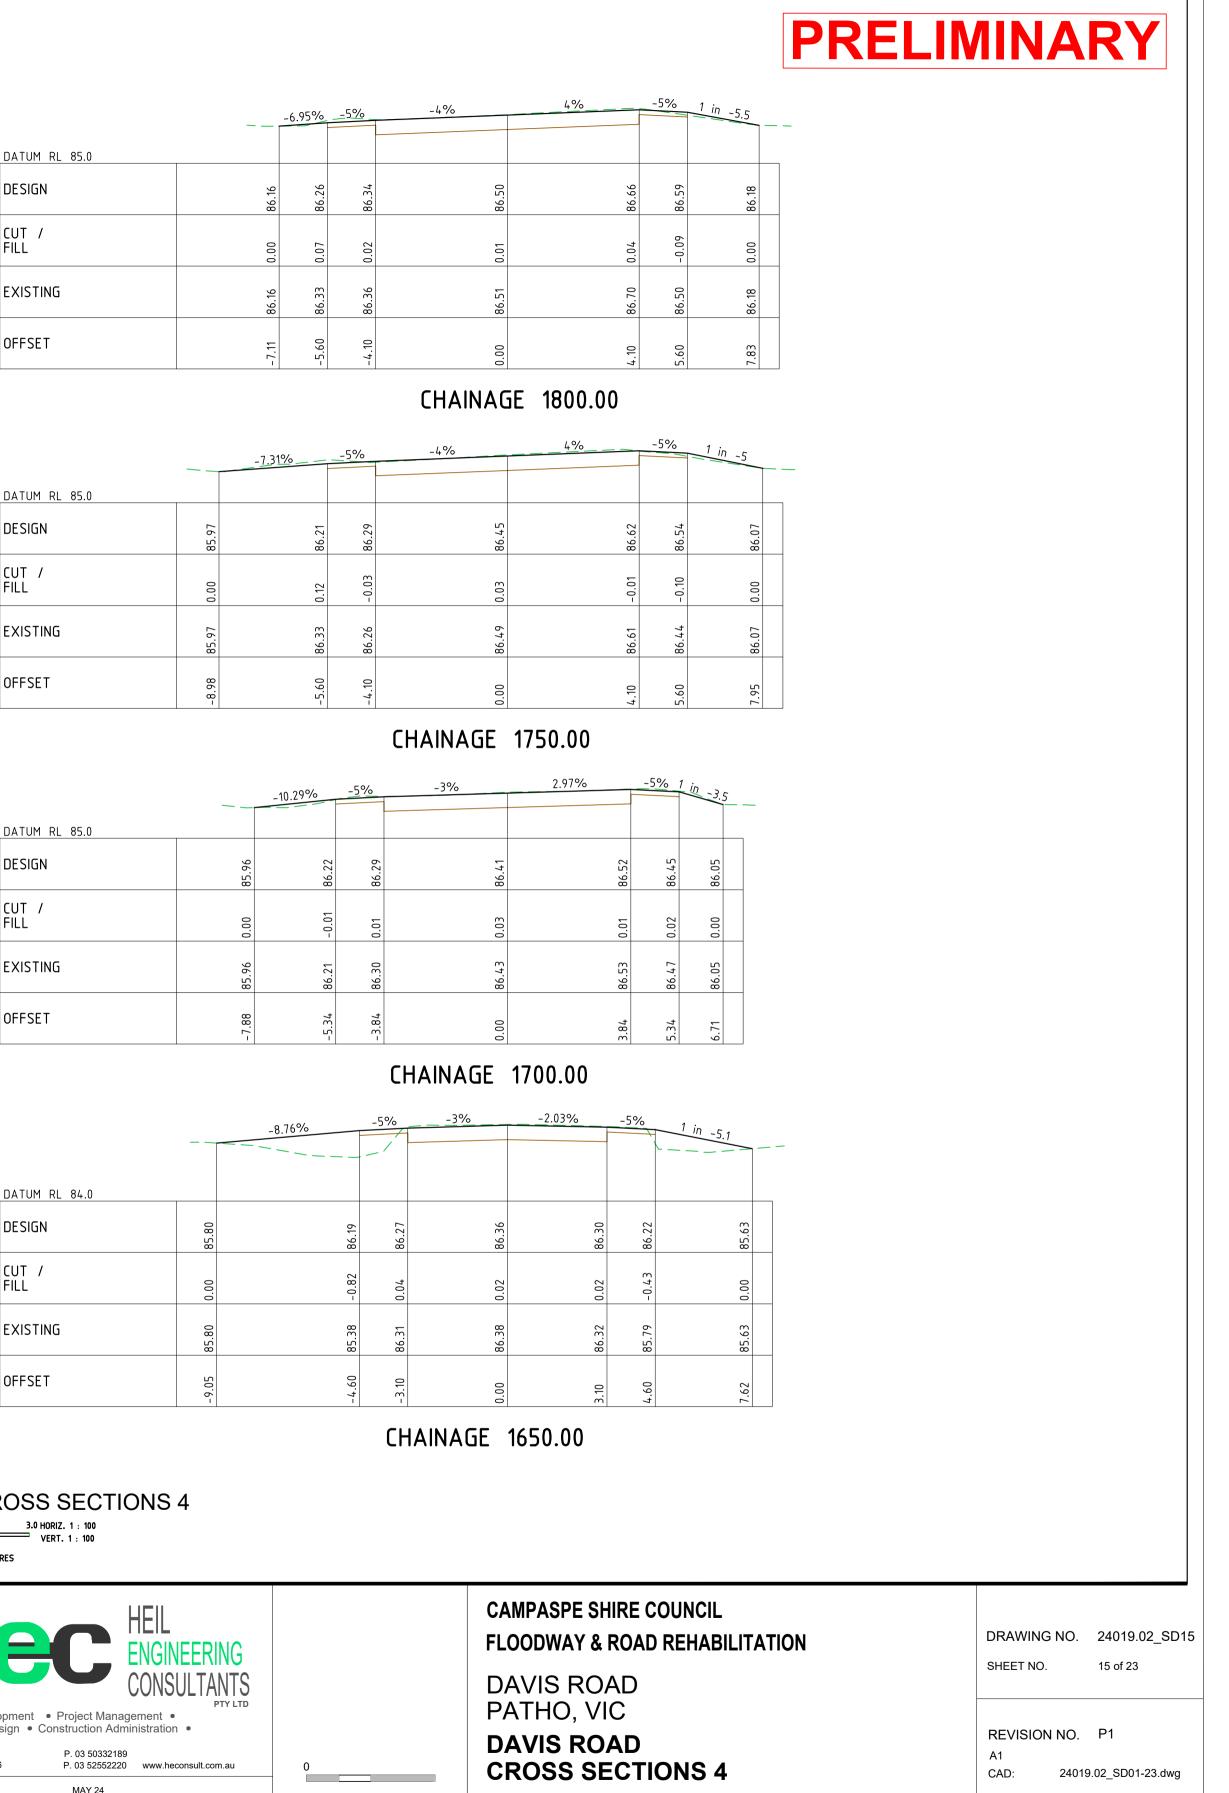

Progress against the actions is illustrated below. The attached Council Plan 2021-2025 Quarter 3 Action Update Report provides a summary of the progress and status of the 49 Council Plan Actions for year 4.