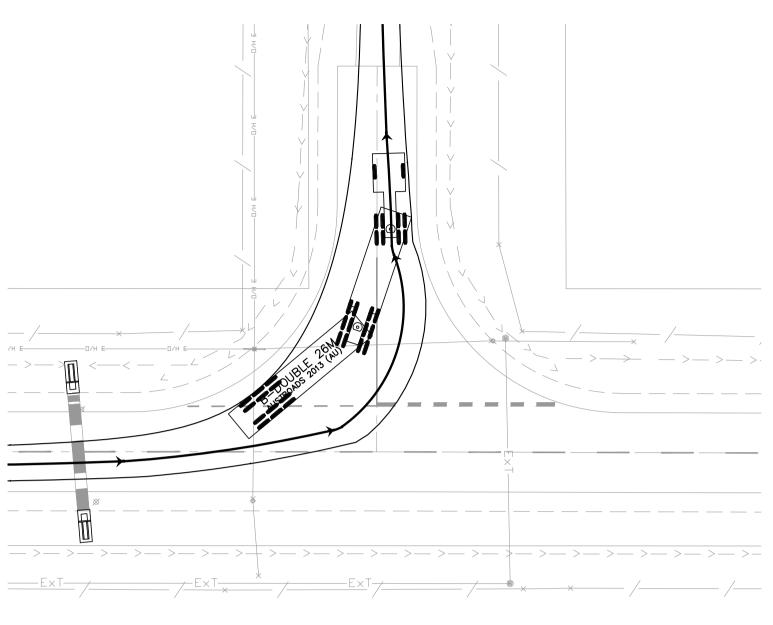

|                                                           |





# VEHICLE TURNING MOVEMENT PLAN TWO TREE ROAD / HADFIELD ROAD INTERSECTION SCALE: 1:250



# VEHICLE TURNING MOVEMENT PLAN TWO TREE ROAD / GEODETIC ROAD INTERSECTION SCALE: 1:250







LOCATION: **DAVIS ROAD** PATHO, VIC





 Urban Development
 Project Management Infrastructure Design 
 Construction Administration

## RELEASE DETAILS

| P1  | PRELIMINARY | 04.06.24 | PRELIMINARY     | BC   |
|-----|-------------|----------|-----------------|------|
| REV | DESCRIPTION | DATE     | DOCUMENT STATUS | APP. |

# **FLOODWAY & ROAD REHABILITATION**

## Not part of grant application scope

FLOODWAY No.1

\*\*Floodways will be completed 2025 as standalone package, independant of SLRIP funding, funded by CSC.

| Project No.: 240  | 19.02           |