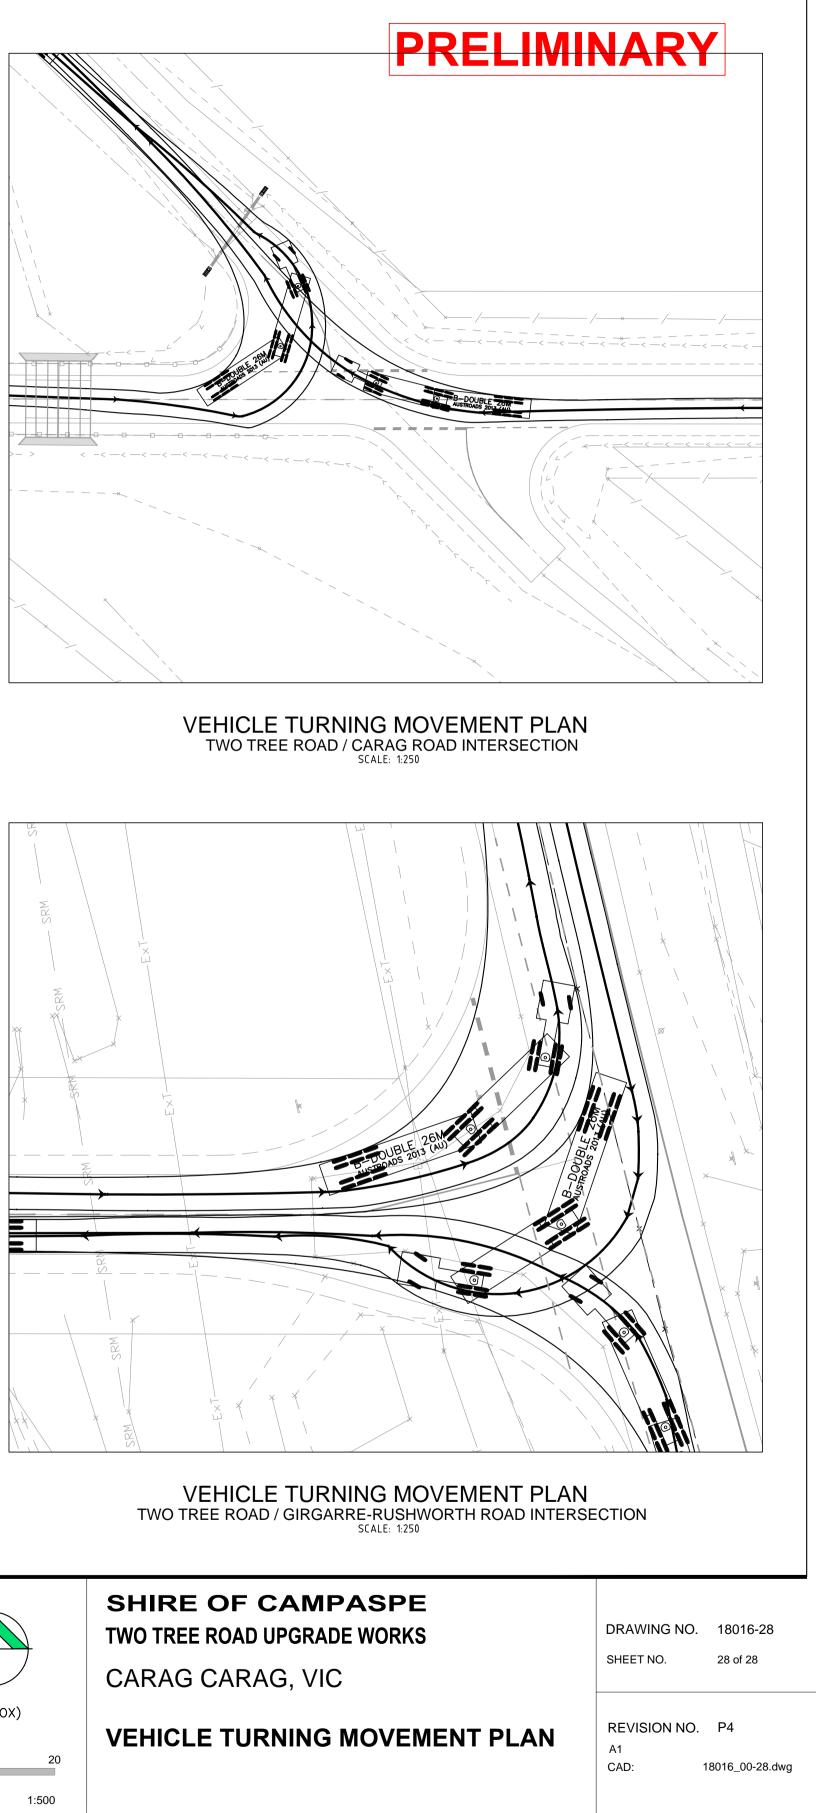

|                                                           |





# VEHICLE TURNING MOVEMENT PLAN TWO TREE ROAD / HADFIELD ROAD INTERSECTION SCALE: 1:250



# VEHICLE TURNING MOVEMENT PLAN TWO TREE ROAD / GEODETIC ROAD INTERSECTION SCALE: 1:250







LOCATION: **DAVIS ROAD** PATHO, VIC





 Urban Development
 Project Management Infrastructure Design 
 Construction Administration

## RELEASE DETAILS

| P1  | PRELIMINARY | 04.06.24 | PRELIMINARY     | BC   |
|-----|-------------|----------|-----------------|------|
| REV | DESCRIPTION | DATE     | DOCUMENT STATUS | APP. |

# **FLOODWAY & ROAD REHABILITATION**

## Not part of grant application scope

FLOODWAY No.1

\*\*Floodways will be completed 2025 as standalone package, independant of SLRIP funding, funded by CSC.

| Project No.: 240  | 19.02           |                                                              |
|-------------------|-----------------|--------------------------------------------------------------|
| Drawing<br>Number | Sheet<br>Number | Plan Title