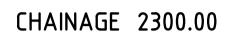

-5% |        | <u>    1  in   -5.8</u> |        |   |
|----------------|--------|--------|--------|--------|--------|---------|--------------------|-----|--------|-------------------------|--------|---|
| DATUM RL 103.0 |        |        |        |        |        |         |                    |     | _      |                         |        | ] |
| DESIGN         |        | 104.34 | 104.89 | 104.90 | 104.98 | 105.07  | 104.98             |     | 104.89 | 104.38                  | 104.23 |   |
| EXISTING       | 104.27 | 104.27 | 104.33 | 104.42 | 104.71 | 104.84  | 104.74             | •   | 104.50 | 104.22                  | 104.23 |   |
| OFFSET         | -7.13  | -6.80  | -4.90  | -4.60  | -3.10  | 0.00    | 3.10               |     | 4.90   | 7.84                    | 8.61   |   |





CHAINAGE 2200.00



## CHAINAGE 2100.00

|                |        | 1 in -3.8      | -5%    | -3%    | -3%    | -5%              | <u>1 in -5.6</u> |
|----------------|--------|----------------|--------|--------|--------|------------------|------------------|
| DATUM RL 103.0 |        | L              |        |        |        |                  |                  |
| DESIGN         |        | 104.39         | 104.93 | 105.01 | 105.01 | 104.93<br>104.93 | 104.43<br>104.36 |
| EXISTING       | 104.42 | 104.54         |        | 104.68 | 104.72 | 104.64<br>104.62 | 104.38<br>104.38 |
| OFFSET         | -7.11  | -6.94<br>-4.90 | -4.60  | - 3.10 | 3.10   | 09.4<br>09.4     | 7.63             |

## CHAINAGE 2000.00

TWO TREE ROAD CROSS-SECTIONS 2 0 1 2 4 HORIZ. 1 : 100 VERT. 1 : 100

SCAL