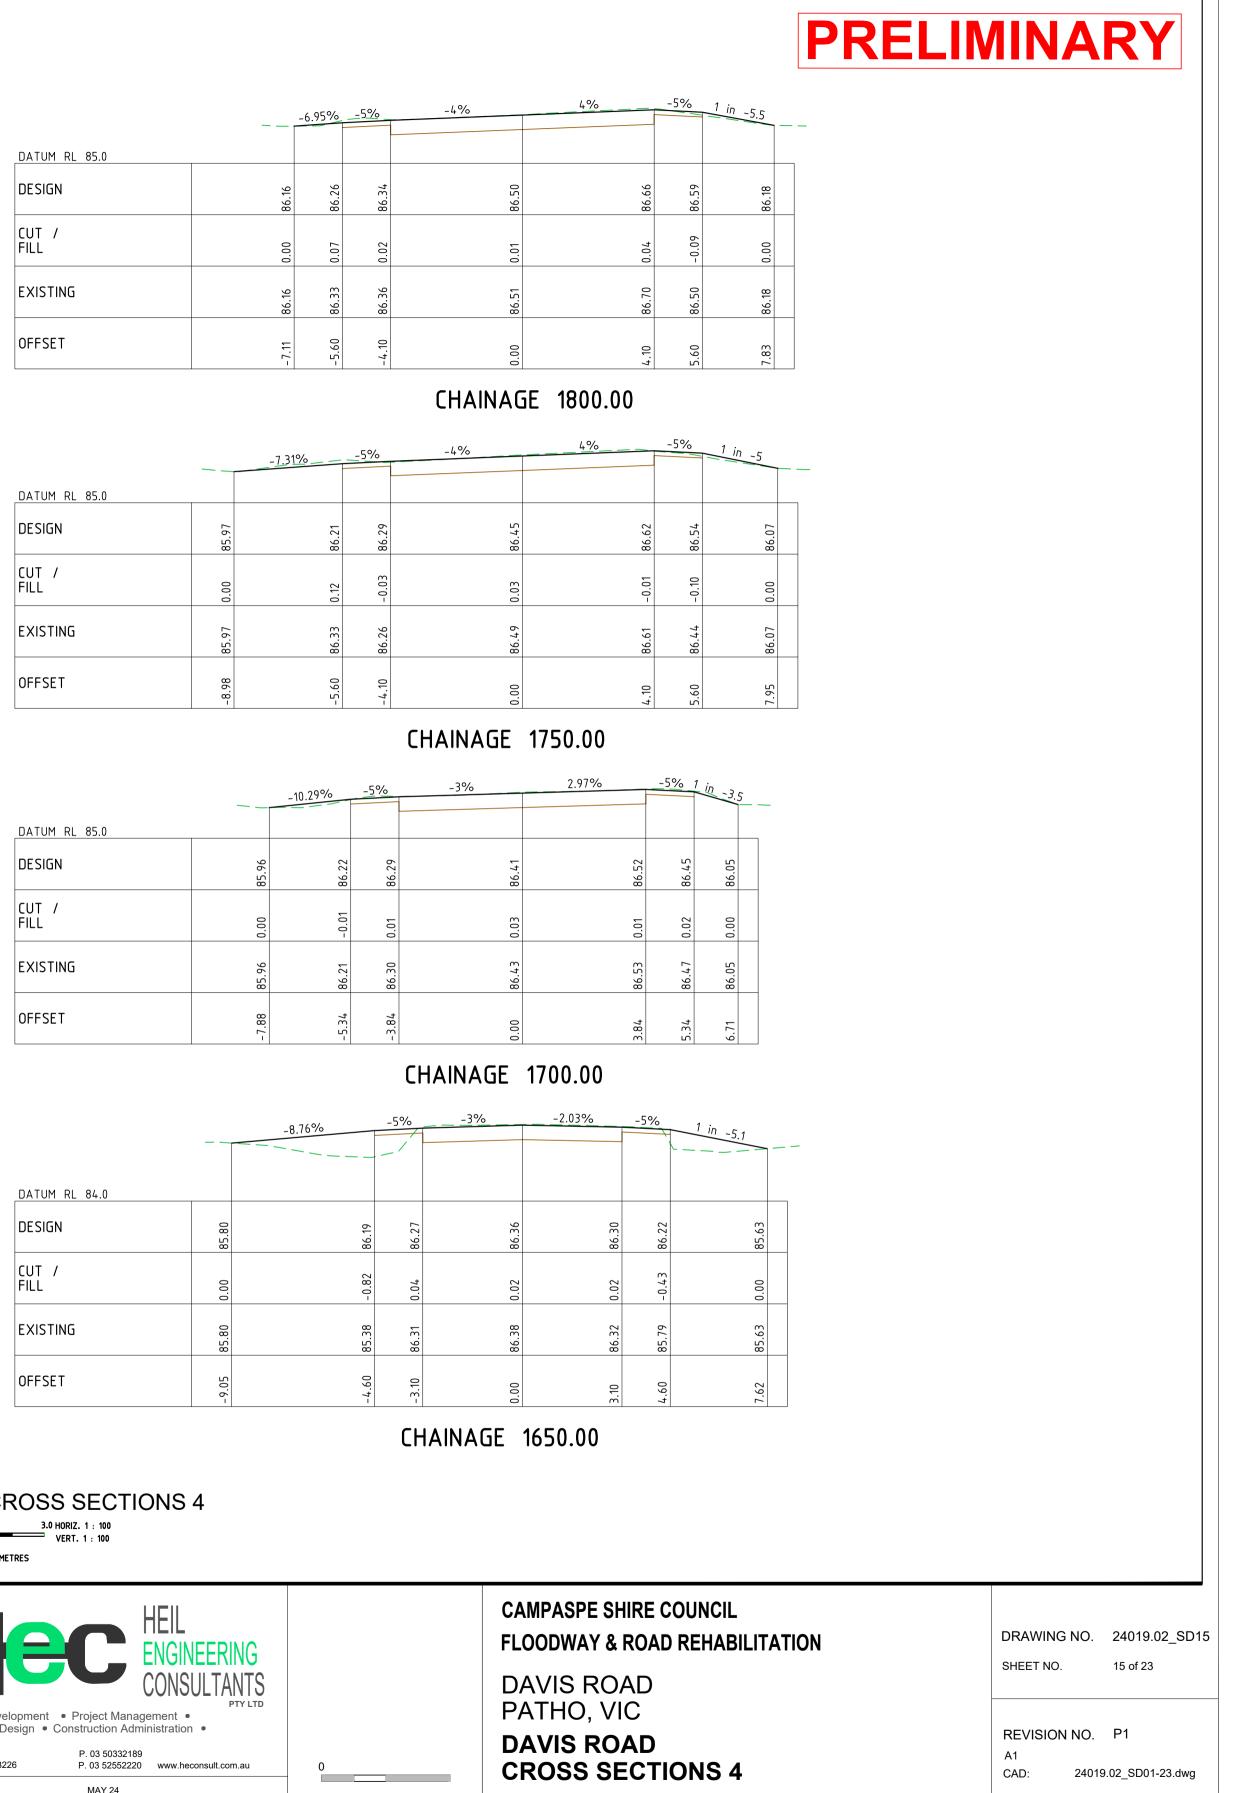

Progress against the actions is illustrated below. The attached Council Plan 2021-2025 Quarter 3 Action Update Report provides a summary of the progress and status of the 49 Council Plan Actions for year 4.