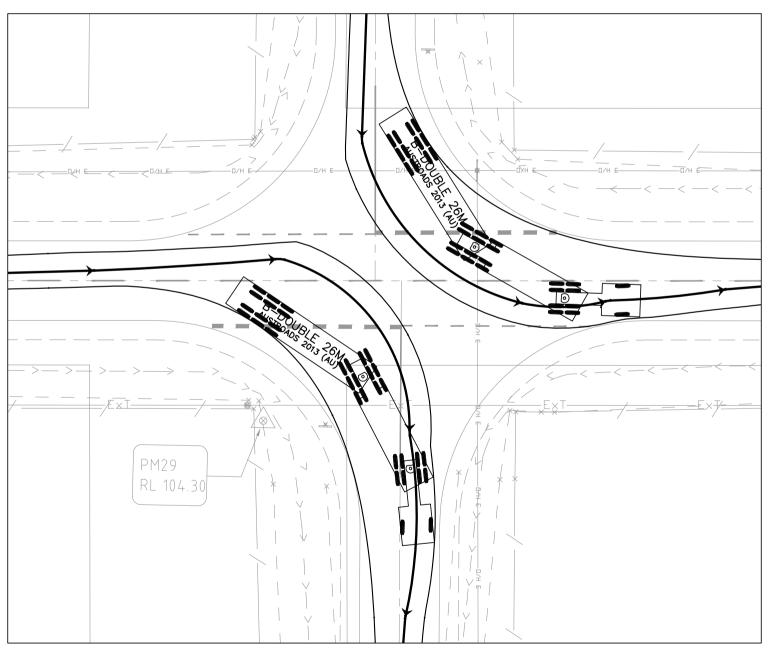

|                                                           |





# VEHICLE TURNING MOVEMENT PLAN TWO TREE ROAD / HADFIELD ROAD INTERSECTION SCALE: 1:250



# VEHICLE TURNING MOVEMENT PLAN TWO TREE ROAD / GEODETIC ROAD INTERSECTION SCALE: 1:250







LOCATION: **DAVIS ROAD** PATHO, VIC





 Urban Development
 Project Management Infrastructure Design 
 Construction Administration

## RELEASE DETAILS

| P1  | PRELIMINARY | 04.06.24 | PRELIMINARY     | BC   |
|-----|-------------|----------|-----------------|------|
| REV | DESCRIPTION | DATE     | DOCUMENT STATUS | APP. |

# **FLOODWAY & ROAD REHABILITATION**

## Not part of grant application scope

FLOODWAY No.1

\*\*Floodways will be completed 2025 as standalone package, independant of SLRIP funding, funded by CSC.

| Project No.: 240  | 19.02           |                                                              |
|-------------------|-----------------|----------------------------------