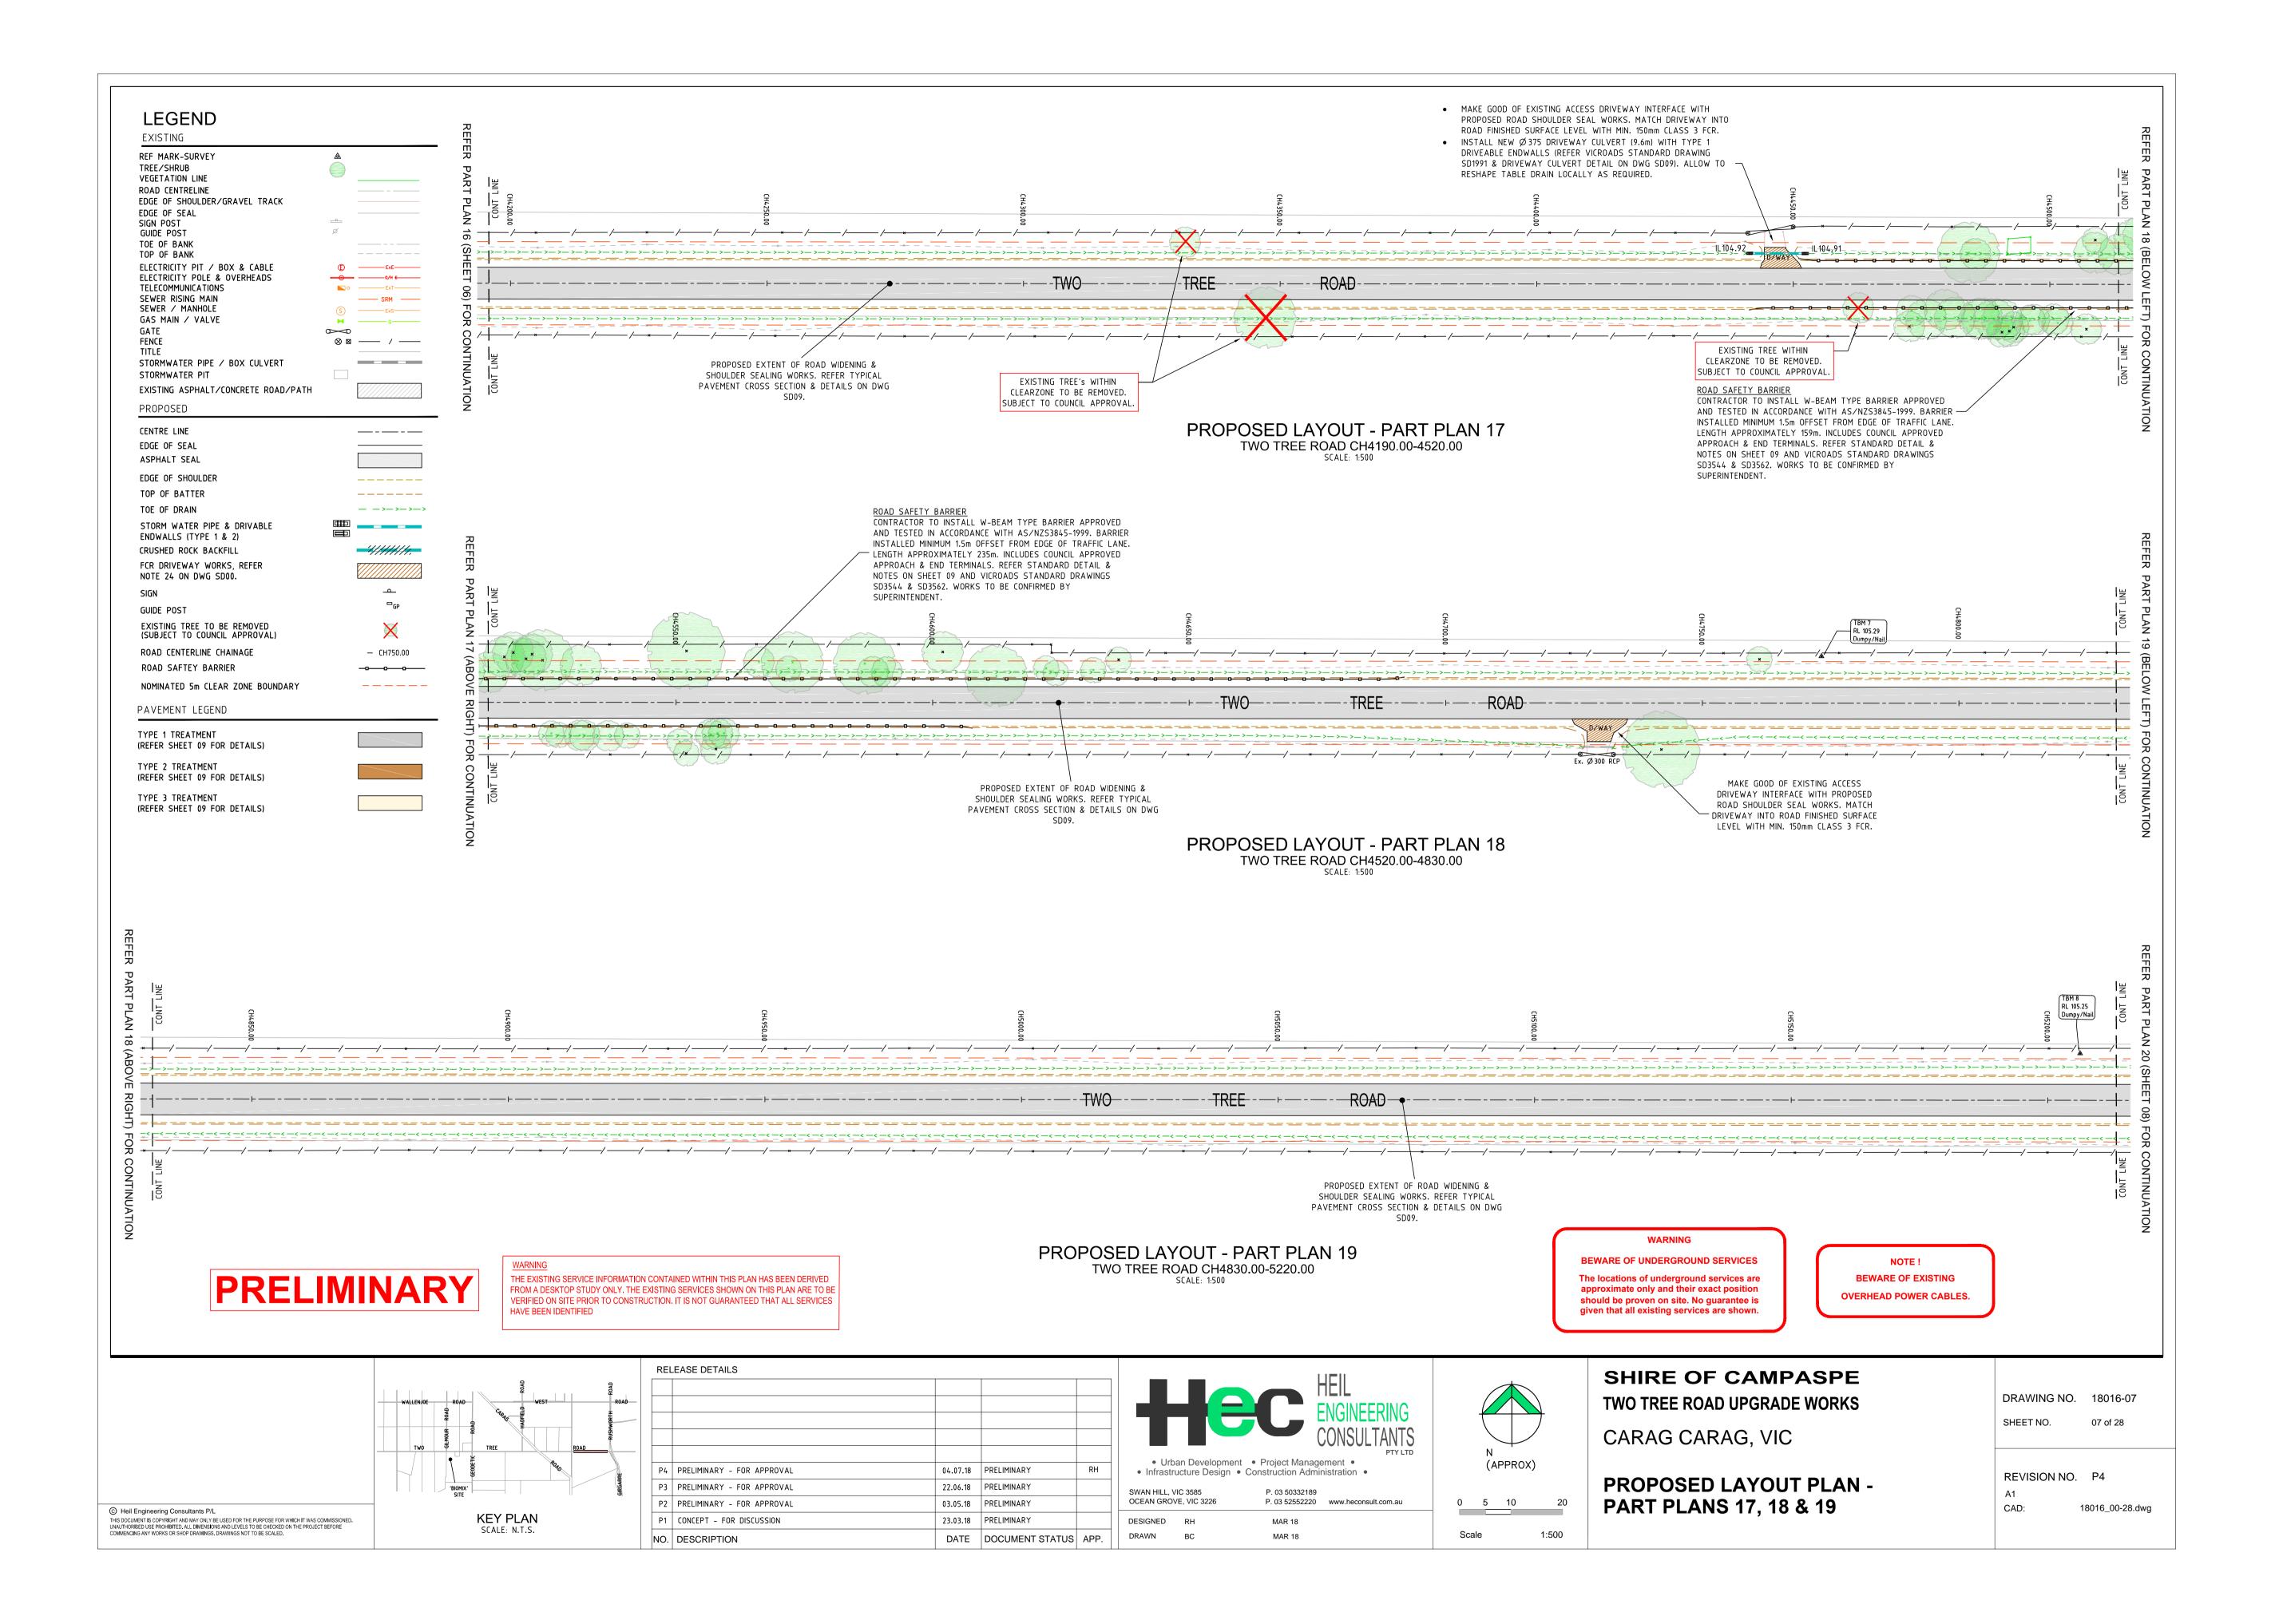

ELIMINA | RY SWAN HILL, VIC 3585   | P. 03 50332189                                                             |             | PROPOSED LAYOUT                                            |
| 03.05.18 PRELIMINA |                          |                                                                            | 0 5 10 20   | PART PLANS 12 & 13                                         |
| 23.03.18 PRELIMINA | RY DESIGNED RH           | MAR 18                                                                     |             |                                                            |
| DATE DOCUME        | ENT STATUS APP. DRAWN BC | MAR 18                                                                     | Scale 1:500 |                                                            |









## I EGEND

| REF MARK-SURVEY                                                                                                                                                     | ۵                            |