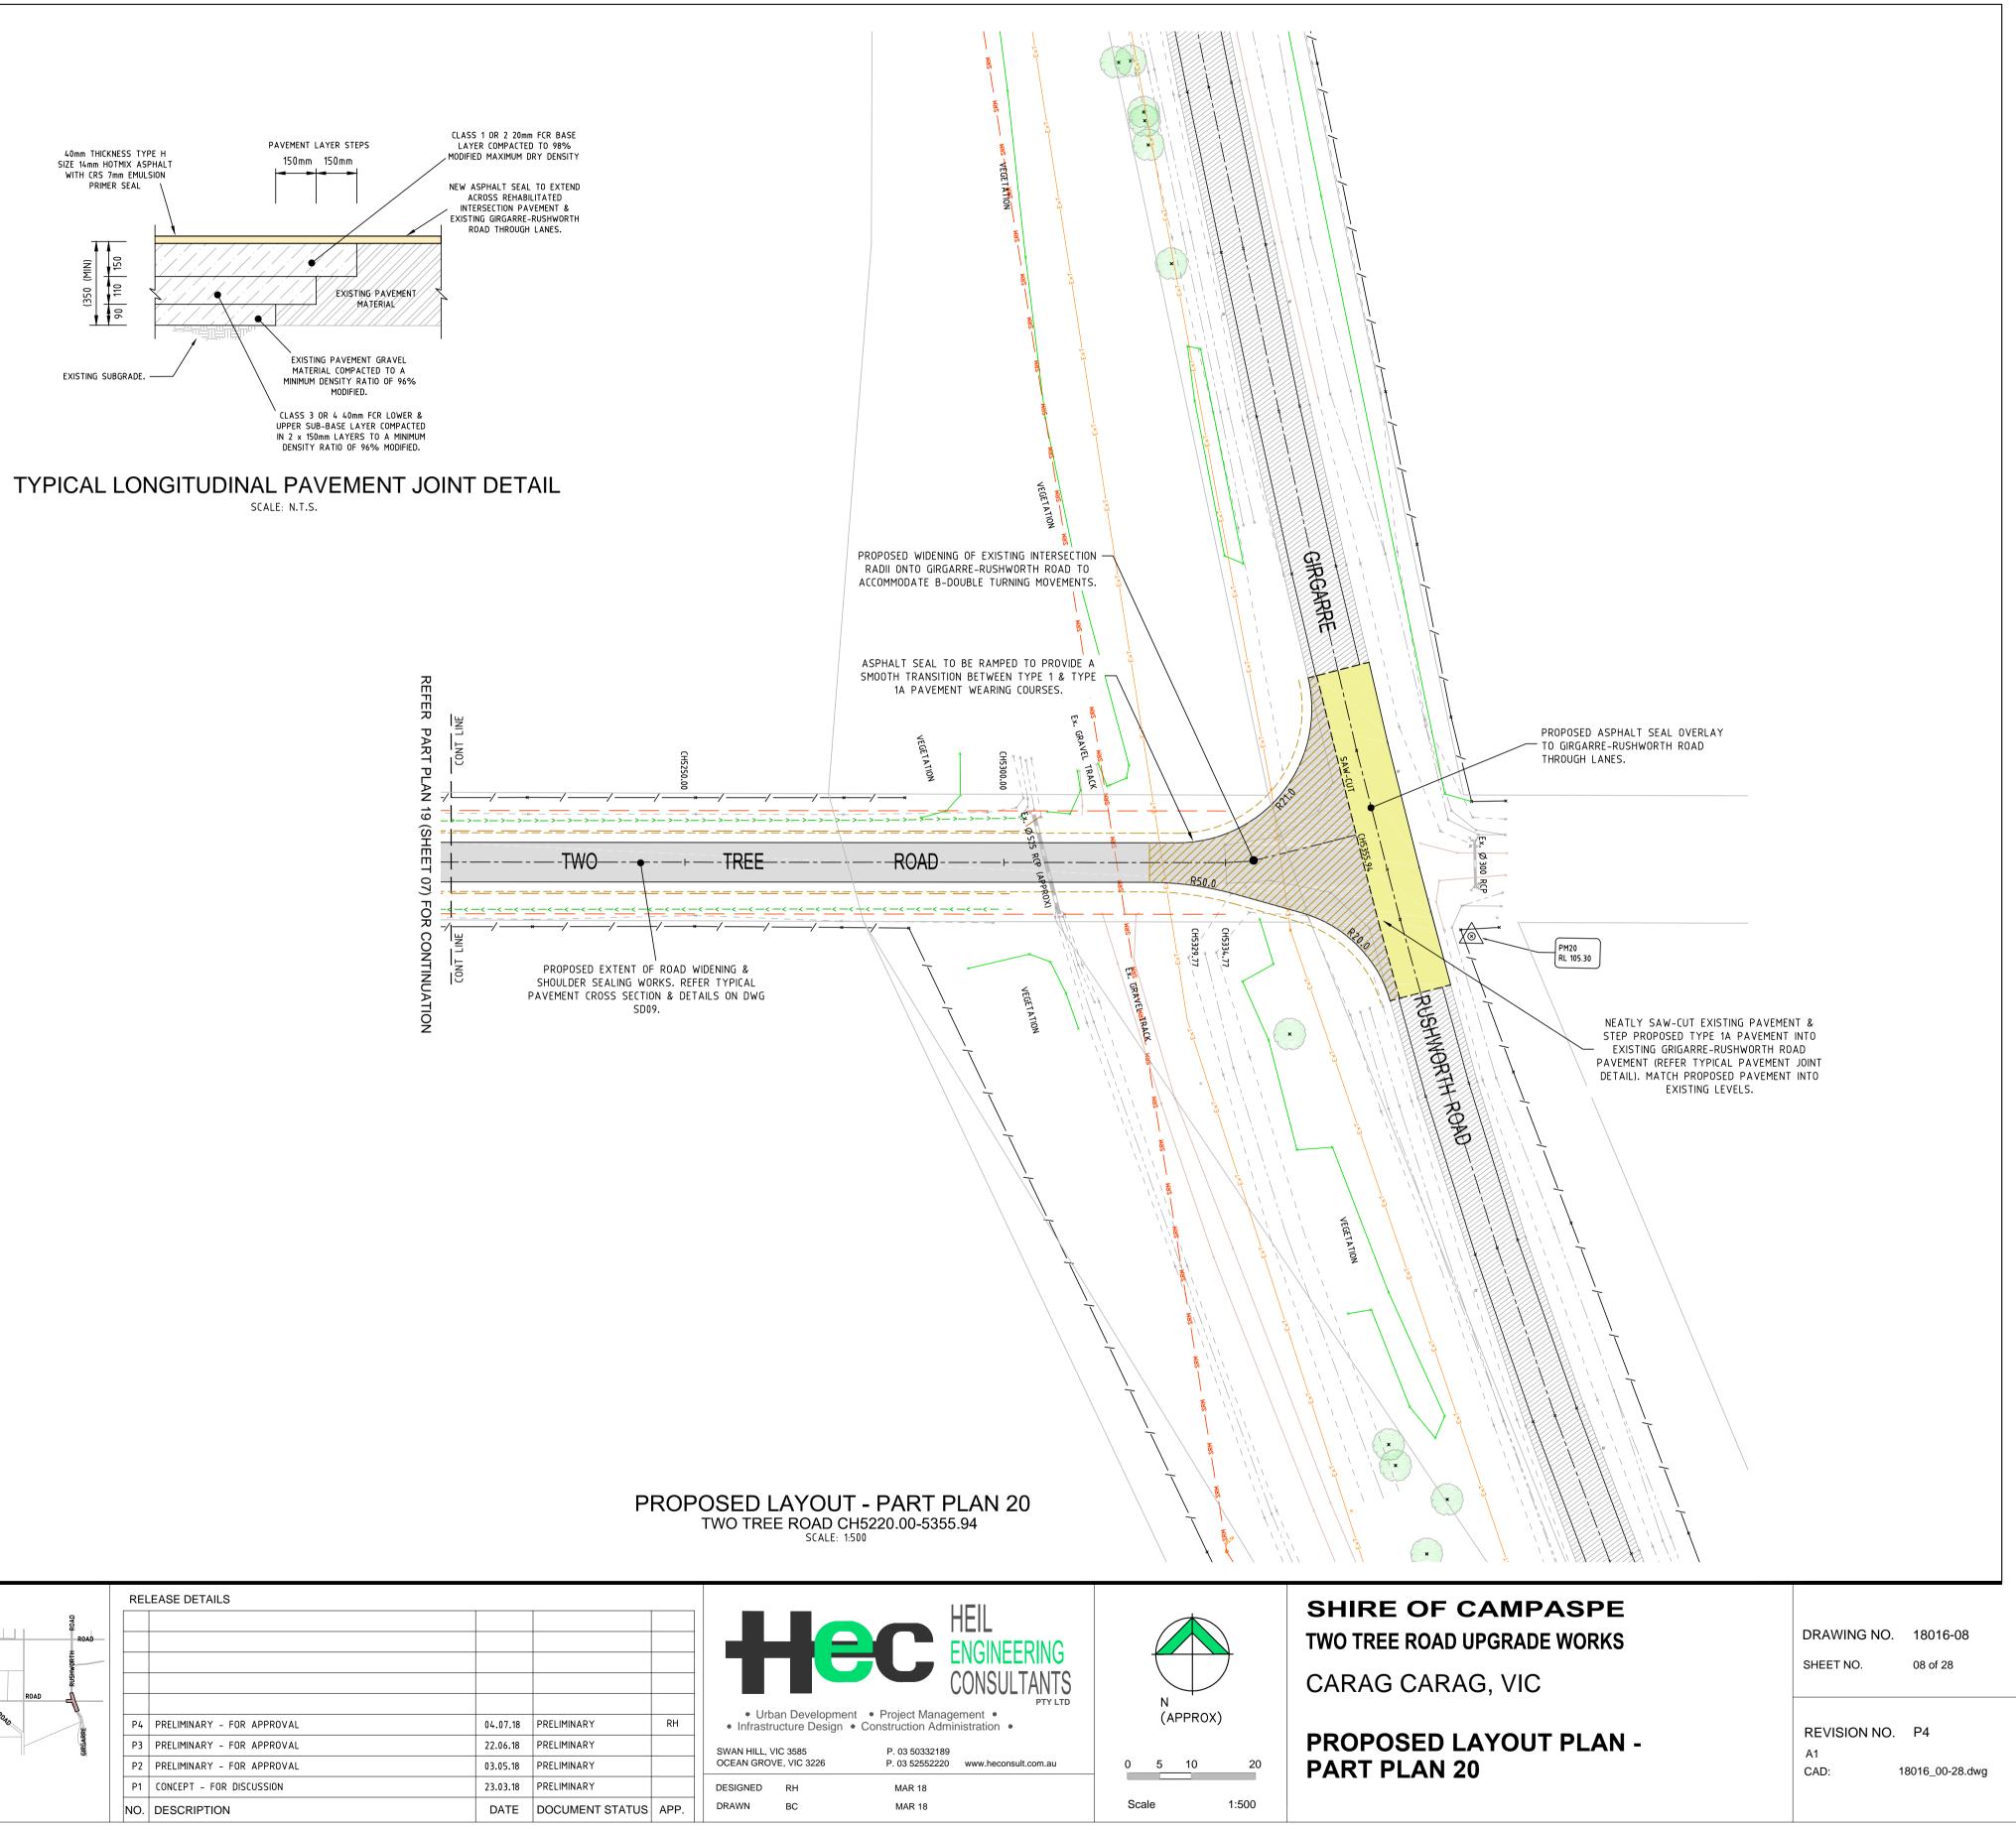

|



WEST

KEY PLAN SCALE: N.T.S.

ROAD



© Heil Engineering Consultants P/L THIS DOCUMENT IS COPVRIGHT AND MAY ONLY BE USED FOR THE PURPOSE FOR WHICH IT WAS COMMISSIONED. UNAUTHORISED USE PROHIBITED. ALL DIMENSIONS AND LEVELS TO BE CHECKED ON THE PROJECT BEFORE COMMENCING ANY WORKS OR SHOP DRAWINGS, DRAWINGS NOT TO BE SCALED.

TYPE 1 PAVEMENT PROFILE: FULL DEPTH RECONSTRUCTION CH0.00 - CH210.00 & CH2971.10 (CARAG BRIDGE) - CH5329.77

| <u>COURSE</u> | THICKNESS (mm)       | PAVEMENT MATERIAL                            | <u>REMARKS</u>                                                          |  |
|---------------|----------------------|----------------------------------------------|-------------------------------------------------------------------------|--|
| WEARING       | _