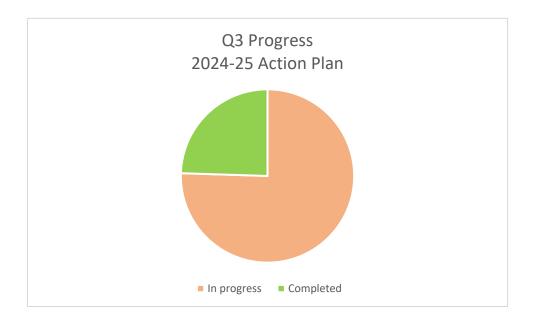

Progress against the actions is illustrated below. The attached Council Plan 2021-2025 Quarter 3 Action Update Report provides a summary of the progress and status of the 49 Council Plan Actions for year 4.

All actions have commenced and of these:

- 24 percent are completed, with 34 percent estimated to be completed by June 30
- 3 actions are of an ongoing nature beyond the life of the plan
- A number of actions address the delivery of strategies across multiple years.