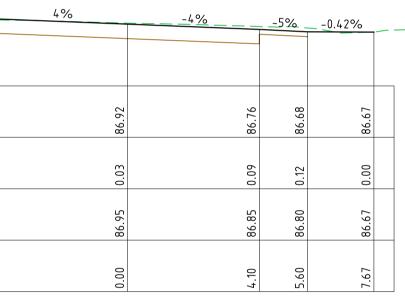

L                                                                                                                             |   |    |            |              |
|   | THIS DOCUMENT IS COPYRIGHT AND MAY ONLY BE USED FOR THE PURPOSE FOR WHICH IT WAS<br>COMMISSIONED. UNAUTHORISED USE PROHIBITED. ALL DIMENSIONS AND LEVELS TO BE |   | P  | 1          | PRELIMINARY  |
|   | CHECKED ON THE PROJECT BEFORE COMMENCING ANY WORKS OR SHOP DRAWINGS. DRAWINGS NOT TO BE SCALED.                                                                |   | NC | <b>)</b> . | DESCRIPTION  |
| - |                                                                                                                                                                | 1 |    | _          |              |



# CHAINAGE 1550.00



.41

.61

Ę.

### CHAINAGE 1500.00



CHAINAGE 1450.00



|               |       | - <u>7.31%                                    </u> | -5%   | -4%   | <u> </u> | -5%   | <u>1</u> ; |
|---------------|-------|----------------------------------------------------|-------|-------|----------|-------|------------|
|               |       |                                                    |       |       |          |       |            |
| DATUM RL 85.0 |       |                                                    |       |       |          |       |            |
| DESIGN        | 85.97 | 86.21                                              | 86.29 | 86.45 | 86.62    | 86.54 |            |
| CUT /<br>FILL | 0.00  | 0.12                                               | -0.03 | 0.03  | - 0.01   |