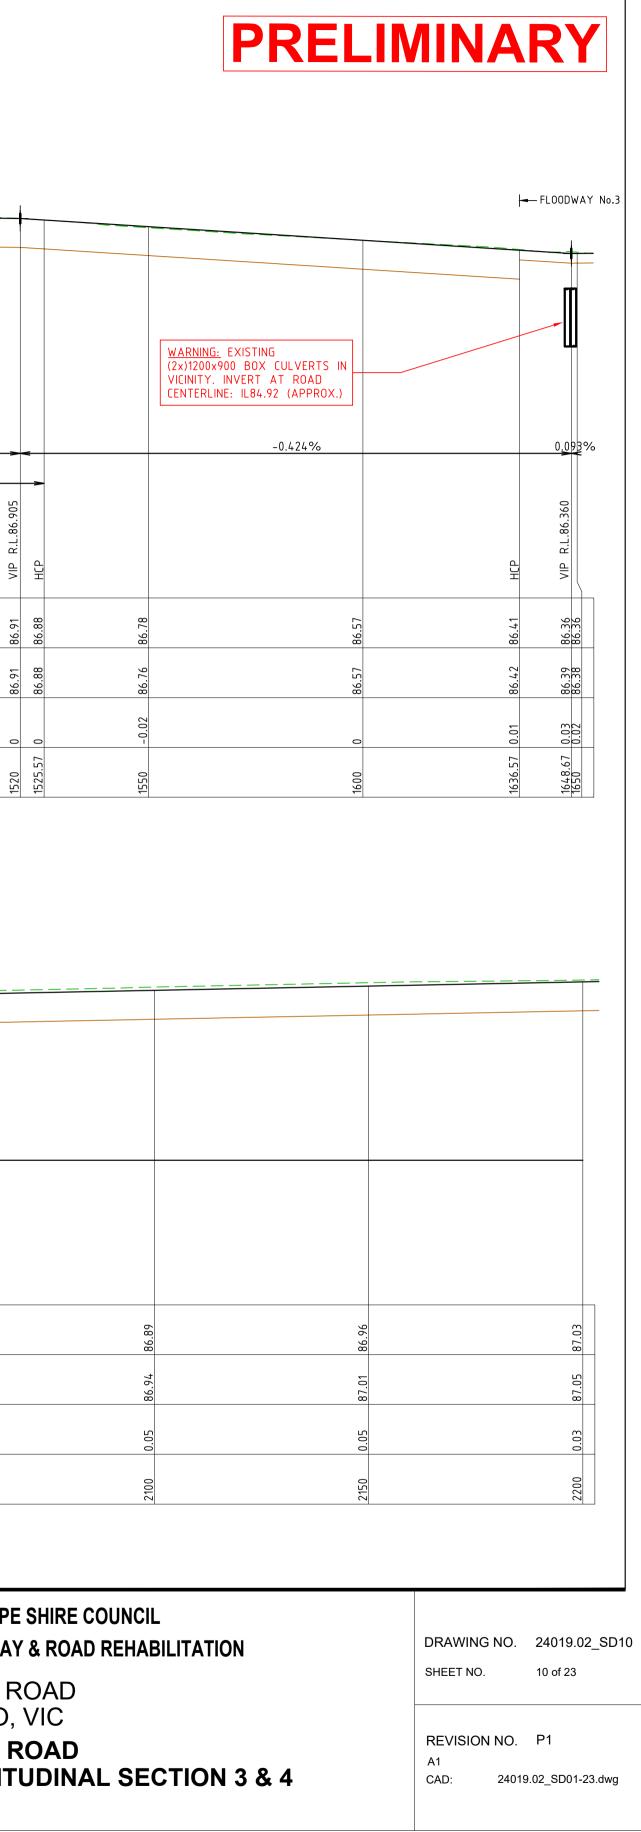

u>   | 88    | , c | /۵    |
| 87.05<br>87.08  | 87.05 | 87.01 | 87.01 | 86.96       | 86<br>86<br>92 | 86.91      | 86.88 | č   | 86./8 |
| 87.01<br>87.02  | 86.99 | 86.98 | 86.98 | 66.98<br>88 | чб<br>98<br>98 | 86.91      | 86.88 | ŗ   | 86./6 |
|                 | 98    |       |       |             | ¥              |            | 86    |     |       |
| -0.05           | -0.06 | -0.03 | -0.02 | 0.02        |                |            | 0     |     | -0.02 |
|                 |       |       |       |             |                |            | 57    |     |       |
| 1300<br>1308.23 | 1350  | 1392  | 14 00 | 14 5 0      | 0051           | 1520       | 1525. |     | טכלו  |
|                 |       |       |       |             |                |            |       |     |       |



| EXISTING SURFACE            |   |
|-----------------------------|---|
| DESIGN SURFACE              |   |
| DESIGN SUB-GRADE            |   |
| EXISTING STORMWATER CULVERT | I |

|                   |             |         |           |                | l     |       |
|-------------------|-------------|---------|-----------|----------------|-------|-------|
|                   | <del></del> |         |           |                |       |       |
|                   |             |         |           |                |       |       |
|                   |             |         |           |                |       |       |
|                   |             |         |           |                |       |       |
|                   |             |         |           |