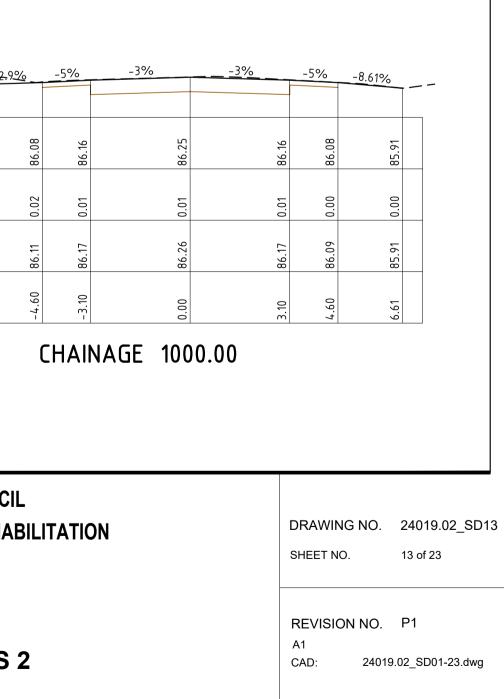

| ement •<br>inistration • |       | PA | VIS ROAD<br>THO, VIC                    |  |
|    |         |                 |      | SWAN HILL, V<br>OCEAN GROV |                                      | P. 03 50332189<br>P. 03 52552220 | www.heconsult.com.au     | 0     |    | VIS ROAD<br>OSS SECTIONS                |  |
| 04 | 4.06.24 | PRELIMINARY     | BC   | DESIGNED                   | BC                                   | MAY 24                           |                          |       |    |                                         |  |
| I  | DATE    | DOCUMENT STATUS | APP. | DRAWN                      | BC                                   | MAY 24                           |                          | Scale |    |                                         |  |





— — — — EXISTING SURFACE

DESIGN SURFACE

DESIGN SUB-GRADE LEVEL

|               |       | <u>1 in 4.9</u> |       | 7.07% | -5%   | -3%   | -3%   | -5%   | -11.83% |
|---------------|-------|-----------------|-------|-------|-------|-------|-------|-------|---------|
| DATUM RL 85.0 |       |                 |       |       |       |       |       |       |         |
| DESIGN        | 86.67 | 86.34           | 86.34 | 86.54 | 86.61 | 86.70 | 86.61 | 86.54 | 86.35   |
| CUT /<br>FILL | 0.00  | 0.28            | 0.25  | 0.01  | -0.01 | 0.01  | -0.04 | -0.05 | 0.00    |
| EXISTING      | 86.67 | 86.62           | 86.59 | 86.54 | 86.61 | 86.72 | 86.57 | 86.49 | 86.35   |
| OFFSET        | -9.99 | -8.37           | -7.37 | -4.60 | -3.10 | 0.00  | 3.10  | 4.60  | 6.19    |

### CHAINAGE 1200