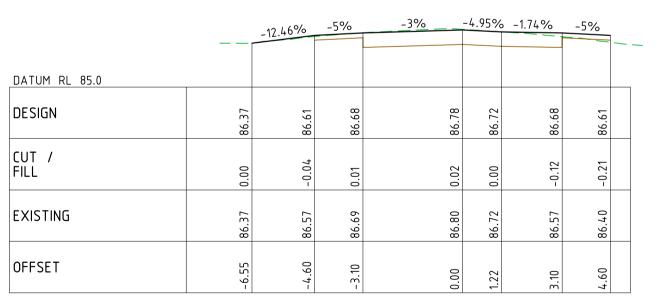

LL | 0.00  | 0.00   | -0.00 | 0.02  | -0.00 | -0.00 | 0.00   |
| EXISTING      | 85.92 | 86.11  | 86.18 | 86.29 | 86.18 | 86.10 | 85.96  |
| OFFSET        | -7.32 | -4.60  | -3.10 | 0.00  | 3.10  | 6.60  | 6.48   |





CHAINAGE 300.00

|               |       | 1 in -7 | -5%   | _3%   |       | -5%   | 1 in -4.7 |
|---------------|-------|---------|-------|-------|-------|-------|-----------|
| DATUM RL 85.0 |       |         |       |       |       |       |           |
| DESIGN        | 86.12 | 86.45   | 86.52 | 86.62 | 86.52 | 86.45 | 86.13     |
| CUT /<br>FILL | 0.00  | -0.02   | -0.00 | 0.01  | -0.09 | -0.13 | 0.00      |
| EXISTING      | 86.12 | 86.43   | 86.52 | 86.62 | ٤4.38 | 86.31 | 86.13     |
| OFFSET        | -6.91 | -4.60   | -3.10 | 0.00  | 3.10  | 4.60  | 6.08      |





CHAINAGE 200.00

**DAVIS ROAD - CROSS SECTIONS 1** 0 1.0 2.0 3.0 HORIZ. 1 : 100 0 VERT. 1 : 100

SCALE OF METRES

|               |       | -8%   | <u>-5%</u> |  |
|---------------|-------|-------|------------|--|
|               |       | -070  |            |  |
| DATUM RL 85.0 |       |       |            |  |
| DESIGN        | 85.88 | 86.07 | 86.15      |  |
| CUT /<br>FILL | 0.00  | 0.04  | 0.08       |  |
| EXISTING      | 85.88 | 86.12 | 86.22      |  |
| OFFSET        | -7.02 | -4.60 | -3.10      |  |

|               |       | 1 in -4.9 | -5%   | -3%   | -3%   | -5%   | <u>1 in -3.9</u> |
|---------------|-------|-----------|-------|-------|-------|-------|------------------|
| DATUM RL 84.0 |       |           |       |       |       |       |                  |
| DESIGN