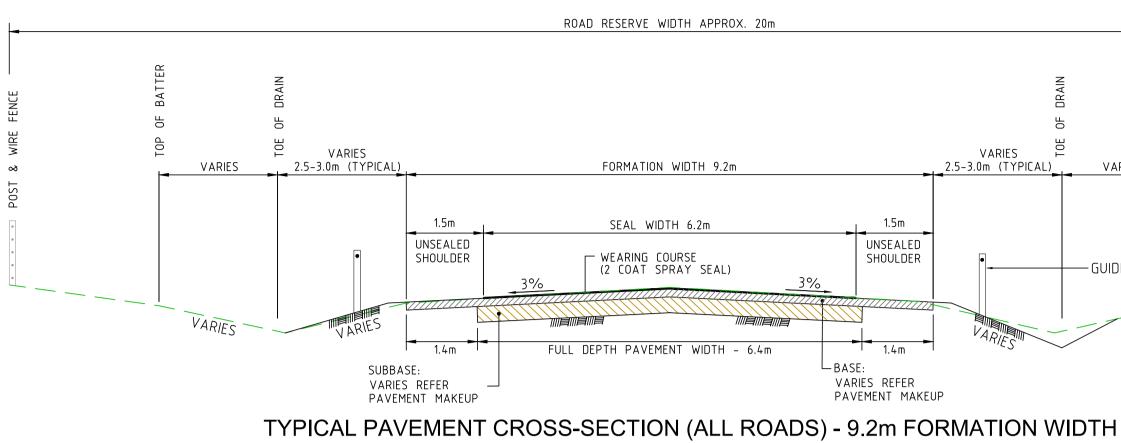

IAL                                                                      | <u>REMARKS</u> |
|---------------|----------------|----------------------------------------------------------------------------------------|----------------|
| WEARING       | -              | 40mm THICKNESS TYPE H SIZE 14mm HOTMIX<br>ASPHALT WITH CRS 7mm EMULSION PRIMER<br>SEAL | -              |
| BASE          |                |                                                                                        |                |
| SUBBASE       | N/A            | EXISTING PAVEMENT TO REMAIN                                                            | -              |
| TOTAL         | N/A            | -                                                                                      | -              |







#### TYPE 2 PAVEMENT PROFILE: BASE OVERLAY CH210.00 - CH865.90 & CH1101.90 - CH2962.90 (CARAG BRIDGE)

| <u>COURSE</u> | THICKNESS (mm)                                | PAVEMENT MATERIAL                            | <u>REMARKS</u>                                                                                      |
|---------------|-----------------------------------------------|----------------------------------------------|-----------------------------------------------------------------------------------------------------|
| WEARING       | _                                             | FINAL SPRAYED SEAL - SIZE 14mm<br>AGGREGATE. | FINISHED PAVEMENT TO MATCH EXISTING<br>SURFACE LEVELS WHERE TIEING INTO EXISTING                    |
| WEAKING       | -