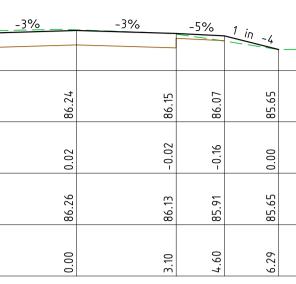

585     OCEAN GROVE, VIC 3226 | Construction Administration •<br>P. 03 50332189<br>P. 03 52552220 www.heconsult.com.au | 0     | DAVIS ROAD<br>CROSS SECTIONS 1                                               |
| 04.06.24 | PRELIMINARY     | BC   | DESIGNED BC                                                             | MAY 24                                                                                 |       |                                                                              |
| DATE     | DOCUMENT STATUS | APP. | DRAWN BC                                                                | MAY 24                                                                                 | Scale |                                                                              |

# PRELIMINARY



### CHAINAGE 550.00

### CHAINAGE 500.00

### CHAINAGE 450.00

### CHAINAGE 400.00

# BILITATION

| DRAWING NO. | 24019.02_SD12 |
|-------------|---------------|
| SHEET NO.   | 12 of 23      |
|             |               |

#### REVISION NO. P1 A1

CAD: 24019.02\_SD01-23.dwg

— — — — EXISTING SURFACE

DESIGN SURFACE

DESIGN SUB-GRADE LEVEL



|              |       | 11.97% |       | -7.28% | _5%   | -3%   |       | -5%   | -9.39% |
|--------------|-------|--------|-------|--------|-------|-------|-------|-------|--------|
| ATUM RL 85.0 |       |        |       |        |       |       |       |       |        |
| DESIGN       | 86.24 | 85.95  | 85.95 | 86.08  | 86.15 | 86.25 | 86.15 | 86.08 | 85.89  |
| UT /<br>ILL  | 0.00  | 0.10   | 0.07  | -0.07  | 0.02  | 0.00  | 0.02  | 0.03  |