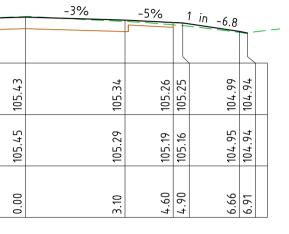

|                                                                                                                                                                 |





|                | ·      | <u>1 in 5</u> | <u>1 in -4.4</u> |        |        |        |        |        | ŕ      | <u>/n _</u> | ;<br>T - |
|----------------|--------|---------------|------------------|--------|--------|--------|--------|--------|--------|-------------|----------|
| DATUM RL 104.0 |        |               |                  |        |        |        |        |        |        |             |          |
| DESIGN         | 105.22 | 104.86        | 105.44           | 105.45 | 105.53 | 105.62 | 105.53 | 105.45 | 105.44 | 105.24      | 105.19   |
| EXISTING       | 105.22 | 105.09        | 105.22           | 105.24 | 105.33 | 105.62 | 105.47 | 105.36 | 105.32 | 105.21      | 105.19   |
| OFFSET         | -9.25  | -7.42         | -4.90            | -4.60  | -3.10  | 0.00