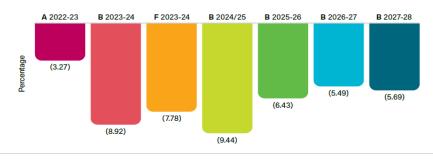

All actions have commenced and of these:

- 24 percent are completed, with 34 percent estimated to be completed by June 30
- 3 actions are of an ongoing nature beyond the life of the plan
- A number of actions address the delivery of strategies across multiple years.