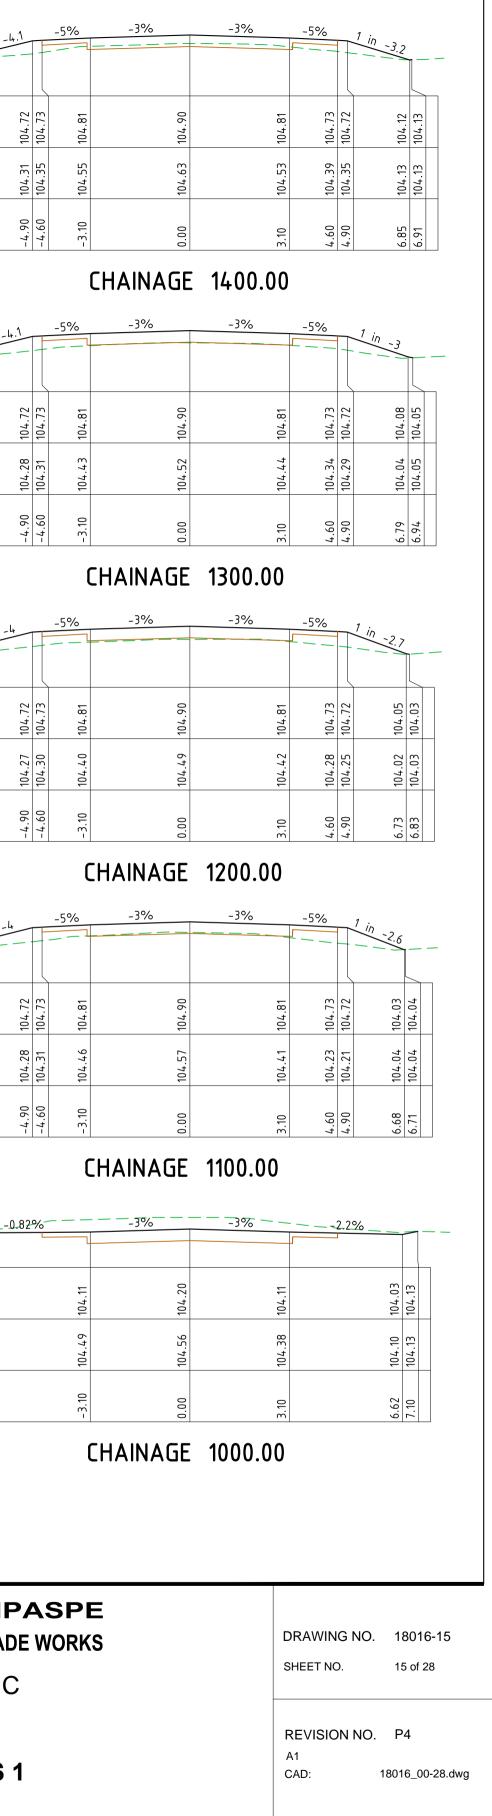

|
|                | ELIMINARY RH         | Urban Developme     Infrastructure Design    | ent • Project Mana<br>• Construction Adr | PTY LTD                                   |                     |                |                                  |
| 03.05.18 PR    | ELIMINARY ELIMINARY  | SWAN HILL, VIC 3585<br>OCEAN GROVE, VIC 3226 | P. 03 5033218<br>P. 03 5255222           |                                           | 0                   |                | EE ROAD<br>SECTIONS 1            |
|                | ELIMINARY            | DESIGNED RH<br>DRAWN BC                      | MAR 18<br>MAR 18                         |                                           |                     | AS NOTED       |                                  |

DATE DOCUMENT STATUS APP.



|                                                                                                              | _                   |                                                                 | in -4.2