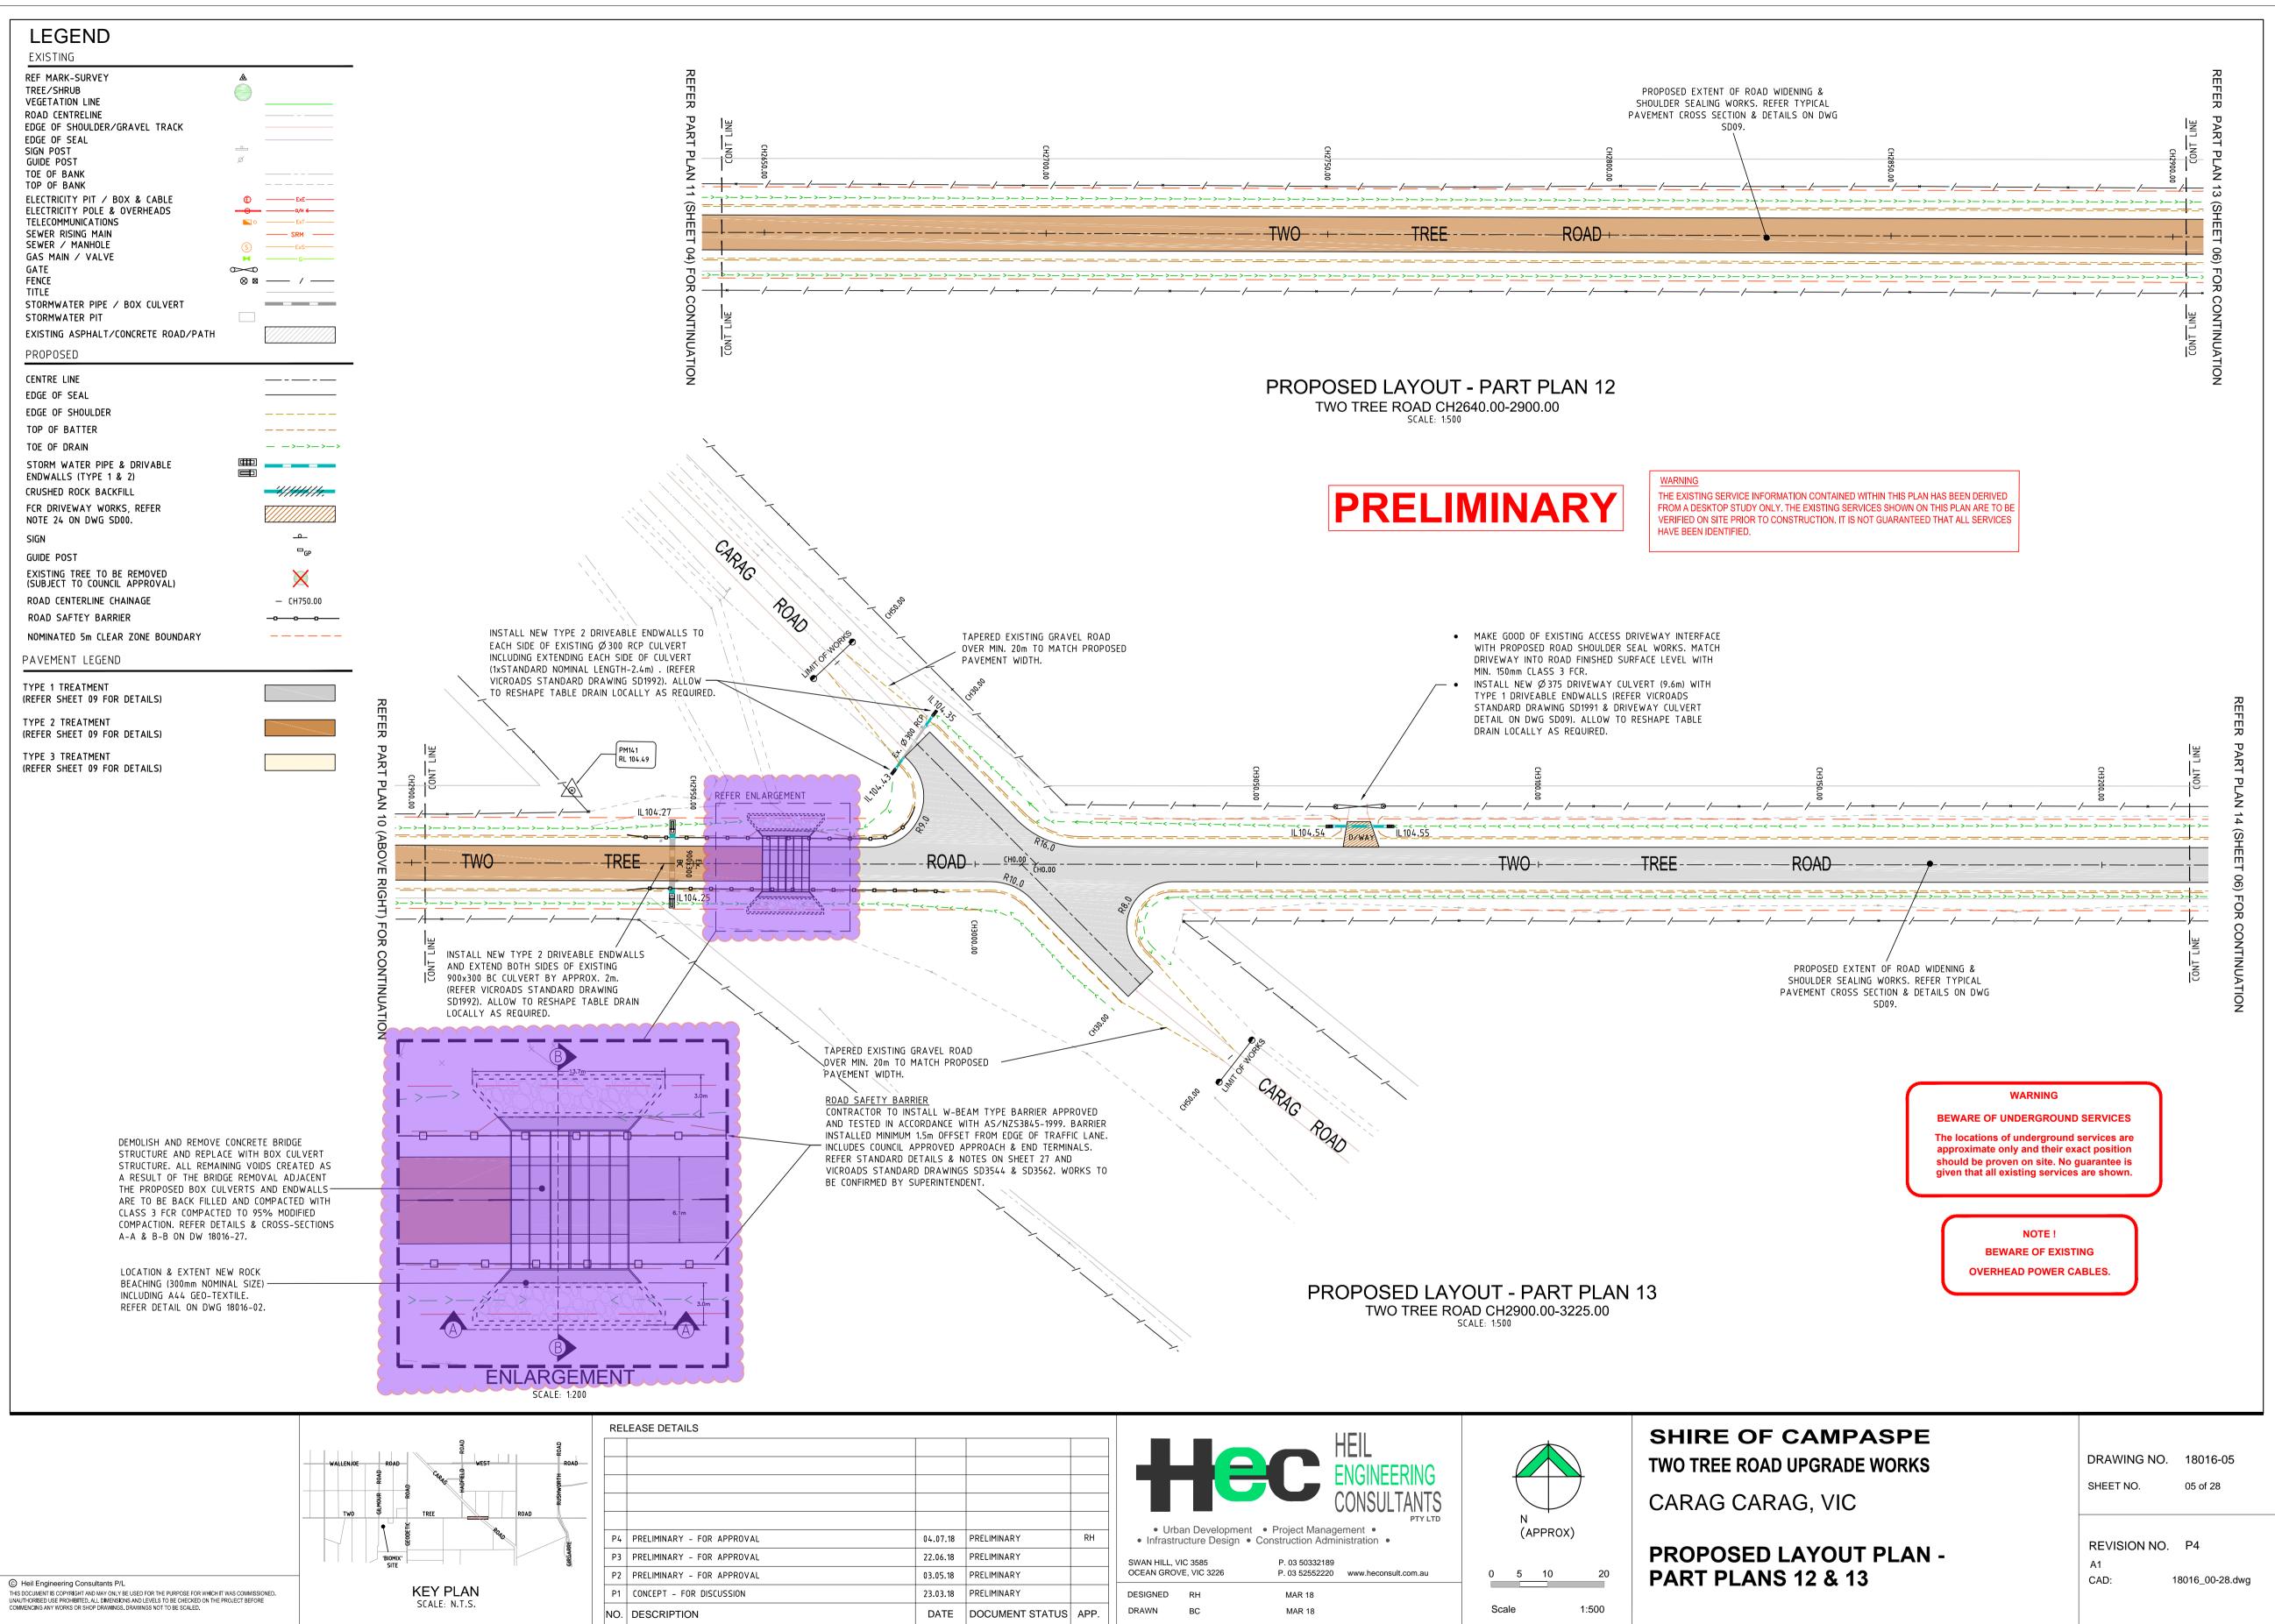

EN SHOWN. 28. EXISTING SURFACE LEVELS, BENCH MARKS AND FEATURES ARE BASED UPON EXISTING FEATURE SURVEY INFORMATION OBTAINED AND UNDERTAKEN BY HEIL
- ENGINEERING CONSULTANTS.

| ATUM (AHD) UNLESS OTHERWISE NOTED.                                       |
|--------------------------------------------------------------------------|
| ATIONS AND TO THE SATISFACTION OF SHIRE OF CAMPASPE. IN THE EVENT THESE  |
| E IN ACCORDANCE WITH THE AUSTRALIAN STANDARDS OR VICROADS SPECIFICATIONS |
| STATE AND LEVELS.                                                        |
| ITE.                                                                     |
| E ANY SURVEY MARKERS. THE CONTRACTOR IS RESPONSIBLE FOR THE COST TO      |
|                                                                          |











|                    |                          | HEIL<br>ENGINEERING<br>CONSULTANT                                          | S           | SHIRE OF CAMP<br>TWO TREE ROAD UPGRADE<br>CARAG CARAG, VIC |
|--------------------|--------------------------|----------------------------------------------------------------------------|-------------|------------------------------------------------------------|
| 04.07.18 PRELIMINA |                          | relopment • Project Management •<br>Design • Construction Administration • | (APPROX)    |                                                            |
| 22.06.18 PRELIMINA | RY SWAN HILL, VIC 3585   | P. 03 50332189                                                             |             | PROPOSED LAYOUT