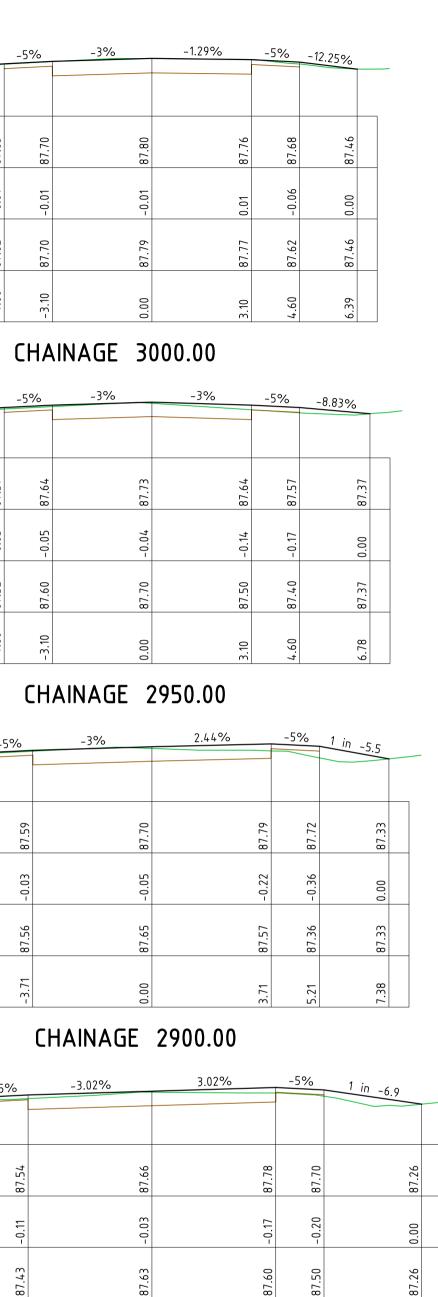

|       | PATHO, VIC               |
|          |                 |      | SWAN HILL, VIC 3585                                                  | P. 03 50332189  |                      |       | DAVIS ROAD               |
|          |                 |      | OCEAN GROVE, VIC 3226                                                |                 | www.heconsult.com.au | 0     | <b>CROSS SECTIONS 6</b>  |
| 04.06.24 | PRELIMINARY     | BC   | DESIGNED BC                                                          | MAY 24          |                      |       |                          |
| DATE     | DOCUMENT STATUS | APP. | DRAWN BC                                                             | MAY 24          |                      | Scale |                          |

# PRELIMINARY



### CHAINAGE 2850.00

BILITATION

DRAWING NO. 24019.02\_SD17 SHEET NO. 17 of 23

35

82

REVISION NO. P1

A1 24019.02\_SD01-23.dwg CAD:

8.40

160

| EGEN | ١D |
|------|----|
|------|----|

— — — — EXISTING SURFACE

DESIGN SURFACE DESIGN SUB-GRADE LEVEL

|                                                                                                                                                                | REL | EASE DETAILS |
|----------------------------------------------------------------------------------------------------------------------------------------------------------------|-----|--------------|
|                                                                                                                                                                |     |