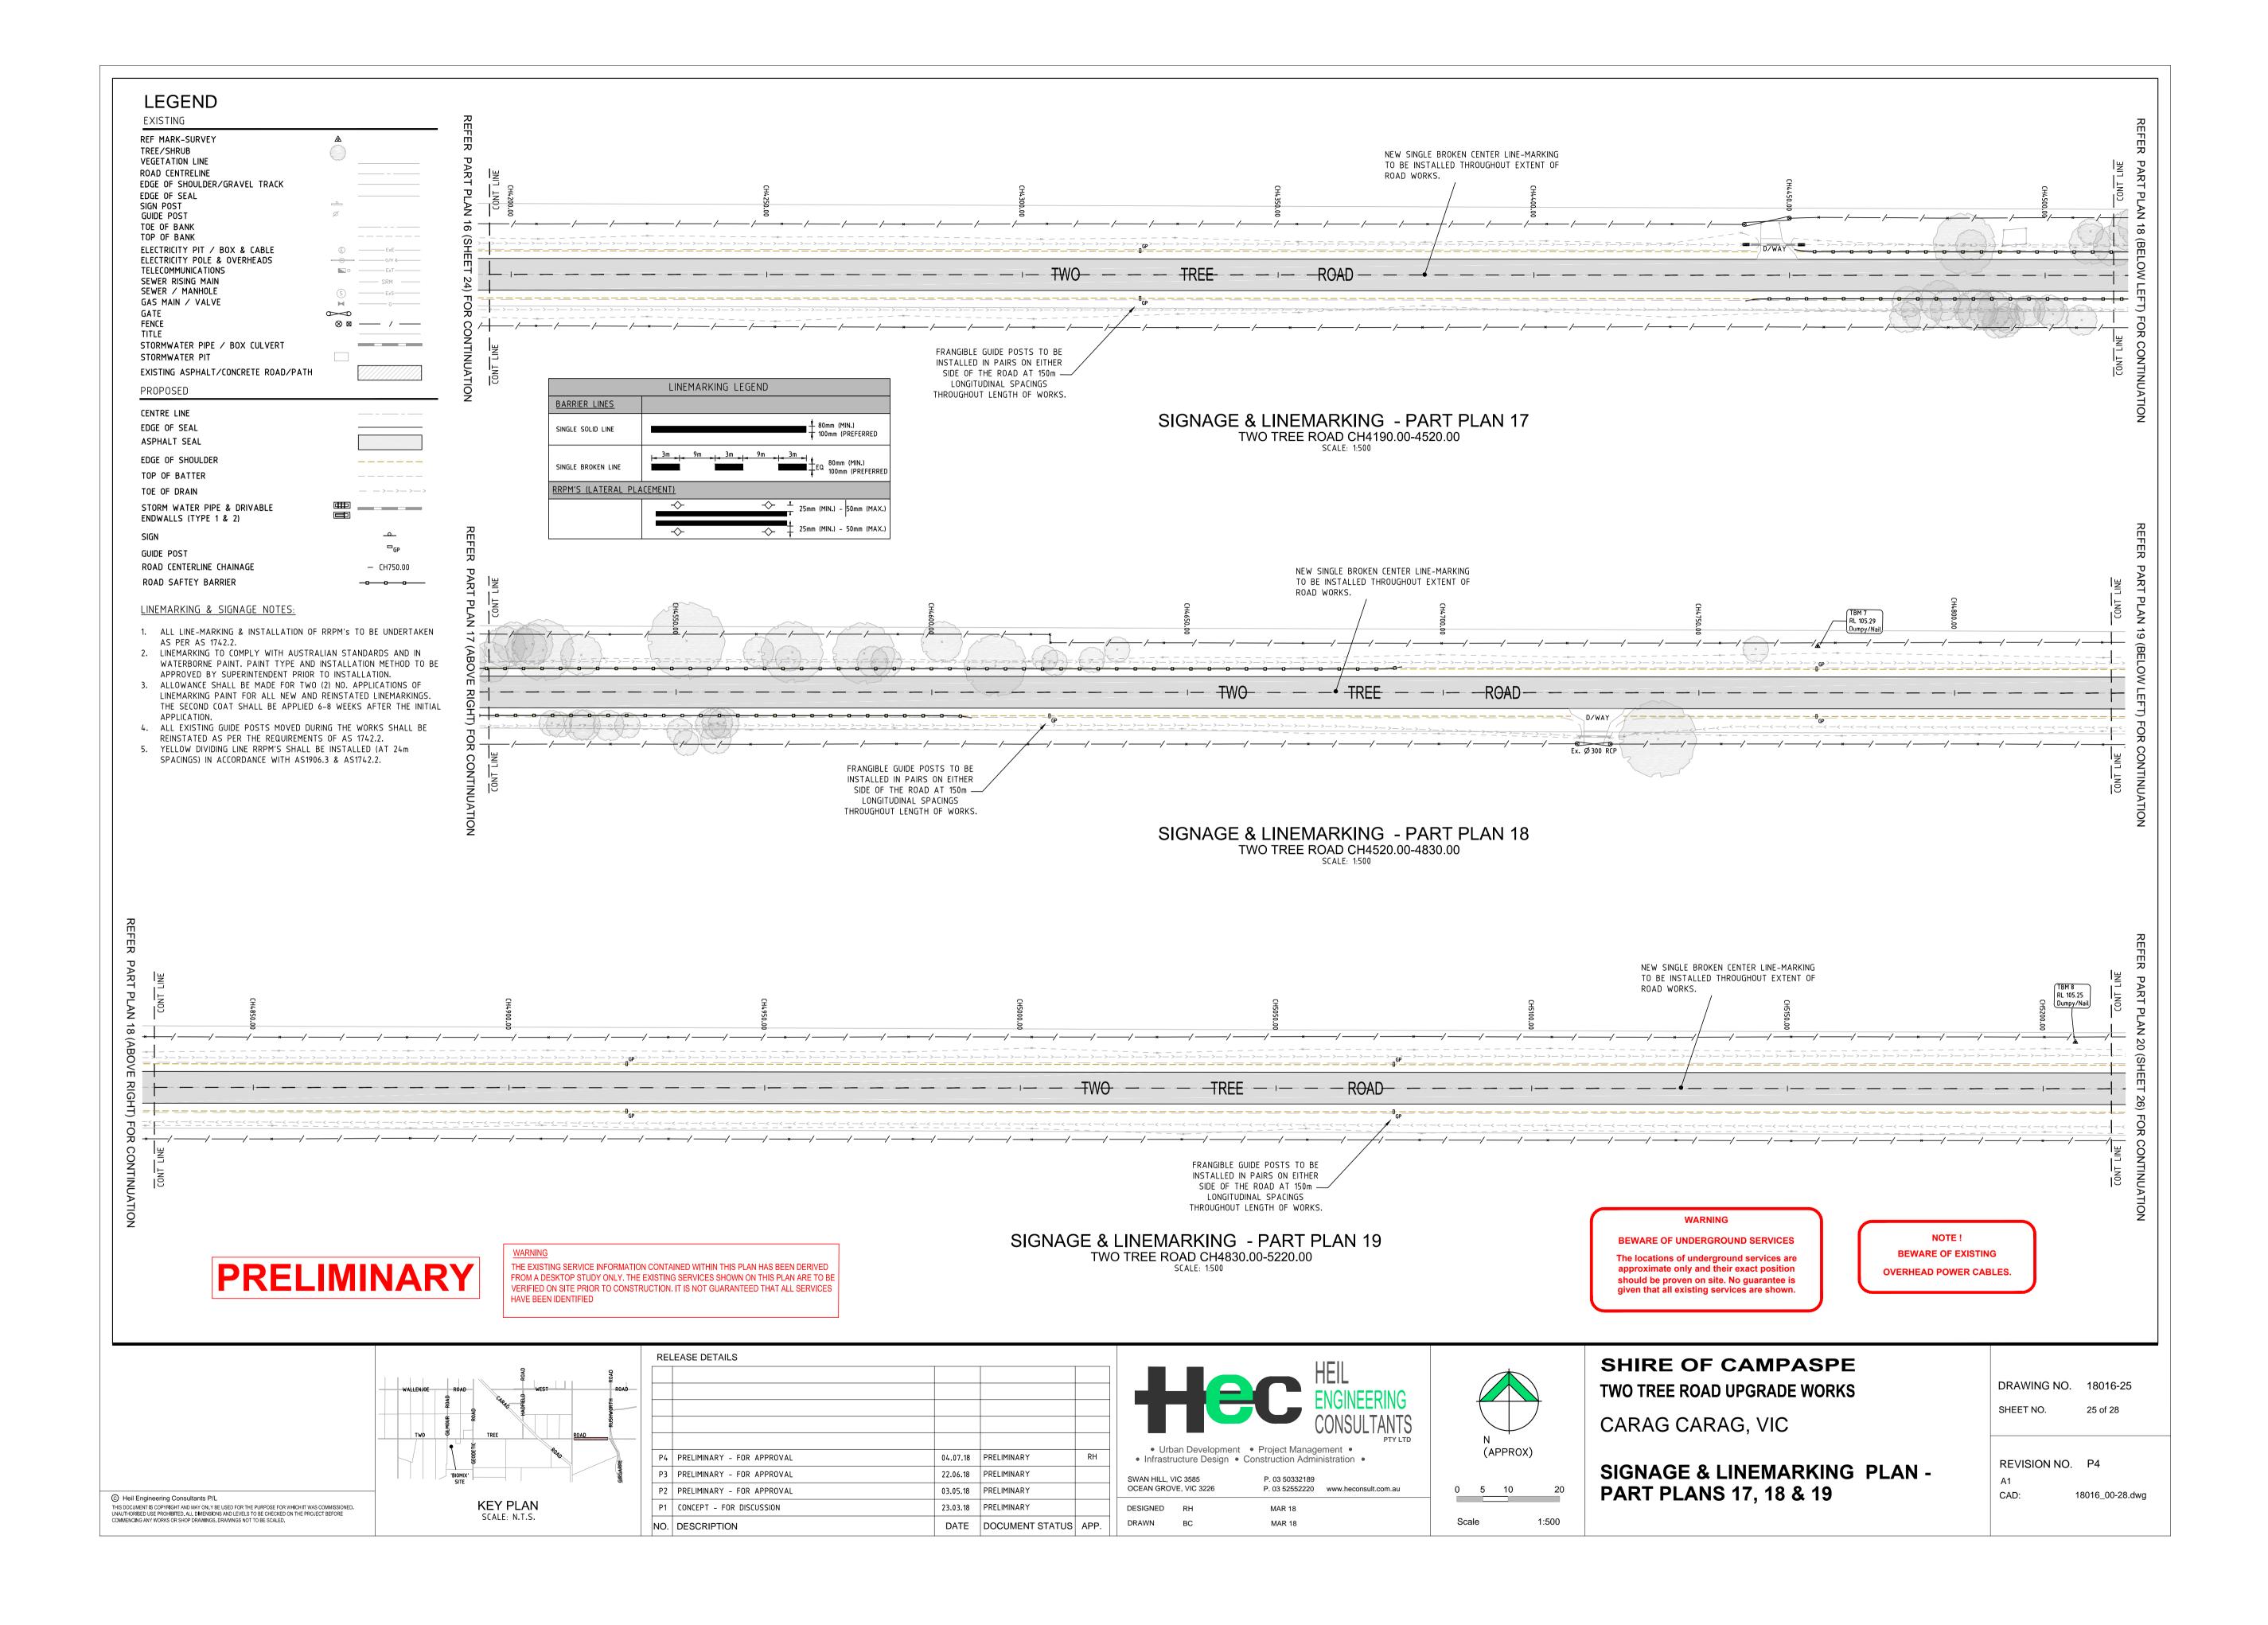

u> | 3.     | 3      | -5%    | -3%    |        | 5%     |        | -12%   |
|----------------|--------|-----------------|--------|--------|--------|--------|--------|--------|--------|--------|
|                |        | <u> </u>        | in     |        |        |        |        |        |        | 12 70  |
| DATUM RL 104.0 |        |                 |        |        |        |        |        |        |        |        |
| DESIGN         | 105.28 | 104.88          | 105.23 | 105.25 | 105.32 | 105.41 | 105.32 | 105.25 | 105.23 | 20 101 |
| EXISTING       | 105.28 | 105.06          | 105.16 | 105.19 | 105.28 | 105.43 | 105.31 | 105.24 | 105.22 | 40E 1E |
| OFFSET         | -8.05  | -6.04           | -4.90  | -4.60  | -3.10  | 00.0   | 3.10   | 4.60   | 4.90   | 70 F   |



















| LINEMARKING LEGEND              |                                                                                                                                              |  |  |  |  |  |
|---------------------------------|----------------------------------------------------------------------------------------------------------------------------------------------|--|--|--|--|--|
| BARRIER LINES                   |                                                                                                                                              |  |  |  |  |  |
| SINGLE SOLID LINE               | + 80mm (MIN.)<br>↓ 100mm (PREFERRED                                                                                                          |  |  |  |  |  |
| SINGLE BROKEN LINE