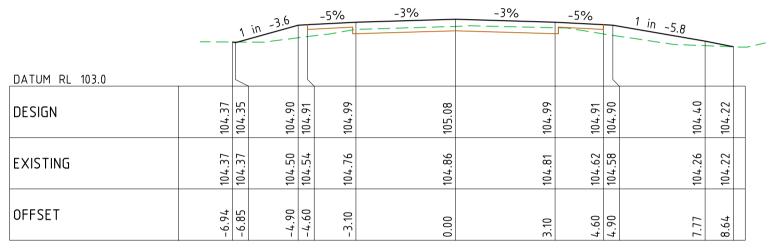

% |        | <u>    1  in   -5.8</u> |        |   |
|----------------|--------|--------|--------|--------|--------|---------|--------------------|-----|--------|-------------------------|--------|---|
| DATUM RL 103.0 |        |        |        |        |        |         |                    |     | _      |                         |        | ] |
| DESIGN         |        | 104.34 | 104.89 | 104.90 | 104.98 | 105.07  | 104.98             |     | 104.89 | 104.38                  | 104.23 |   |
| EXISTING       | 104.27 | 104.27 | 104.33 | 104.42 | 104.71 | 104.84  | 104.74             | •   | 104.50 | 104.22                  | 104.23 |   |
| OFFSET         | -7.13  | -6.80  | -4.90  | -4.60  | -3.10  | 0.00    | 3.10               |     | 4.90   | 7.84                    | 8.61   |   |





CHAINAGE 2200.00



## CHAINAGE 2100.00

|                |        | 1 in -3.8      | -5%    | -3%    | -3%    | -5%              | <u>1 in -5.6</u> |
|----------------|--------|----------------|--------|--------|--------|------------------|------------------|
| DATUM RL 103.0 |        | L              |        |        |        |                  |                  |
| DESIGN         |        | 104.39         | 104.93 | 105.01 | 105.01 | 104.93<br>104.93 | 104.43<br>104.36 |
| EXISTING       | 104.42 | 104.54         |        | 104.68 | 104.72 | 104.64<br>104.62 | 104.38<br>104.38 |
| OFFSET         | -7.11  | -6.94<br>-4.90 | -4.60  | - 3.10 | 3.10   | 09.4<br>09.4     | 7.63             |

## CHAINAGE 2000.00

TWO TREE ROAD CROSS-SECTIONS 2 0 1 2 4 HORIZ. 1 : 100 VERT. 1 : 100

SCALE