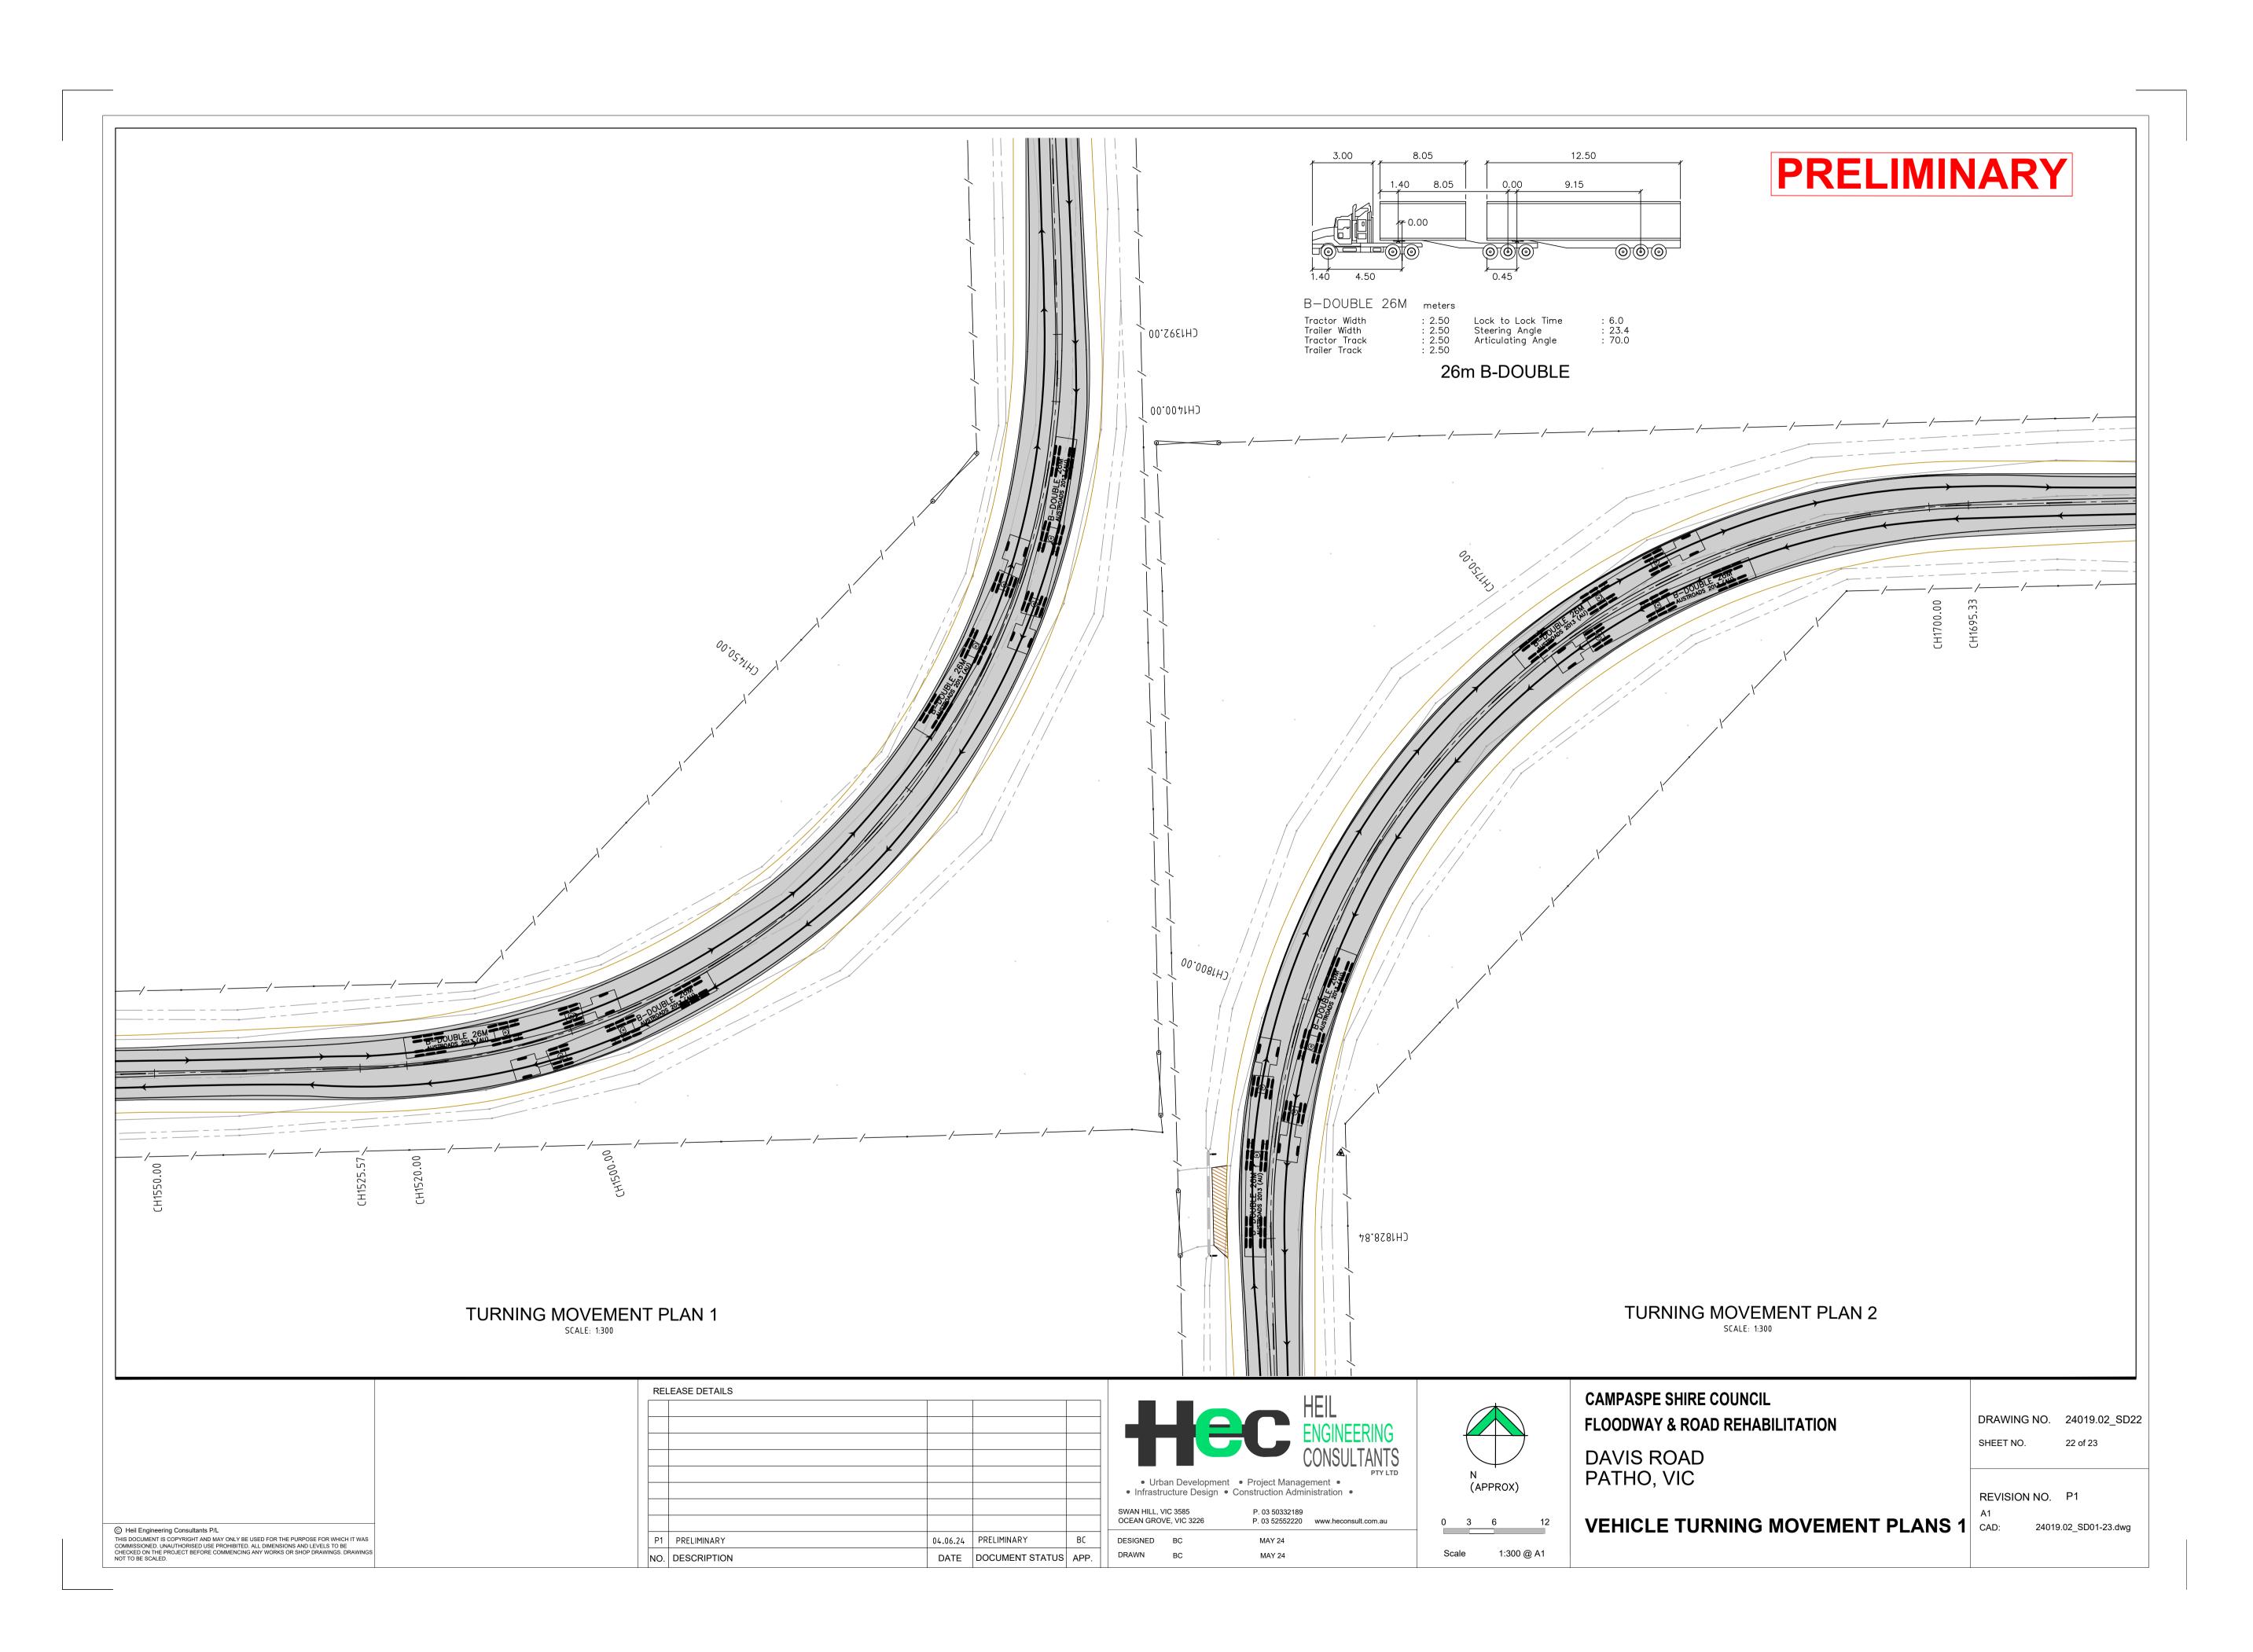

|                                                    |
|                                                                   |                                                    |
|                                                                   |                                                    |
|                                                                   |                                                    |
| IL<br>BILITATION                                                  | DRAWING NO. 24019.02_SD21<br>SHEET NO. 21 of 23    |
|                                                                   |                                                    |
| UCTION DETAILS                                                    | REVISION NO. P1<br>A1<br>CAD: 24019.02_SD01-23.dwg |







|                         | Urban     Infrastruct          |           | IEIL<br>NGINEERING<br>ONSULTANTS<br>PTY LTD<br>ment •<br>istration • | N<br>(APPROX)    | CAMPASPE SHIRE COUNCIL<br>FLOODWAY & ROAD REHAB<br>DAVIS ROAD<br>PATHO, VIC |
|-------------------------|--------------------------------|-----------|----------------------------------------------------------------------|------------------|-----------------------------------------------------------------------------|
|                         | SWAN HILL, VIC<br>OCEAN GROVE, |           | www.heconsult.com.au                                                 | 0 3 6 12         | VEHICLE TURNING                                                             |
| 04.06.24 PRELIMINARY BO | DESIGNED E                     | BC MAY 24