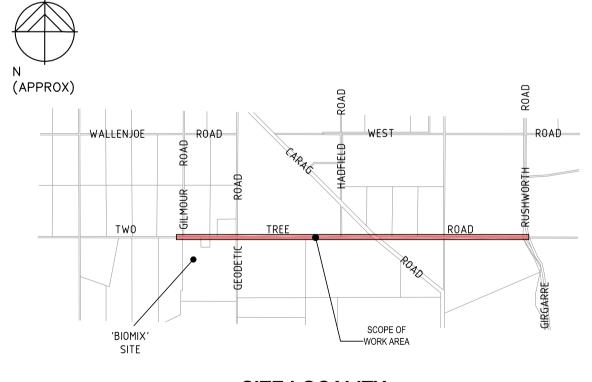

| 18016_09          | 9               | TYPICAL CROSS-SECTIONS & PAVEMENT DETAILS     | 18016_23          |
| 18016_10          | 10              | ROAD LONGITUDINAL SECTION 1                   | 18016_24          |
| 18016_11          | 11              | ROAD LONGITUDINAL SECTION 2                   | 18016_25          |
| 18016_12          | 12              | ROAD LONGITUDINAL SECTION 3                   | 18016_26          |
| 18016_13          | 13              | ROAD LONGITUDINAL SECTION 4                   | 18016_27          |
|                   |                 | ·                                             | 18016_28          |

## Not part of grant application scope

\*\*Bridgeworks will be completed 2025 as standalone package, independant of SLRIP funding, funded by CSC.





SITE LOCALITY SCALE: N.T.S.

<u>GENERAL NOTES</u> ALL DIMENSIONS ARE IN METERS. LEVELS ARE TO AUSTRALIAN HEIGHT (

- . ALL WORKS SHALL BE CARRIED OUT IN ACCORDANCE WITH THIS SPECIFIC, SPECIFICATIONS DO NOT COVER THE WORKS, THE WORKS SHALL BE DONE FOR SIMILAR WORKS.

Sheet

Number

14

15

16

17

18

19

20

21

22

23

24

25

26

27

28

Plan Title

**ROAD LONGITUDINAL SECTION 5** 

TWO TREE ROAD - CROSS-SECTIONS

**TWO TREE ROAD - CROSS-SECTIONS 2** 

**TWO TREE ROAD - CROSS-SECTIONS 3** 

**TWO TREE ROAD - CROSS-SECTIONS 4** 

SIGNAGE & LINEMARKING PLAN - PART PLANS 1, 2 & 3

SIGNAGE & LINEMARKING PLAN - PART PLANS 4, 5 & 6

SIGNAGE & LINEMARKING PLAN - PART PLANS 7, 8 & 9

SIGNAGE & LINEMARKING PLAN - PART PLANS 10 & 11

SIGNAGE & LINEMARKING PLAN - PART PLANS 12 & 13

SIGNAGE & LIN