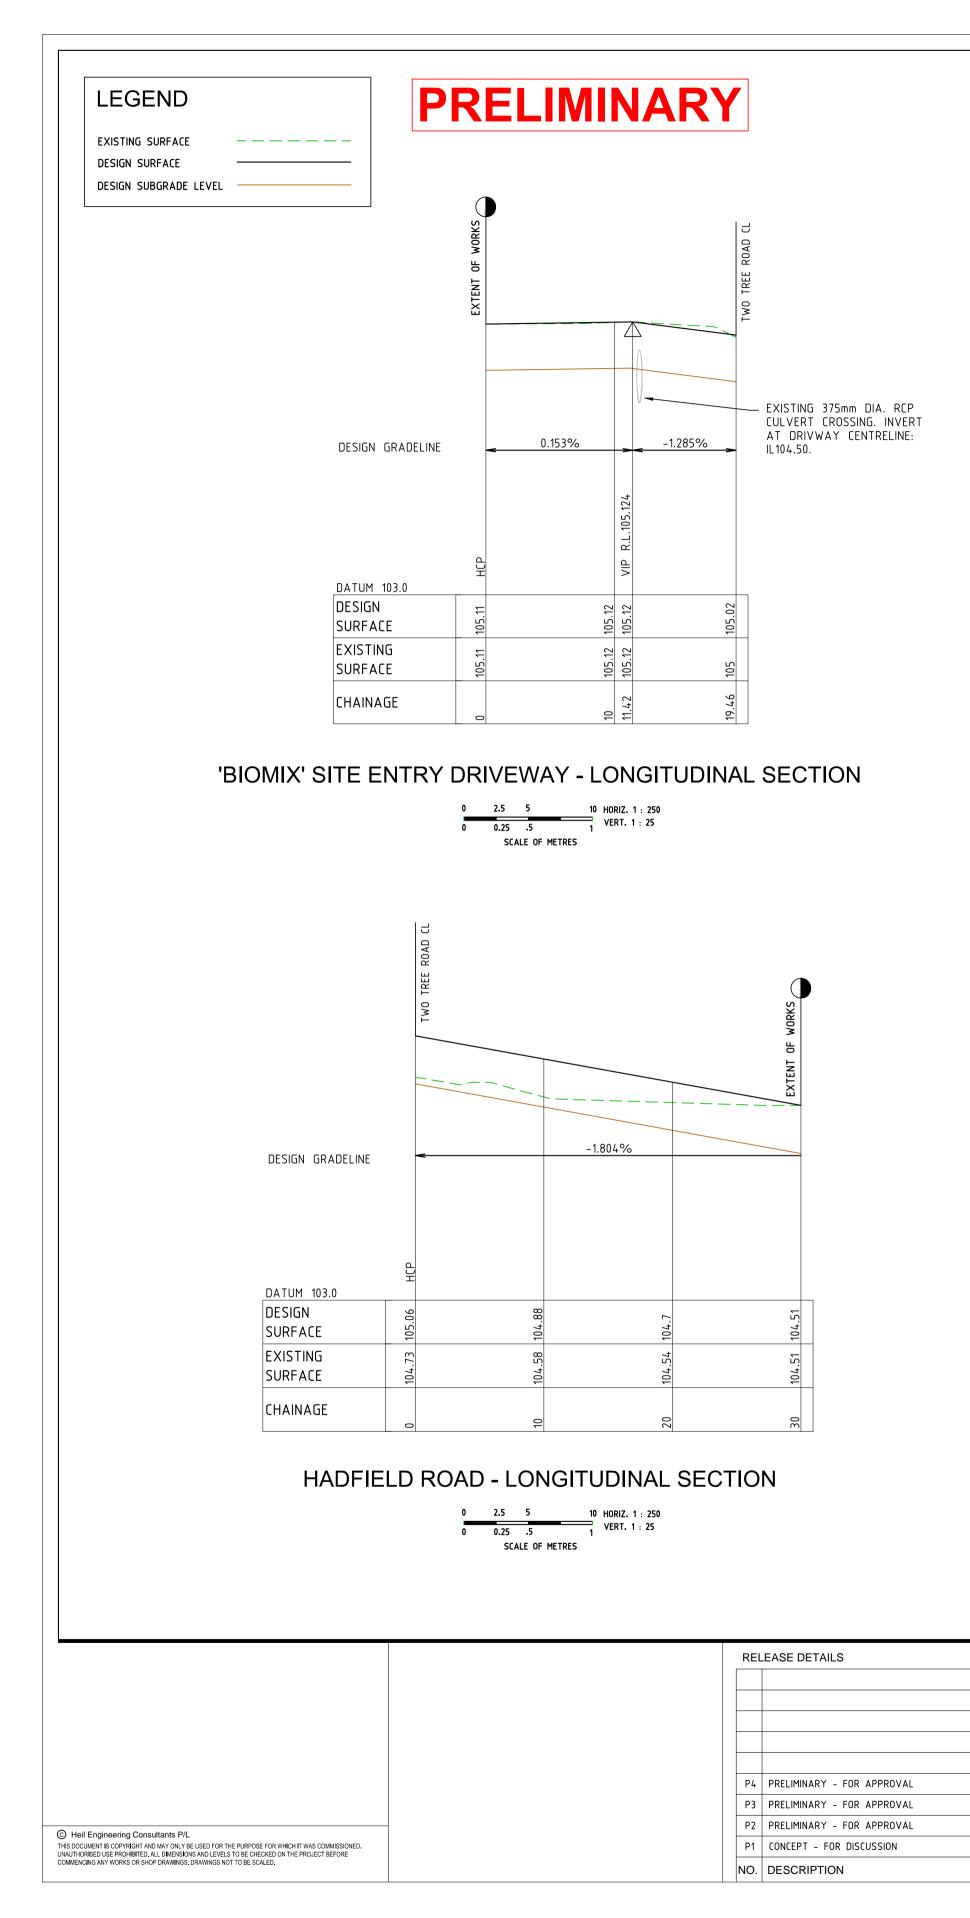

| VERTICAL GEOMETR<br>HORIZONTAL GEOME<br>DATUM 101.0<br>DESIGN<br>SURFACE<br>EXISTING<br>SURFACE | 105.45 105.42 | 105.45 105.44<br>105.44 VIP R.L.105.441 |        | 105.45        |        | 105.4 105.42 |  |
|                                                              | VERTICAL GEOMETR<br>HORIZONTAL GEOME<br>DATUM 101.0<br>DESIGN<br>SURFACE<br>EXISTING<br>SURFACE | 105.45 105.42 | 105.45 105.44<br>105.44 VIP R.L.105.441 |        | 105.45        |        | 4850 105.42  |  |
|                                                              | VERTICAL GEOMETR<br>HORIZONTAL GEOME<br>DATUM 101.0<br>DESIGN<br>SURFACE<br>EXISTING<br>SURFACE | 105.45 105.42 | 105.45 105.44<br>105.44 VIP R.L.105.441 |        | 105.45        |        | 4850 105.42  |  |

NO. DESCRIPTION









|          |                 |      |                                                                     |                                                                             |          |          | SHIRE OF CAMPA        |
|----------|-----------------|------|---------------------------------------------------------------------|-----------------------------------------------------------------------------|----------|----------|-----------------------|
|          |                 |      |                                                                     |                                                                             | RING     |          | TWO TREE ROAD UPGRADE |
|          |                 |      |