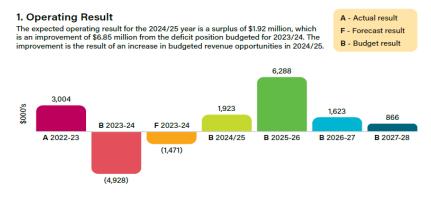

| 13,653   | 11,864       | 1,789     | (12,507) | (8,629)  | (3,878)  |  |
| Capital                              |          |              |           |          |          |          |  |
| Grants (Non-Recurrent)               | 2,173    | 3,646        | (1,473)   | 6,148    | 10,552   | (4,404)  |  |
| Contributions Non-Monetary           | 7,200    | 7,200        | -         | 7,200    | -        | 7,200    |  |
| Operational result surplus/(deficit) | 23,026   | 22,710       | 316       | 841      | 1,923    | (1,082)  |  |

### 2024/25 Original Budget Information

The adopted original budget operating surplus/ (deficit) and underlying operating surplus / (deficit), as well as the financial sustainability of Council as presented in the original 2024/25 annual budget document.



#### 2. Adjusted Underlying Result

The adjusted underlying deficit calculation removes grant income received for capital purposes and one-off income items such as the sale of assets. The adjusted underlying result is budgeted to be a deficit of \$8.65 million in the 2024/25 year, with smaller deficits also forecast in the future three years. To address this, we will continue to review services for efficiencies in consultation with the community. **B** - Budget result **B** - Budg



#### 5. Financial Sustainability

The Budget for the years 2024/25 to 2027/28 has been developed to assist Council in adopting a budget within a longer term prudent financial framework. The key objective of the plan is financial sustainability in the medium to long term, while still achieving Council's State