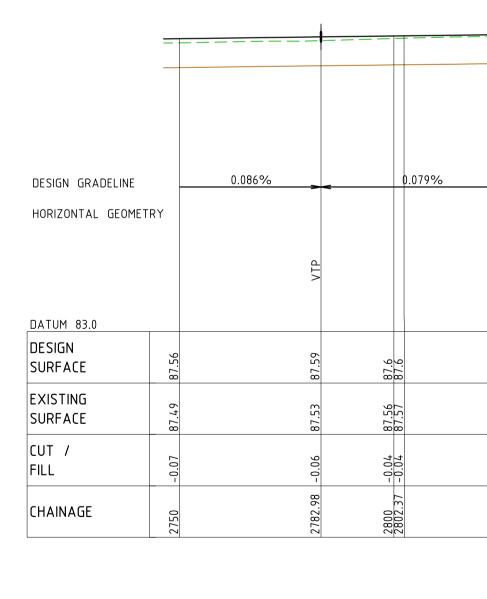

| 87.03       | 87.09   | 81.<br>16 | 87.19          | 87.21 |       |
| JURFALE           | 87.         | 87      | 87        | 87.            | 87.   |       |
| EXISTING          | <u>س</u>    | 6       |           |                | 5     | 1     |
| SURFACE           | 87.05       | 87.09   | 87.14     | 87.19          | 87.22 |       |
| CUT /             |             |         |           |                |       |       |
| FILL              | 0.03        | 0       | - 0.01    |                |       |       |
|                   | 0           | <u></u> | <u> </u>  |                |       | )<br> |
| CHAINAGE          | 00          | 00      |           | 2328.44        | 00    |       |
|                   | 2200        | 2250    | 0082      | 232            | 2350  |       |



0.175%

R80m

|                                                                                                                                                                | RE  | LEASE DETAILS |
|----------------------------------------------------------------------------------------------------------------------------------------------------------------|-----|---------------|
|                                                                                                                                                                |     |               |
|                                                                                                                                                                |     |               |
|