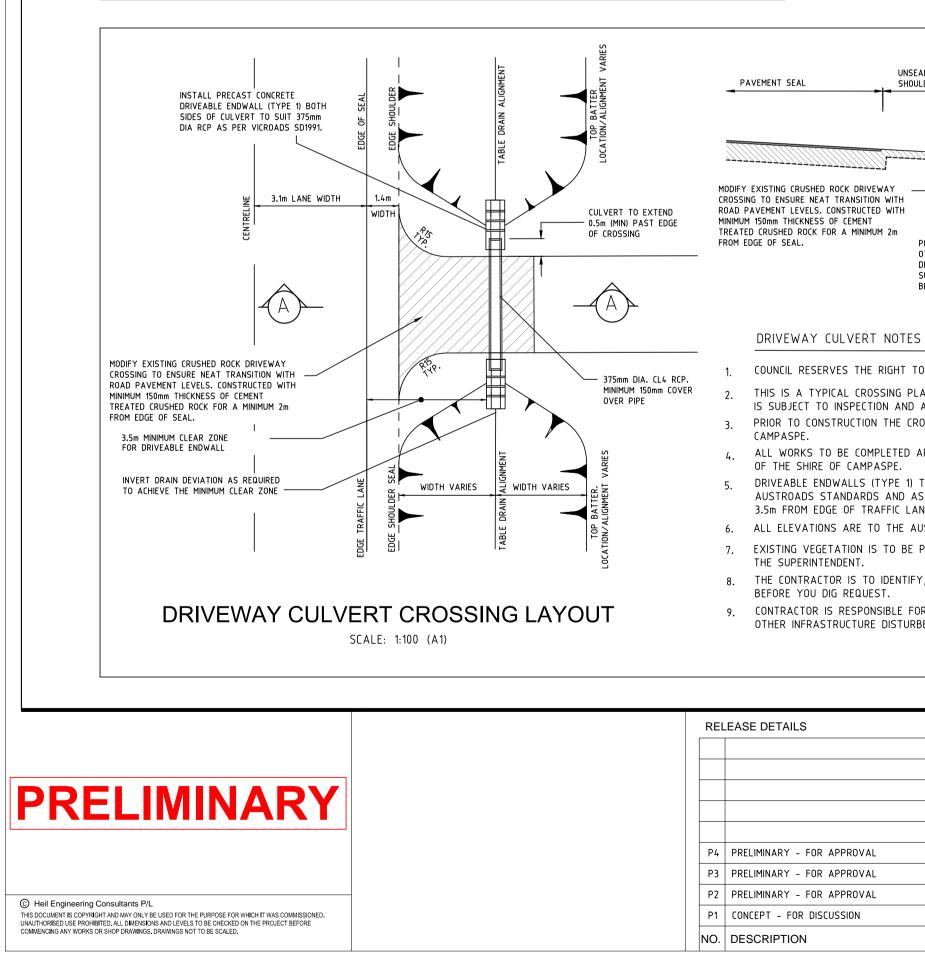

ERIAL                                                                      | <u>REMARKS</u> |
|---------------|----------------|----------------------------------------------------------------------------------------|----------------|
| WEARING       | -              | 40mm THICKNESS TYPE H SIZE 14mm HOTMIX<br>ASPHALT WITH CRS 7mm EMULSION PRIMER<br>SEAL | -              |
| BASE          |                |                                                                                        |                |
| SUBBASE       | N/A            | EXISTING PAVEMENT TO REMAIN                                                            | -              |
| TOTAL         | N/A            | -                                                                                      | -              |







#### TYPE 2 PAVEMENT PROFILE: BASE OVERLAY CH210.00 - CH865.90 & CH1101.90 - CH2962.90 (CARAG BRIDGE)

| <u>COURSE</u> | THICKNESS (mm)                                | PAVEMENT MATERIAL                            | <u>REMARKS</u>                                                                                      |
|---------------|-----------------------------------------------|----------------------------------------------|-----------------------------------------------------------------------------------------------------|
| WEARING       | _                                             | FINAL SPRAYED SEAL - SIZE 14mm<br>AGGREGATE. | FINISHED PAVEMENT TO MATCH EXISTING<br>SURFACE LEVELS WHERE TIEING INTO EXISTING                    |
| WEAKING       | -