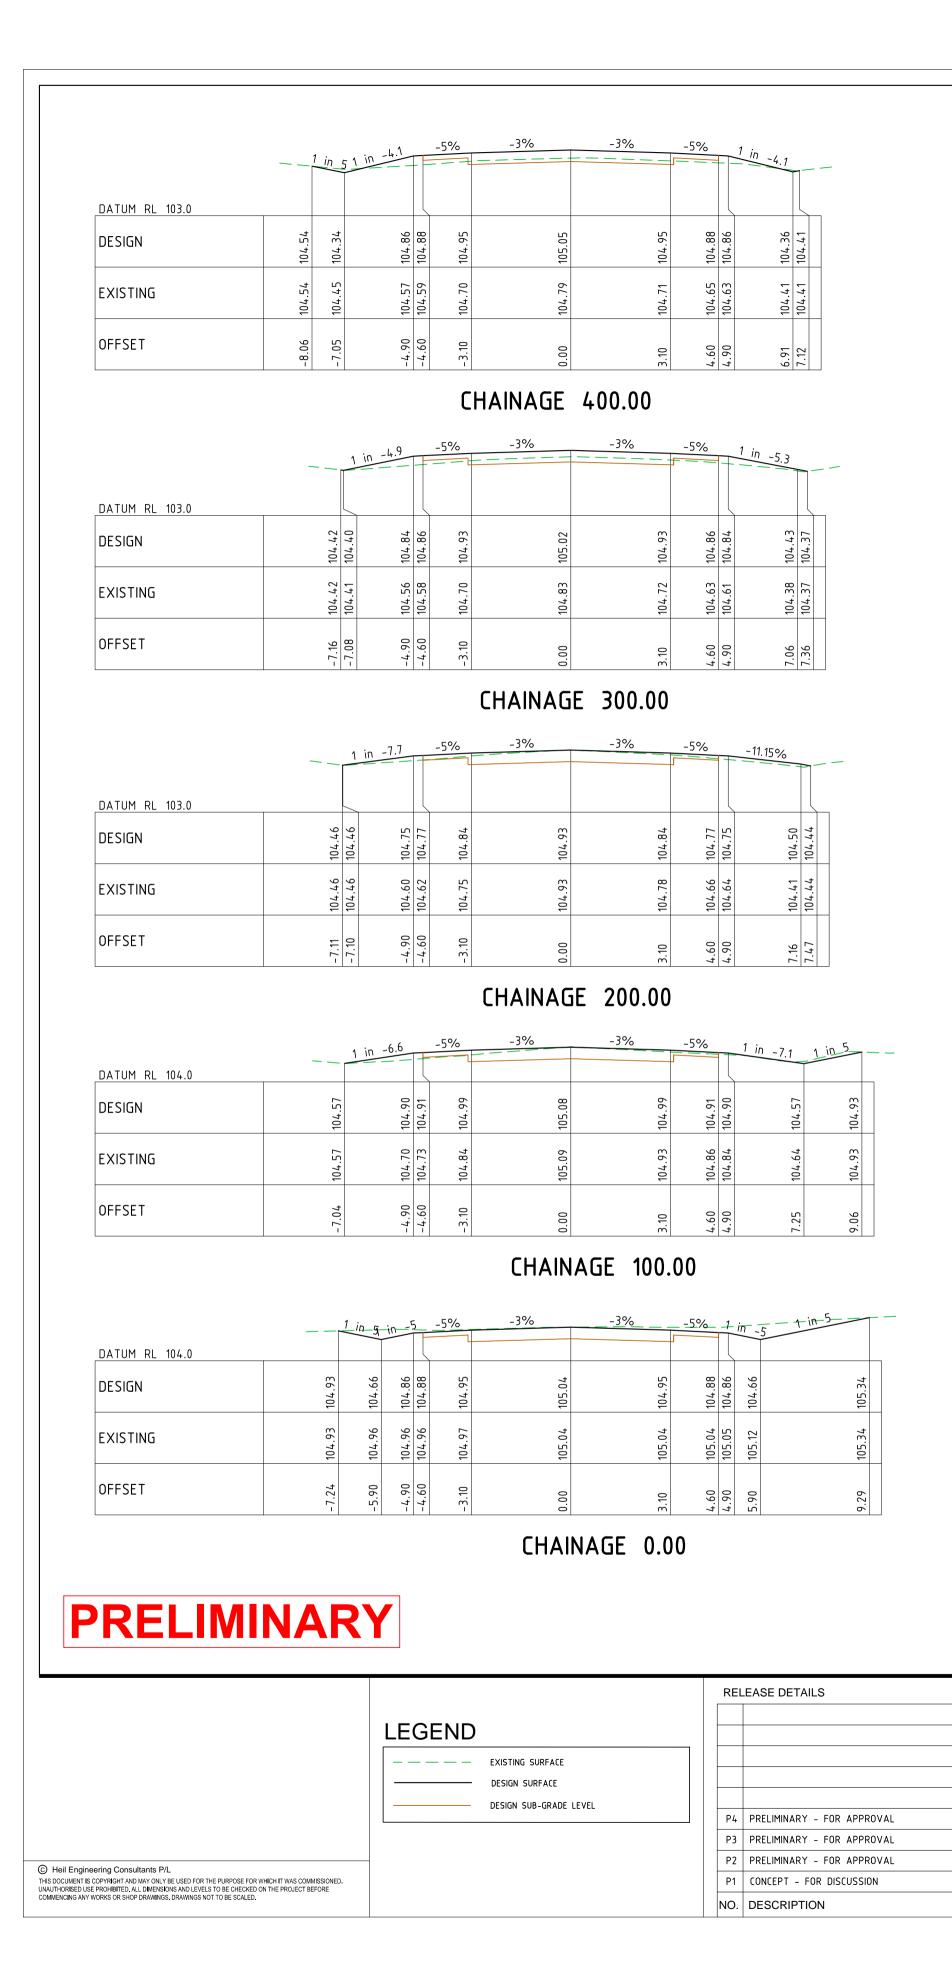

|          |          | ROAD LONGITUDINA      |
| 03.05.18 | PRELIMINARY     |      | OCEAN GROVE, VIC 3226                                               | P. 03 52552220 www.heconsult.c                                              | com.au 0 |          |                       |
| 23.03.18 | PRELIMINARY     |      | DESIGNED RH                                                         | MAR 18                                                                      |          |          |                       |
| DATE     | DOCUMENT STATUS | APP. | DRAWN BC                                                            | MAR 18                                                                      | Scale    | AS NOTED |                       |



|                | <u>1 in 5 1</u>      | in -4.6 -5%                                  | -3%                                      | <u>-3% -5% 1 ir</u>                       | -3.4                |                | 1 in -4.1                        |
|----------------|----------------------|----------------------------------------------|------------------------------------------|-------------------------------------------|---------------------|----------------|----------------------------------|
| DATUM RL 103.0 |                      |                                              |                                          |                                           |                     | DATUM RL 103.0 |                                  |
| DESIGN         | 104.46               | 104.52