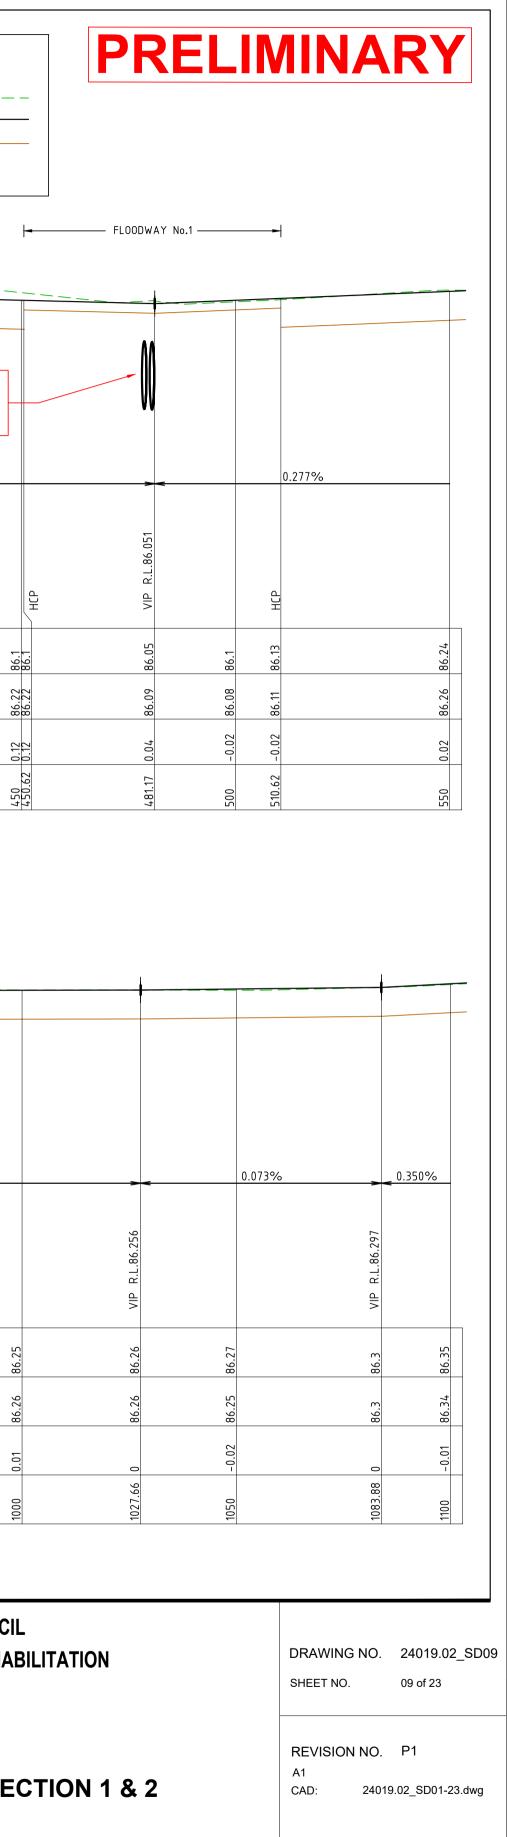

226<br>c | Proje Construc P. 0 P. 0 M | CUNSULIAN      | TS    | 0<br>Scale                | FL<br>D<br>P<br>D | AMPASPE SHIRE COUNCIL<br>OODWAY & ROAD REHAB<br>AVIS ROAD<br>ATHO, VIC<br>AVIS ROAD<br>ONGITUDINAL SEC            |
|                                                                               | DATE DO        | CUMENT STAT    | US APP. |                                                                           | -                                                     |                            | <b>2</b> .1    |       |                           |                   |                                                                                                                   |

 LEGEND

 EXISTING SURFACE

 DESIGN SURFACE

 DESIGN SUB-GRADE

 EXISTING STORMWATER CULVERT



| DESIGN 300-80001<br>BISDING 3008MATER CAURET         I           DESIGN 66 ADDLINE<br>ORIZOTAL GOMEIRY         I           DESIGN 190