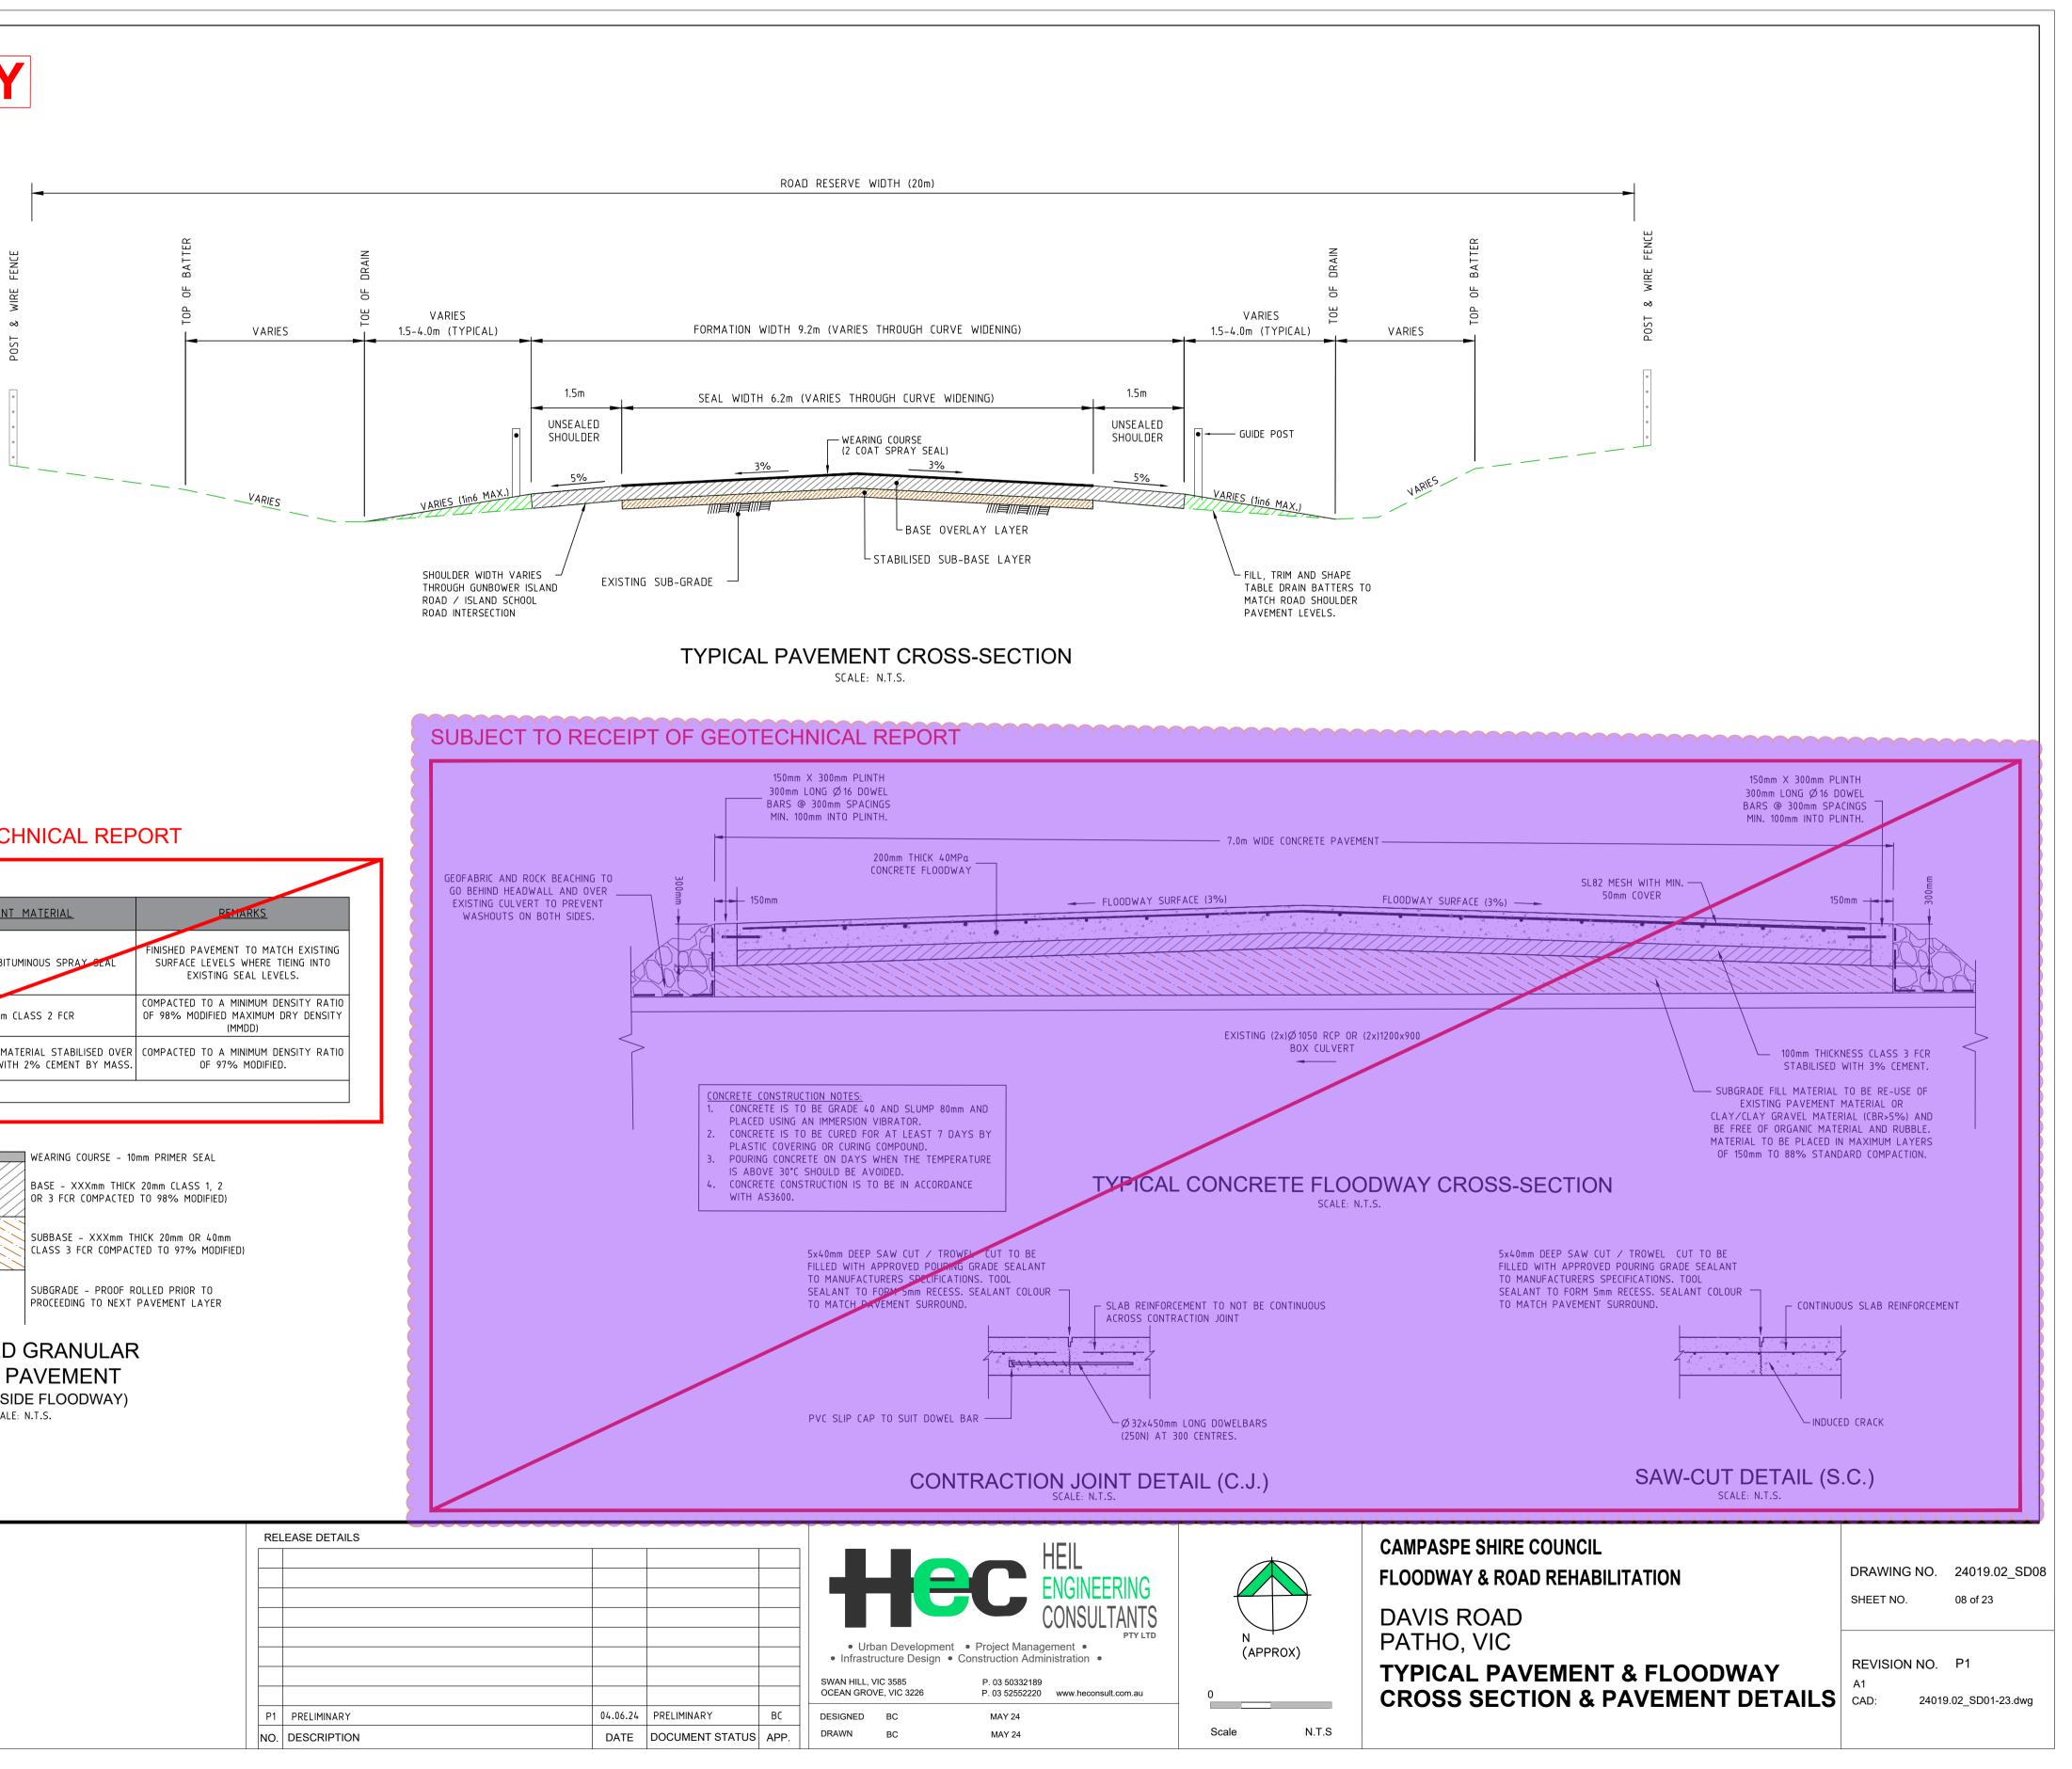

ww.heconsult.com.au                                                                   | 0 4 8 16         | PROPOSED LAYOU<br>PART PLANS 8 & 9                                          |
| 04.06.24 | PRELIMINARY     | BC   | DESIGNED BC                                   | MAY 24                                                                                                                  |                  |                                                                             |
| DATE     | DOCUMENT STATUS | APP. | DRAWN BC                                      | MAY 24                                                                                                                  | Scale 1:400 @ A1 |                                                                             |







# SUBJECT TO RECEIPT OF GEOTECHNICAL REPORT <u>PAVEMENT MAKE-UP TABLE:</u> THICKNESS (mm) PAVEMENT MATERIAL <u>COURSE</u> WEARING 2 COAT 7/14mm BITUMINOUS SPRAY SLAL SIZE 20mm CLASS 2 FCR BASE OVERLAY XXXmm EXISTING PAVEMENT MATERIAL STABILISED OVER COMPACTED TO A MINIMUM DENSITY RATIO STABILISED SUB-BASE XXmm A DEPTH of 130mm WITH 2% CEMENT BY MASS. XXXmm PROPOSED GRANULAR SEALED PAVEMENT (AREAS OUTSIDE FLOODWAY) SCALE: N.T.S. C Heil Engineering Consultants P/L THIS DOCUMENT IS COPYRIGHT AND MAY ONLY BE USED FOR THE PURPOSE FOR WHICH IT WAS COMMISSIONED. UNAUTHORISED USE PROHIBITED. ALL DIMENSIONS AND LEVELS TO BE CHECKED ON THE PROJECT BEFORE COMMENCING ANY WORKS OR SHOP DRAWINGS. DRAWINGS NOT TO BE SCALED.



|