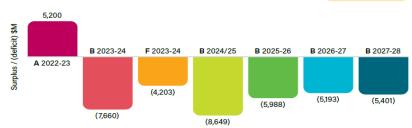

| 316       | 841      | 1,923    | (1,082)  |  |

### 2024/25 Original Budget Information

The adopted original budget operating surplus/ (deficit) and underlying operating surplus / (deficit), as well as the financial sustainability of Council as presented in the original 2024/25 annual budget document.



#### 2. Adjusted Underlying Result

The adjusted underlying deficit calculation removes grant income received for capital purposes and one-off income items such as the sale of assets. The adjusted underlying result is budgeted to be a deficit of \$8.65 million in the 2024/25 year, with smaller deficits also forecast in the future three years. To address this, we will continue to review services for efficiencies in consultation with the community. **B** - Budget result **B** - Budg



#### 5. Financial Sustainability

The Budget for the years 2024/25 to 2027/28 has been developed to assist Council in adopting a budget within a longer term prudent financial framework. The key objective of the plan is financial sustainability in the medium to long term, while still achieving Council's Stategic objectives as specified in the Council Plan. The measure of financial sustainability, which looks at adjusted underlying result compared to total income shows an operating deficit in the 2024/25 year and ongoing, but reduced, deficits in the following forecast years.

While Council is currently in a good financial position, to ensure ongoing financial sustainability, Council will continue to review its services for efficiencies as part of its Service Planning program.



4 | Page