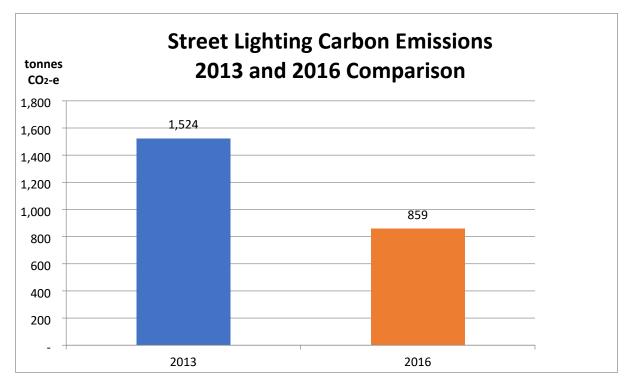

y at the Echuca War Memorial Aquatic Centre.
- 2. Managed Aquifer Recharge (MAR) investigating the use of MAR in the Goulburn Valley region to achieve long term water security.
- 3. Charging the regions installation of two Electric Vehicle (EV) chargers in the High Street car park, Echuca.
- 4. Watts Working Better replacement of 13,600 inefficient mercury vapour lamps across 11 LGAs.

The Watts Working Better project demonstrates how effective the GMCA can be. The project reduced emissions in 2016 by 44% and achieved a cost saving of \$122,740 for the year which will continue in perpetuity and scale as the cost of electricity increases. The graph below shows how the emissions reduced from 2013 (before any lights had been replaced by LEDs) to 2016 (after replacements had been completed).



The graph below shows how the power consumption has reduced from 2013 and 2014 up until 2017.



The graph shows how this saving in energy consumption has translated to cost from 2013 to 2017.



#### **Previous Council Discussion**

Council was briefed in the 6 May briefing that this matter would be brought to this Council meeting on 20 May 2025.

#### 4. DISCUSSION

Campaspe Shire Council does not currently have a Councillor Representative following the resignation of Councillor Weller which occurred at the end of her tenure as a Councillor at the end of 2024.

The nominated Councillor Representative will become a member of the GMCA board and is expected to meet quarterly for Ordinary Meetings, with the requirement to attend at least two meetings per year. While background reading of v